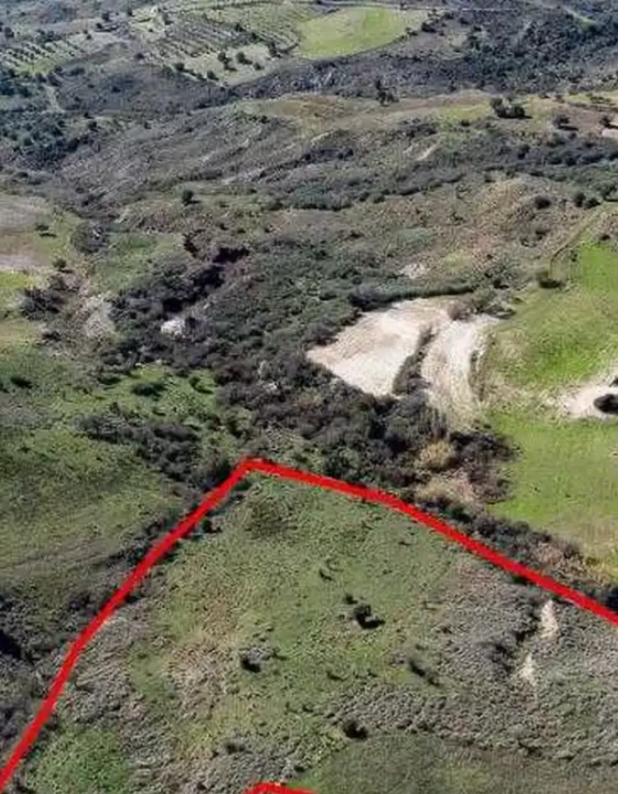

## Agricultural land 17057 m<sup>2</sup>

Paphos, Trachypedoula-8608, Cyprus

This ad is presented by listings admin, under supervision from,

Licensed Real Estate Agent Reg no: 1234, Lic no: 603/E

**Offered at:** € 10,000

**Estate ID:** 75365

**Ref:** ba4720519

Coverage: 6 %

Density: 6 %

Available from: 2024-10-27

Offered at: 10,00

Type: **Agricultura**l

"""The asset is a field in Trachypedoula. It is located 3km from the village centre and 500m from Trachypedoula - Kelokedara road. It has an area of 17,057sqm."""...