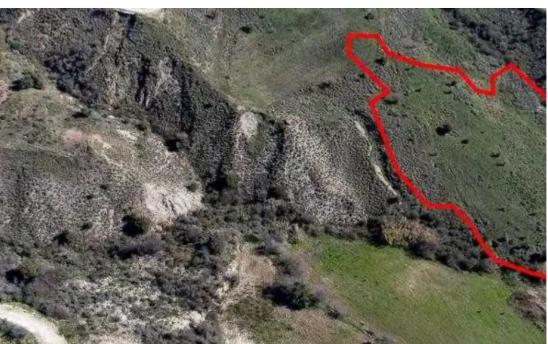

## Agricultural land 17057 m<sup>2</sup>

Paphos, Trachypedoula-8608, Cyprus

This ad is presented by listings admin, under supervision from,

Licensed Real Estate Agent Reg no: 1234, Lic no: 603/E

**Offered at:** € 10,000

**Estate ID:** 75365

**Ref:** ba4720519

Coverage: 6 %

Density: 6 %

Available from: 2024-10-27

Offered at: 10,00

Type: **Agricultura**l

"""The asset is a field in Trachypedoula. It is located 3km from the village centre and 500m from Trachypedoula - Kelokedara road. It has an area of 17,057sqm."""...