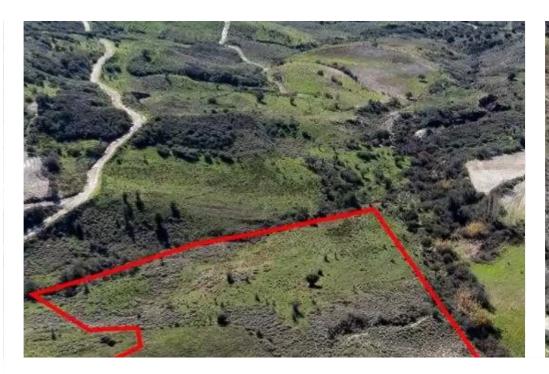

## Agricultural land 17057 m<sup>2</sup>

Paphos, Trachypedoula-8608, Cyprus

This ad is presented by listings admin, under supervision from,

Licensed Real Estate Agent Reg no: 1234, Lic no: 603/E

**Offered at:** € 10,000

**Estate ID:** 75365

**Ref:** ba4720519

Coverage: 6 %

Density: 6 %

Available from: 2024-10-27

Offered at: 10,00

Type: **Agricultura**l

"""The asset is a field in Trachypedoula. It is located 3km from the village centre and 500m from Trachypedoula - Kelokedara road. It has an area of 17,057sqm."""...