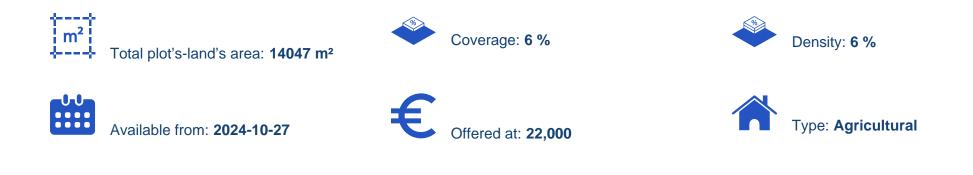

## Agricultural land 14047 m<sup>2</sup>

Limassol, Dora-4774 , Cyprus This ad is presented by listings admin, under supervision from , Licensed Real Estate Agent Reg no: 1234, Lic no: 603/E

Offered at: €22,000 Estate ID: 75366 Ref: ba5270188