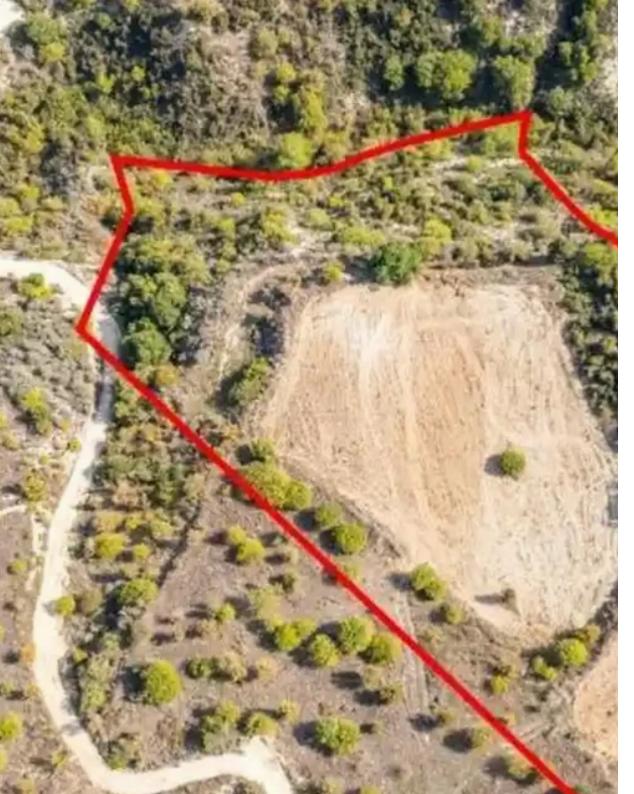

## Agricultural land 14047 m<sup>2</sup>

Limassol, Dora-4774 , Cyprus This ad is presented by listings admin, under supervision from , Licensed Real Estate Agent Reg no: 1234, Lic no: 603/E

Offered at: €22,000 Estate ID: 75366 Ref: ba5270188

"""""The property is a field in Dora. It is located 2km from the center of the village and 1,8km from Malia - Dora road. The field has a land area of 14,047sqm.""""...