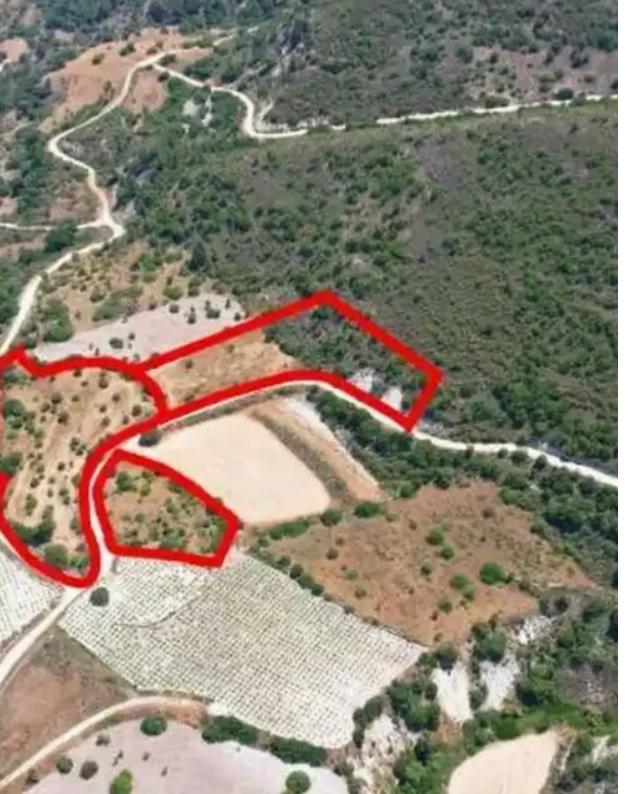

## Agricultural land 12785 m<sup>2</sup>

Limassol, Dora-4774, Cyprus

This ad is presented by listings admin, under supervision from,

Licensed Real Estate Agent Reg no: 1234, Lic no: 603/E

**Offered at:** € 16,000

**Estate ID:** 75368

**Ref:** ba5270192

Coverage: 6 %

Density: 6 %

Available from: 2024-10-27

Offered at: 16,00

Type: **Agricultura**l

""The property concerns three fields in Dora, Limassol. They are located circa 3 km west of Dora village core. The fields have a total land area of 12,785sqm.""...