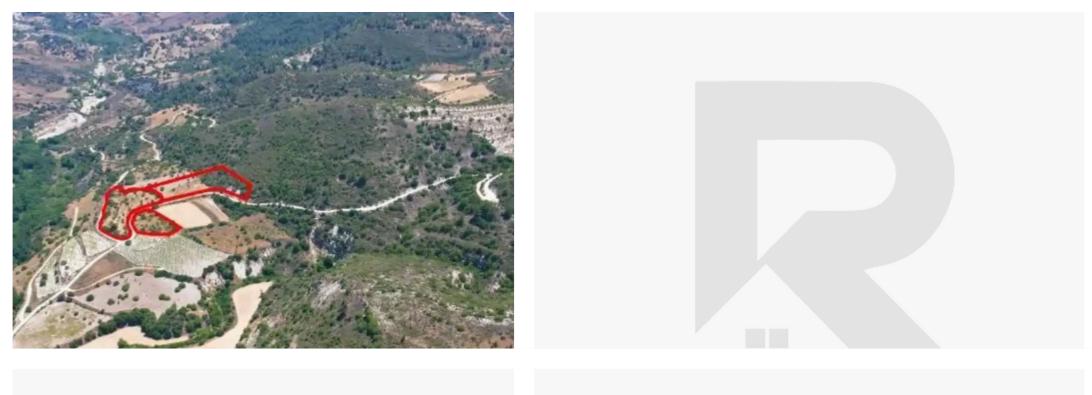

## Agricultural land 12785 m<sup>2</sup>

Limassol, Dora-4774, Cyprus

This ad is presented by listings admin, under supervision from,

Licensed Real Estate Agent Reg no: 1234, Lic no: 603/E

**Offered at:** € 16,000

**Estate ID:** 75368

**Ref:** ba5270192

Coverage: 6 %

Density: 6 %

Available from: 2024-10-27

Offered at: 16,00

Type: **Agricultura**l

""The property concerns three fields in Dora, Limassol. They are located circa 3 km west of Dora village core. The fields have a total land area of 12,785sqm.""...