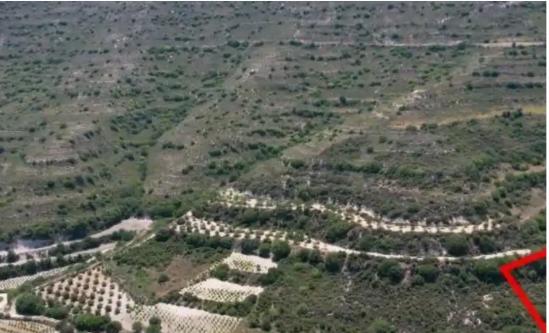

"""The property is an agricultural field in Pachna, Limassol. It is located 750m of Pachna -Anogyra road and 3km of Pachna village. The field has a land area of 5,686sqm. The field benefits from a road frontage of 72m along its northern boundary. The wider area is agricultural with vast amounts of vacant land."""...