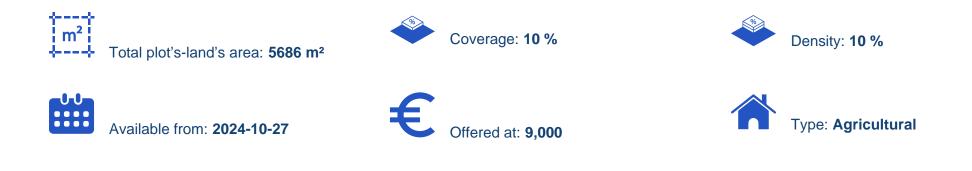

## Agricultural land 5686 m<sup>2</sup>

Limassol, Pachna-4700 , Cyprus This ad is presented by listings admin, under supervision from , Licensed Real Estate Agent Reg no: 1234, Lic no: 603/E

Offered at: € 9,000 Estate ID: 75369 Ref: ba5270191

"""The property is an agricultural field in Pachna, Limassol. It is located 750m of Pachna -Anogyra road and 3km of Pachna village. The field has a land area of 5,686sqm. The field benefits from a road frontage of 72m along its northern boundary. The wider area is agricultural with vast amounts of vacant land."""...