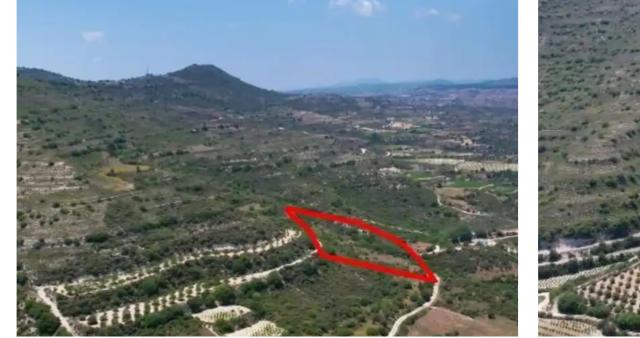

"""The property is an agricultural field in Pachna, Limassol. It is located 750m of Pachna -Anogyra road and 3km of Pachna village. The field has a land area of 5,686sqm. The field benefits from a road frontage of 72m along its northern boundary. The wider area is agricultural with vast amounts of vacant land."""...