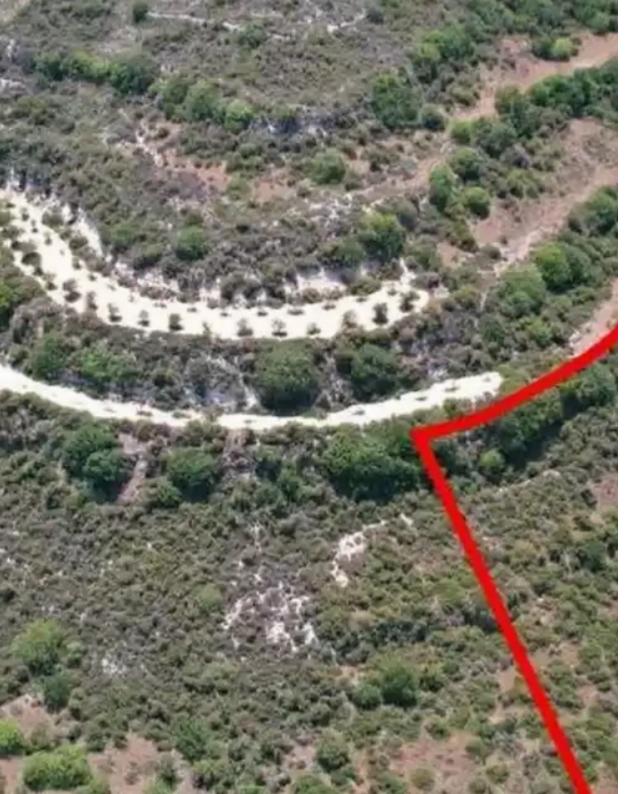

"""The property is an agricultural field in Pachna, Limassol. It is located 750m of Pachna -Anogyra road and 3km of Pachna village. The field has a land area of 5,686sqm. The field benefits from a road frontage of 72m along its northern boundary. The wider area is agricultural with vast amounts of vacant land."""...