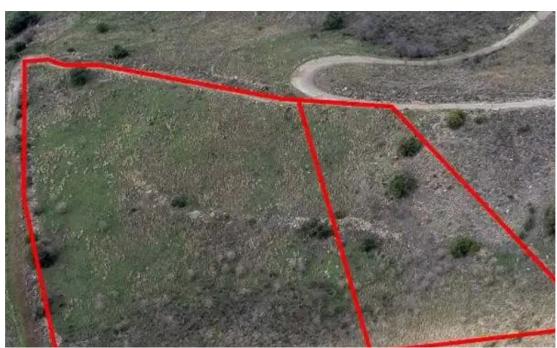

## Agricultural land 11372 m<sup>2</sup>

Paphos, Pentalia-8650, Cyprus

This ad is presented by listings admin, under supervision from,

Licensed Real Estate Agent Reg no: 1234, Lic no: 603/E

**Offered at:** € 22,500

"""The property consists of two fields in Pentalia, Paphos. They are located 4km from the village and 700m from Amargeti-Pentalia road. The fields have a total area of 11,372sqm."""...