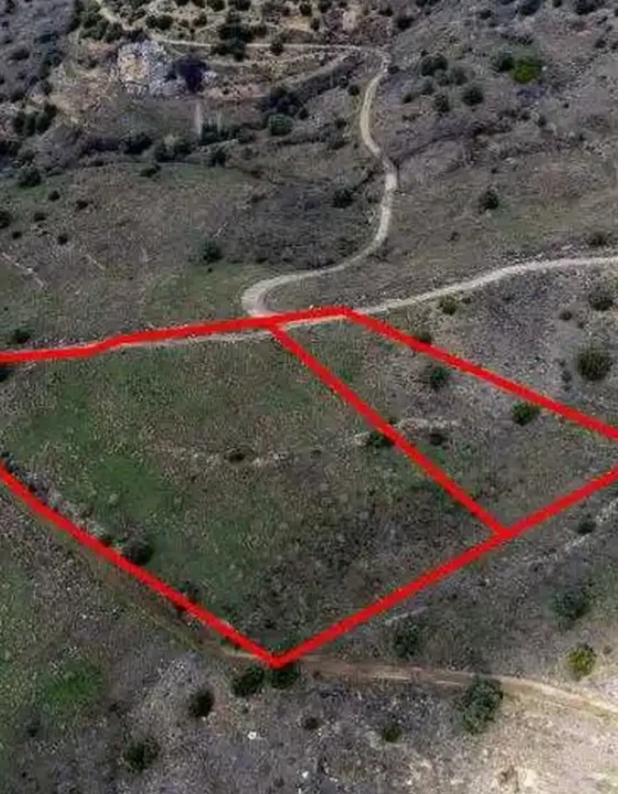

## Agricultural land 11372 m<sup>2</sup>

Paphos, Pentalia-8650, Cyprus

This ad is presented by listings admin, under supervision from,

Licensed Real Estate Agent Reg no: 1234, Lic no: 603/E

**Offered at:** € 22,500

"""The property consists of two fields in Pentalia, Paphos. They are located 4km from the village and 700m from Amargeti-Pentalia road. The fields have a total area of 11,372sqm."""...