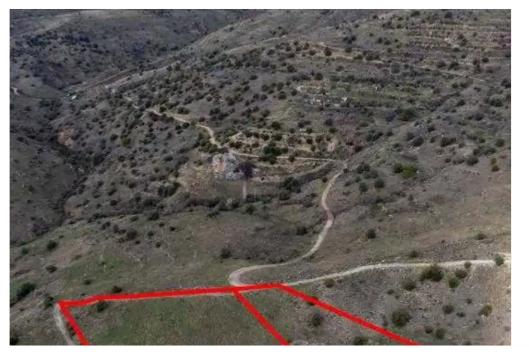

## Agricultural land 11372 m<sup>2</sup>

Paphos, Pentalia-8650, Cyprus

This ad is presented by listings admin, under supervision from,

Licensed Real Estate Agent Reg no: 1234, Lic no: 603/E

**Offered at:** € 22,500

"""The property consists of two fields in Pentalia, Paphos. They are located 4km from the village and 700m from Amargeti-Pentalia road. The fields have a total area of 11,372sqm."""...