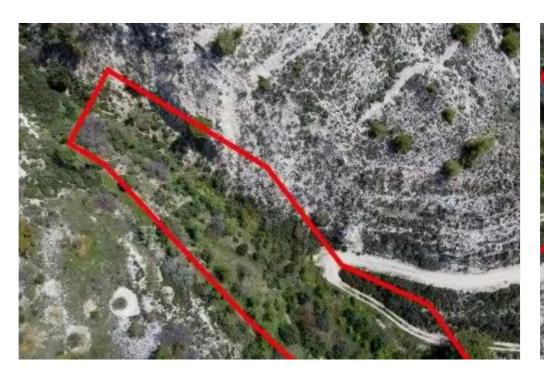

"""The property is an agricultural field in Silikou. The field is located 850m from Silikou centre and 250m from Agios Georgios - Silikou road. It has an area of 4,014sqm and lies only 12m from the closest registered road."""...