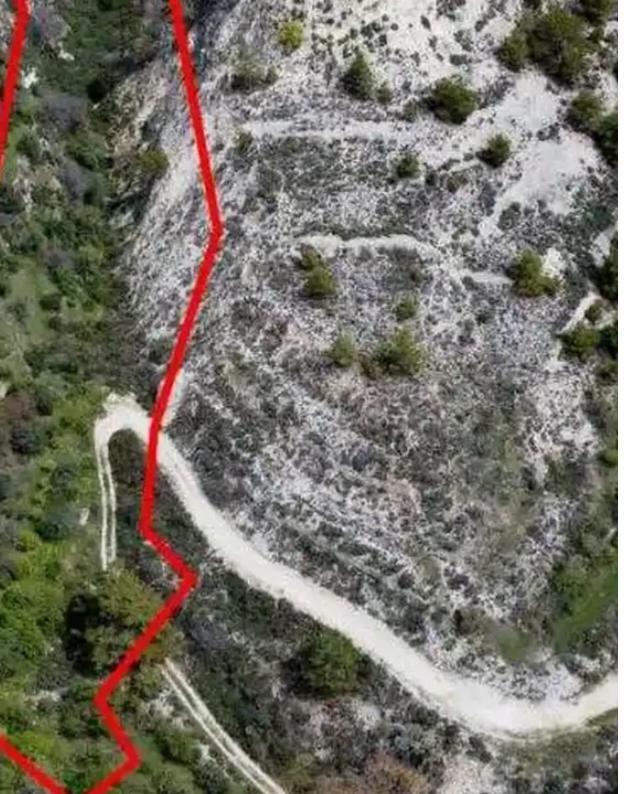

"""The property is an agricultural field in Silikou. The field is located 850m from Silikou centre and 250m from Agios Georgios - Silikou road. It has an area of 4,014sqm and lies only 12m from the closest registered road."""...