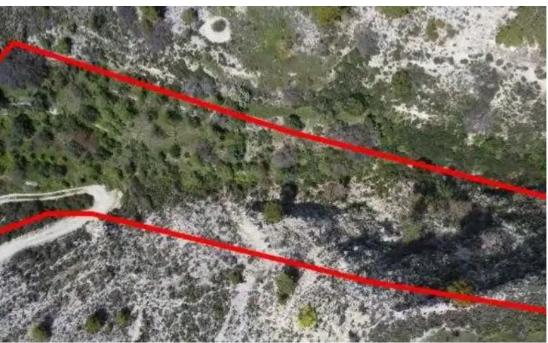

"""The property is an agricultural field in Silikou. The field is located 850m from Silikou centre and 250m from Agios Georgios - Silikou road. It has an area of 4,014sqm and lies only 12m from the closest registered road."""...