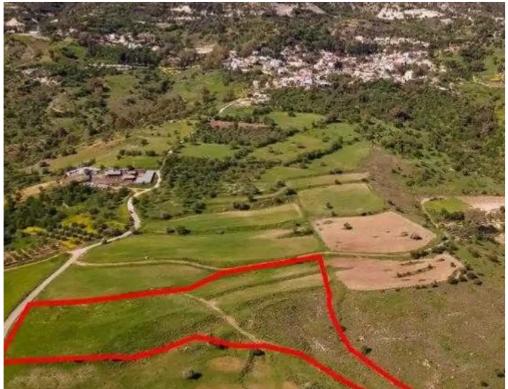

""""The property is a residential field in Kelokedara. It is located 800m from Kelokedara church and 1,2Km from the river Xeros. The field has an area of 14,047sqm and a road frontage of 60m.""""...