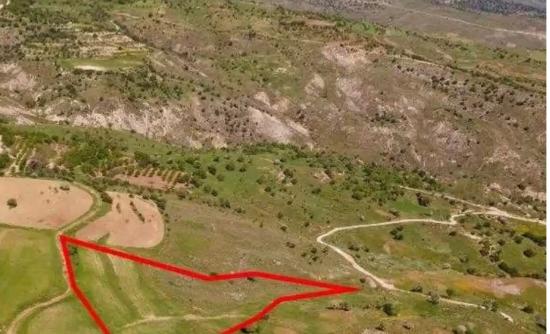

""""The property is a residential field in Kelokedara. It is located 800m from Kelokedara church and 1,2Km from the river Xeros. The field has an area of 14,047sqm and a road frontage of 60m.""""...