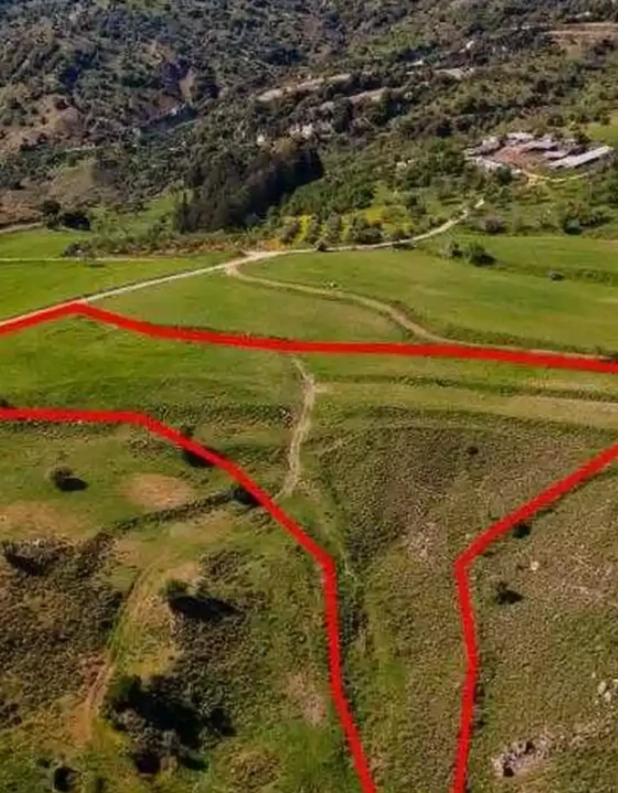

""""The property is a residential field in Kelokedara. It is located 800m from Kelokedara church and 1,2Km from the river Xeros. The field has an area of 14,047sqm and a road frontage of 60m.""""...