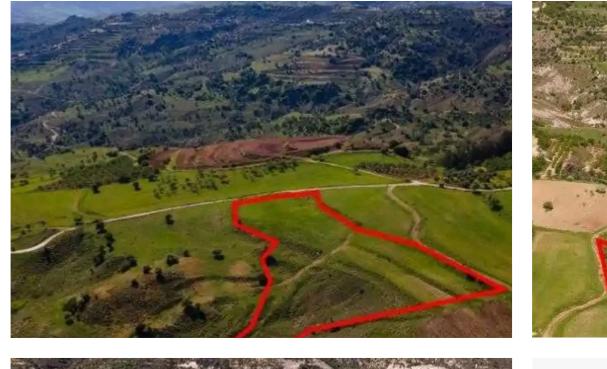

""""The property is a residential field in Kelokedara. It is located 800m from Kelokedara church and 1,2Km from the river Xeros. The field has an area of 14,047sqm and a road frontage of 60m.""""...