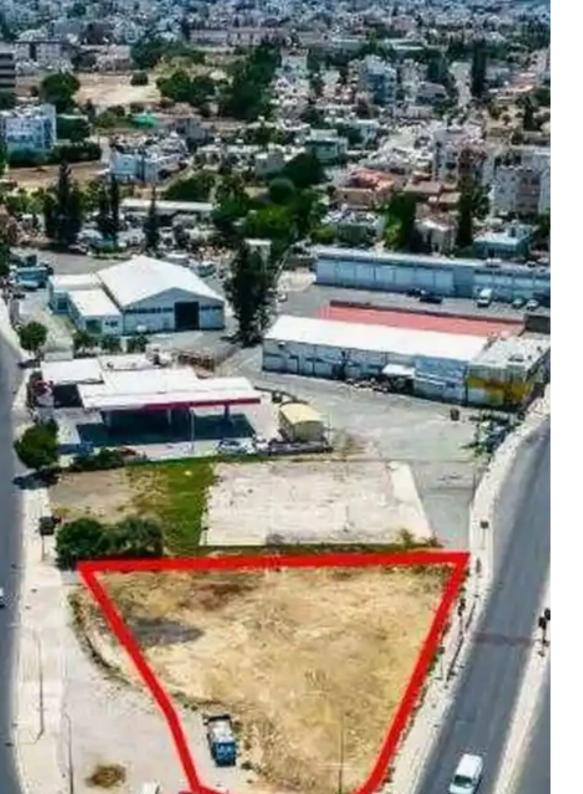

Type: **Commercia**l

""""The property is a commercial field with a prime location in Latsia. It abuts to Giannou Kranidioti avenue with a road frontage of 60m and to Arch. Makariou III avenue with road a frontage of 50m. The field has a total land area of 1,600sqm. The field is situated in heart of Latsia's commercial area including retail stores, big supermarkets, restaurants, fast-food chains, pharmacies, bakeries and many more. The property is only a 5mins drive from Nicosia's General Hospital, the Mall of Cyprus, IKEA and other big stores. It provides easy access to the highway. Ideal for commercial developments such as shops, offices, clinic centers etc, subject to obtaining all relevant per...