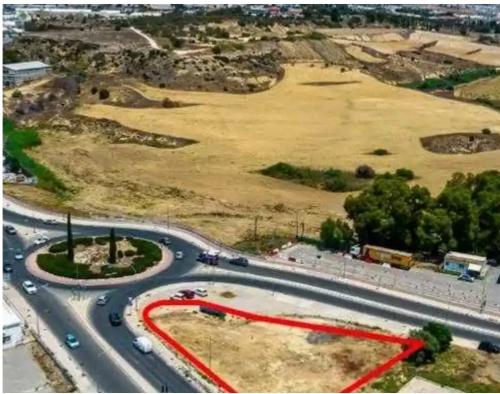

Type: **Commercia**l

""""The property is a commercial field with a prime location in Latsia. It abuts to Giannou Kranidioti avenue with a road frontage of 60m and to Arch. Makariou III avenue with road a frontage of 50m. The field has a total land area of 1,600sqm. The field is situated in heart of Latsia's commercial area including retail stores, big supermarkets, restaurants, fast-food chains, pharmacies, bakeries and many more. The property is only a 5mins drive from Nicosia's General Hospital, the Mall of Cyprus, IKEA and other big stores. It provides easy access to the highway. Ideal for commercial developments such as shops, offices, clinic centers etc, subject to obtaining all relevant per...