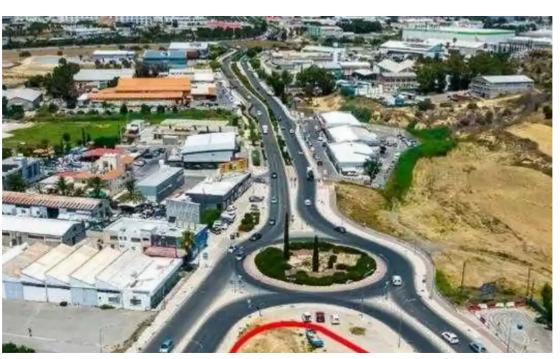

Type: **Commercia**l

""""The property is a commercial field with a prime location in Latsia. It abuts to Giannou Kranidioti avenue with a road frontage of 60m and to Arch. Makariou III avenue with road a frontage of 50m. The field has a total land area of 1,600sqm. The field is situated in heart of Latsia's commercial area including retail stores, big supermarkets, restaurants, fast-food chains, pharmacies, bakeries and many more. The property is only a 5mins drive from Nicosia's General Hospital, the Mall of Cyprus, IKEA and other big stores. It provides easy access to the highway. Ideal for commercial developments such as shops, offices, clinic centers etc, subject to obtaining all relevant per...