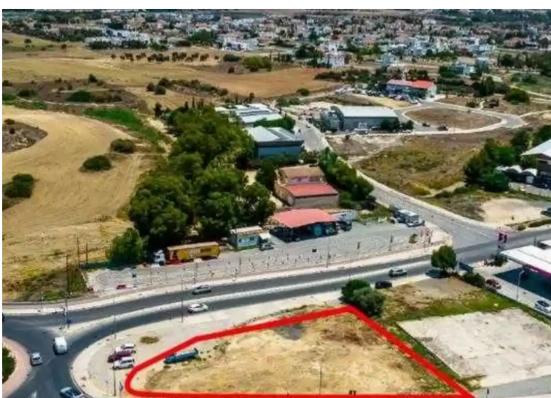

Type: **Commercia**l

""""The property is a commercial field with a prime location in Latsia. It abuts to Giannou Kranidioti avenue with a road frontage of 60m and to Arch. Makariou III avenue with road a frontage of 50m. The field has a total land area of 1,600sqm. The field is situated in heart of Latsia's commercial area including retail stores, big supermarkets, restaurants, fast-food chains, pharmacies, bakeries and many more. The property is only a 5mins drive from Nicosia's General Hospital, the Mall of Cyprus, IKEA and other big stores. It provides easy access to the highway. Ideal for commercial developments such as shops, offices, clinic centers etc, subject to obtaining all relevant per...