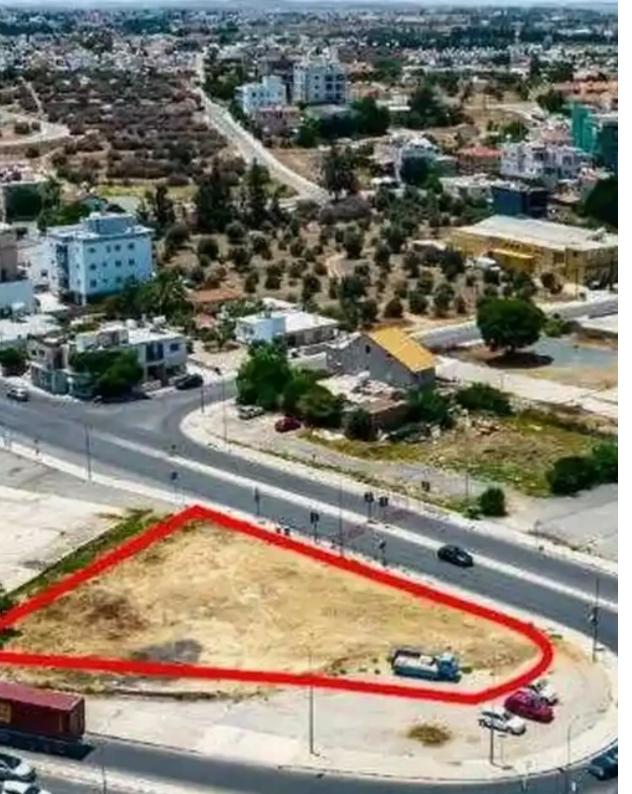

Type: **Commercia**l

""""The property is a commercial field with a prime location in Latsia. It abuts to Giannou Kranidioti avenue with a road frontage of 60m and to Arch. Makariou III avenue with road a frontage of 50m. The field has a total land area of 1,600sqm. The field is situated in heart of Latsia's commercial area including retail stores, big supermarkets, restaurants, fast-food chains, pharmacies, bakeries and many more. The property is only a 5mins drive from Nicosia's General Hospital, the Mall of Cyprus, IKEA and other big stores. It provides easy access to the highway. Ideal for commercial developments such as shops, offices, clinic centers etc, subject to obtaining all relevant per...