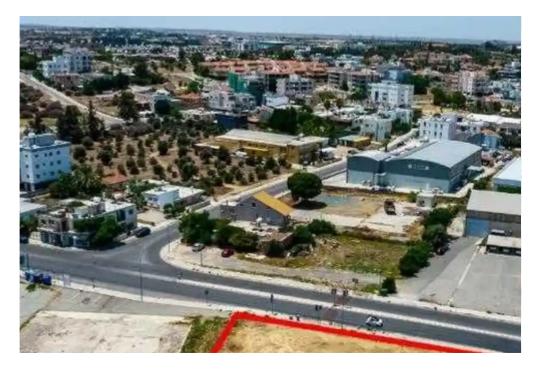

Type: **Commercia**l

""""The property is a commercial field with a prime location in Latsia. It abuts to Giannou Kranidioti avenue with a road frontage of 60m and to Arch. Makariou III avenue with road a frontage of 50m. The field has a total land area of 1,600sqm. The field is situated in heart of Latsia's commercial area including retail stores, big supermarkets, restaurants, fast-food chains, pharmacies, bakeries and many more. The property is only a 5mins drive from Nicosia's General Hospital, the Mall of Cyprus, IKEA and other big stores. It provides easy access to the highway. Ideal for commercial developments such as shops, offices, clinic centers etc, subject to obtaining all relevant per...