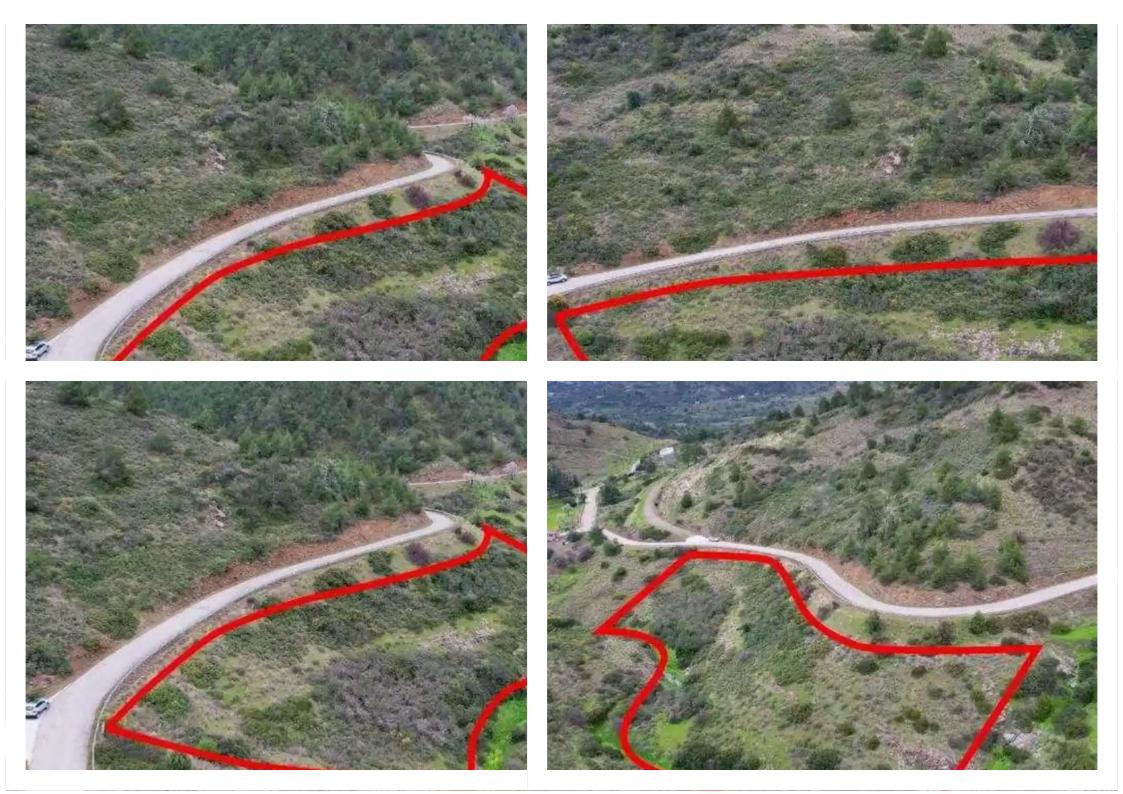

""""The asset is a field in Pano Pyrgos. It is located 1km from Pano Pyrgos and 2,7km from Kato Pyrgos. The asset has a total area of 6,021sqm and offers nice sea views.""""...