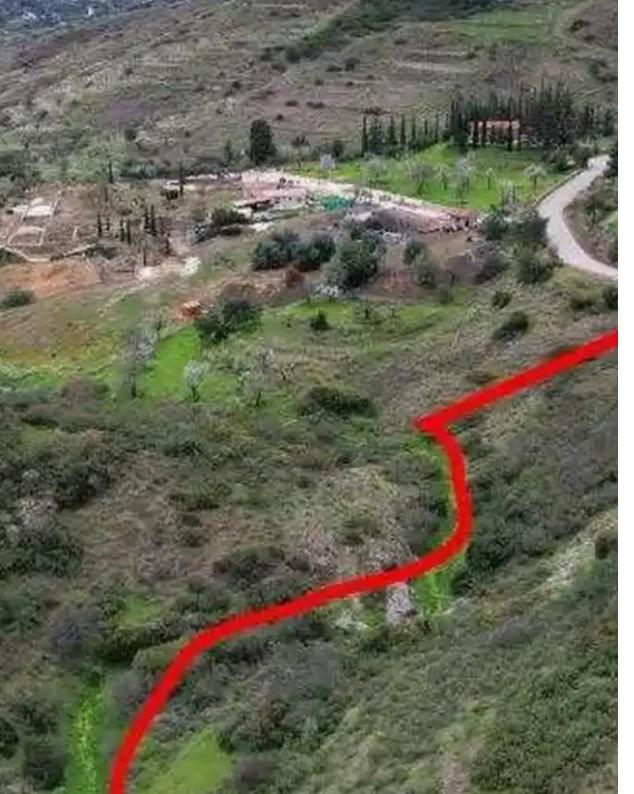

""""The asset is a field in Pano Pyrgos. It is located 1km from Pano Pyrgos and 2,7km from Kato Pyrgos. The asset has a total area of 6,021sqm and offers nice sea views.""""...