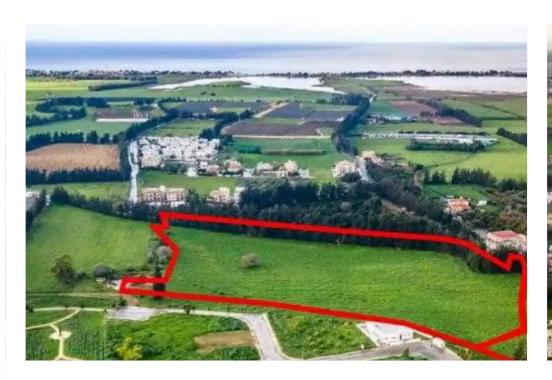

"""The property consists of two adjacent fields in Dromolaxia-Meneou. It is located 1,2km from Larnaca International Airport and 70m from Makariou avenue. The fields have a total area of 36,999sqm and a total road frontage of 440m. They fall within the airport special facilities zone which has similar characteristics as a commercial zone. The property can be used for the development of: - Residences or apartments - Boutique hotels - Shops with a gross area greater than 250sqm - Supermarkets and Multi-purpose commercial developments - Offices - Specialised use businesses (car rental/car parks) - Sports venues - Entertainment halls"""...