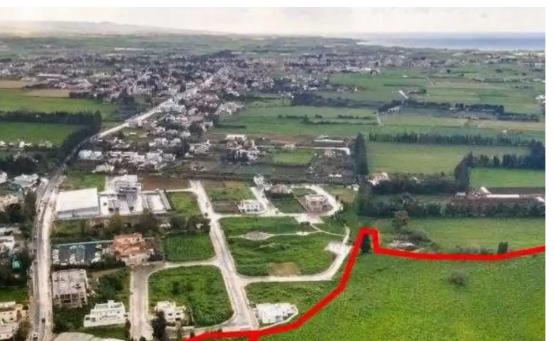

"""The property consists of two adjacent fields in Dromolaxia-Meneou. It is located 1,2km from Larnaca International Airport and 70m from Makariou avenue. The fields have a total area of 36,999sqm and a total road frontage of 440m. They fall within the airport special facilities zone which has similar characteristics as a commercial zone. The property can be used for the development of: - Residences or apartments - Boutique hotels - Shops with a gross area greater than 250sqm - Supermarkets and Multi-purpose commercial developments - Offices - Specialised use businesses (car rental/car parks) - Sports venues - Entertainment halls"""...