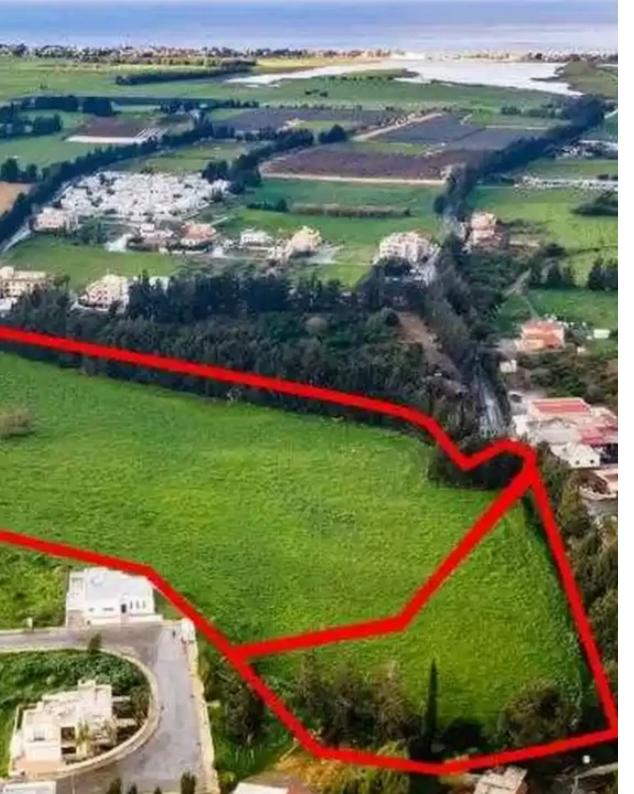

## Commercial land 36999 m<sup>2</sup>

Larnaka, Meneou-7000, Cyprus

This ad is presented by listings admin, under supervision from,

Licensed Real Estate Agent Reg no: 1234, Lic no: 603/E

**Offered at:** €2,600,000

"""The property consists of two adjacent fields in Dromolaxia-Meneou. It is located 1,2km from Larnaca International Airport and 70m from Makariou avenue. The fields have a total area of 36,999sqm and a total road frontage of 440m. They fall within the airport special facilities zone which has similar characteristics as a commercial zone. The property can be used for the development of: - Residences or apartments - Boutique hotels - Shops with a gross area greater than 250sqm - Supermarkets and Multi-purpose commercial developments - Offices - Specialised use businesses (car rental/car parks) - Sports venues - Entertainment halls"""...