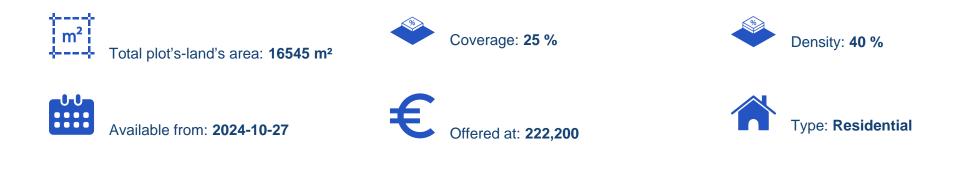

## Residential land 16545 m<sup>2</sup>

Limassol, Dora-4774 , Cyprus This ad is presented by listings admin, under supervision from , Licensed Real Estate Agent Reg no: 1234, Lic no: 603/E

Offered at: €222,200 Estate ID: 75382 Ref: ba4550987