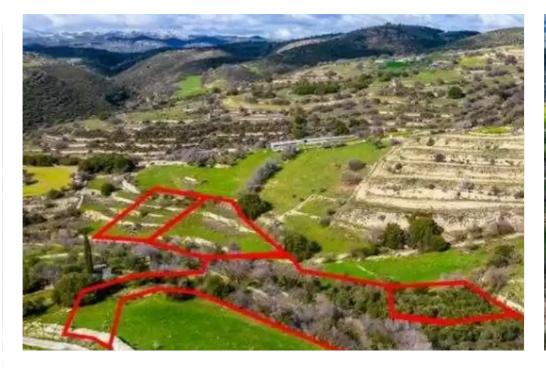

"""The property consists of four residential fields in Dora. They are located 380m from the center of the village and 15m from Anogyra - Dora road. The fields have a total land area of 16,545sqm. It abuts a dry stream and a registered road along its northern boundary, with a frontage of 40m."""...