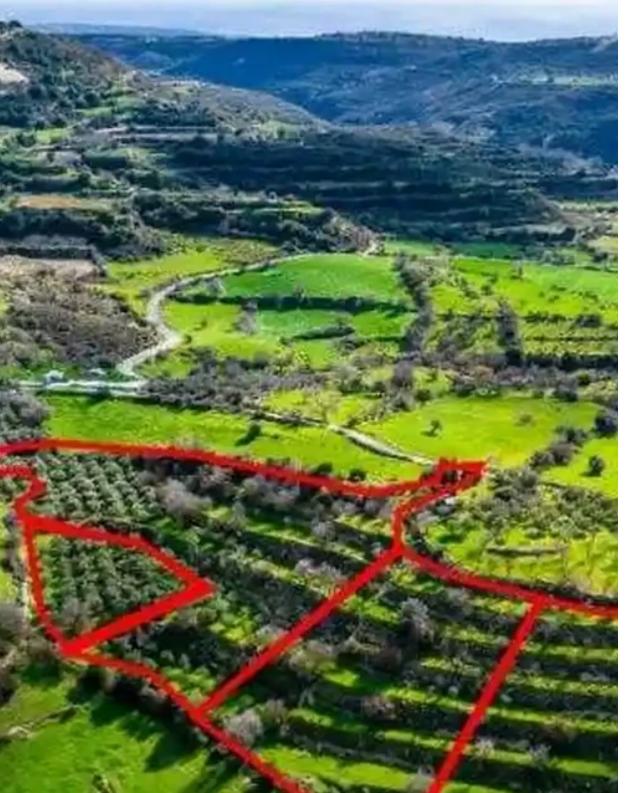

"""The property consists of four residential fields in Dora. They are located 380m from the center of the village and 15m from Anogyra - Dora road. The fields have a total land area of 16,545sqm. It abuts a dry stream and a registered road along its northern boundary, with a frontage of 40m."""...