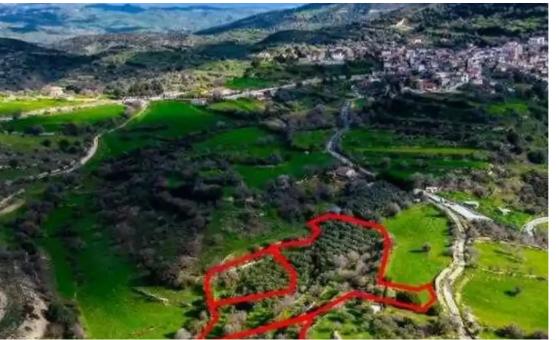

"""The property consists of four residential fields in Dora. They are located 380m from the center of the village and 15m from Anogyra - Dora road. The fields have a total land area of 16,545sqm. It abuts a dry stream and a registered road along its northern boundary, with a frontage of 40m."""...