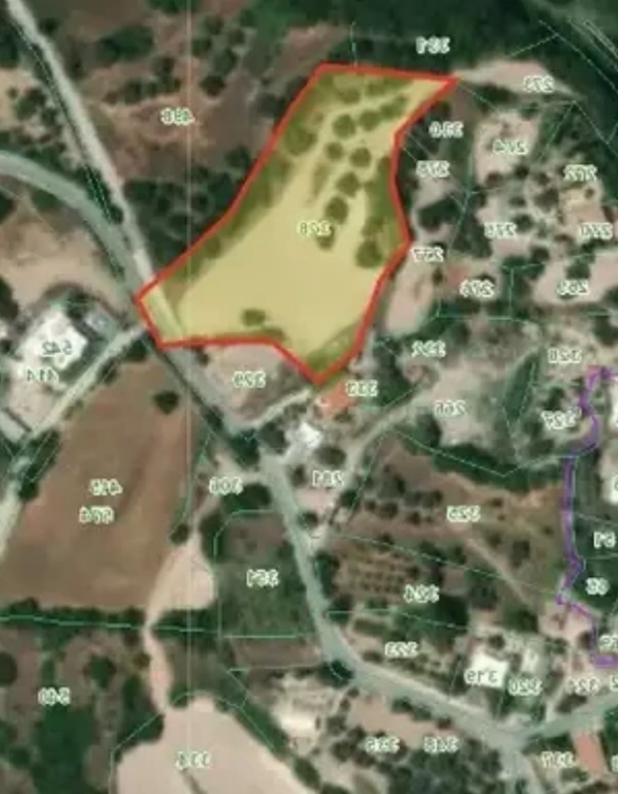

## Residential land 6299 m<sup>2</sup> €280.000

Paphos, Choli-8730, Cyprus

This ad is presented by listings admin, under supervision from ,

Licensed Real Estate Agent Reg no: 1234, Lic no: 603/E

**Offered at:** €280,000

**Estate ID:** 75385

**Ref:** ba5195168

m² |
Total plot's-land's area: 6299 m²

Available from: 2024-10-27

""Residential plot is located in Choli area, 10 min from the Polis, Paphos. With road, water and electricity. Ready for development, Zone H2, BF 90%, coverage 50% 2 floors 8,3m Plot size: 6299 sq.m.""...