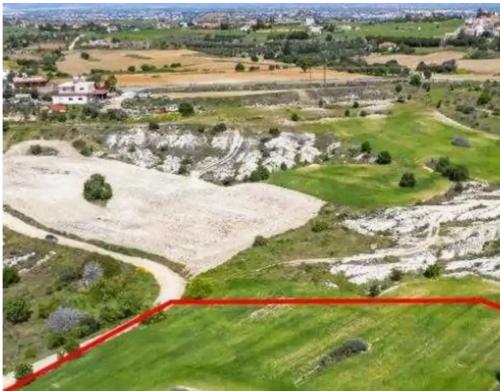

""""The property is a residential field in Kampia. It is located 400m from the village center and 200m from the connecting road Kampia-Analiontas. The field has an area of 4,330sqm and benefits from 48m road frontage (dirt road). It also abuts a state land along its north, northwestern and southeastern boundaries. It offers close proximity to amenities such a primary school, mini market and restaurants.""""...