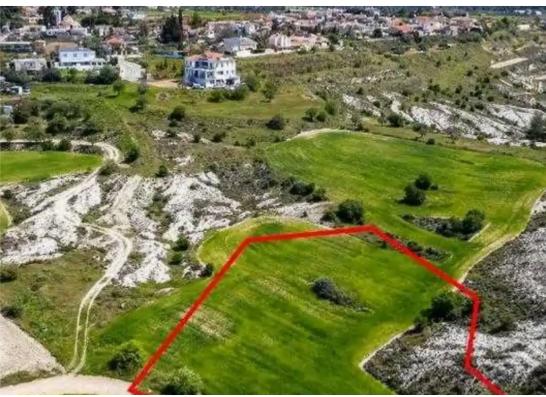

## Residential land 4330 m<sup>2</sup>

Nicosia, Kampia-2644, Cyprus

This ad is presented by listings admin, under supervision from,

Licensed Real Estate Agent Reg no: 1234, Lic no: 603/E

**Offered at:** € 120,000

""""The property is a residential field in Kampia. It is located 400m from the village center and 200m from the connecting road Kampia-Analiontas. The field has an area of 4,330sqm and benefits from 48m road frontage (dirt road). It also abuts a state land along its north, northwestern and southeastern boundaries. It offers close proximity to amenities such a primary school, mini market and restaurants.""""...