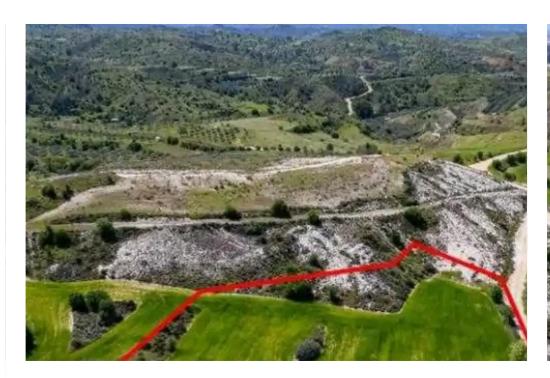

""""The property is a residential field in Kampia. It is located 400m from the village center and 200m from the connecting road Kampia-Analiontas. The field has an area of 4,330sqm and benefits from 48m road frontage (dirt road). It also abuts a state land along its north, northwestern and southeastern boundaries. It offers close proximity to amenities such a primary school, mini market and restaurants.""""...