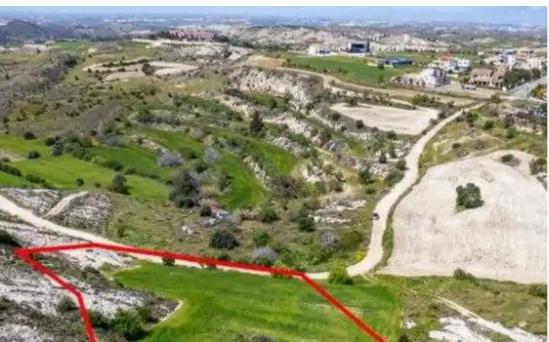

""""The property is a residential field in Kampia. It is located 400m from the village center and 200m from the connecting road Kampia-Analiontas. The field has an area of 4,330sqm and benefits from 48m road frontage (dirt road). It also abuts a state land along its north, northwestern and southeastern boundaries. It offers close proximity to amenities such a primary school, mini market and restaurants.""""...