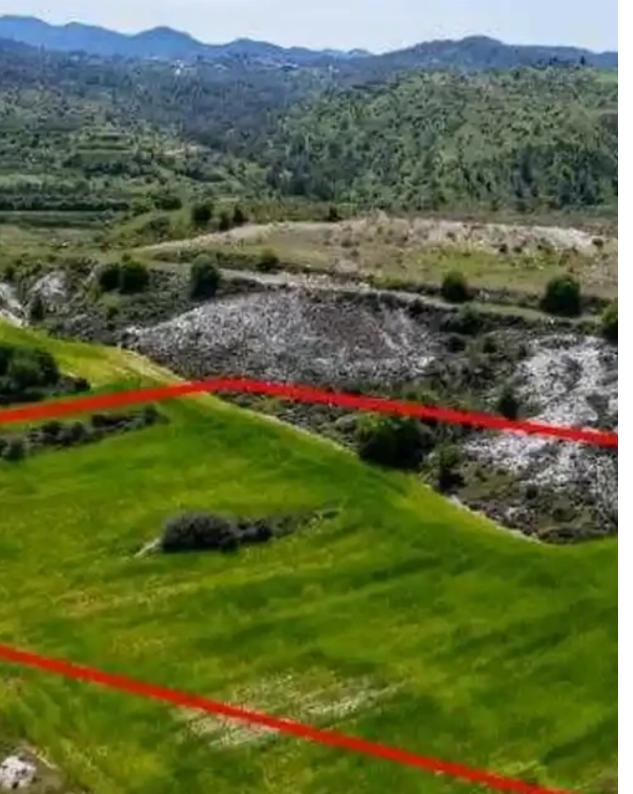

""""The property is a residential field in Kampia. It is located 400m from the village center and 200m from the connecting road Kampia-Analiontas. The field has an area of 4,330sqm and benefits from 48m road frontage (dirt road). It also abuts a state land along its north, northwestern and southeastern boundaries. It offers close proximity to amenities such a primary school, mini market and restaurants.""""...