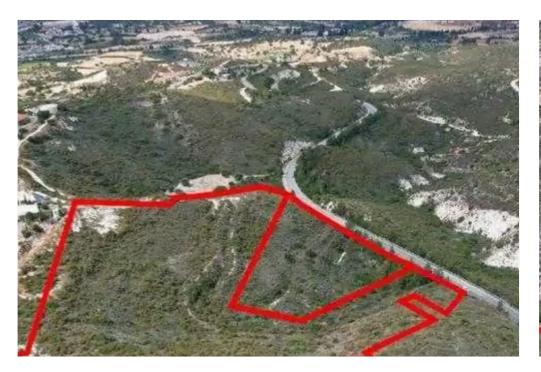

"""The property consists of two adjacent agricultural fields in Skarinou. They are located 1km from Limassol - Nicosia highway and 300m from the residential area of the village. The fields have a total land area of 39,064sqm. The field with reg. no. 0/15562 has a land area of 31,854sqm and abuts onto a registered road with a total frontage of 25m. The fields offer good accessibility to the surrounding areas."""...