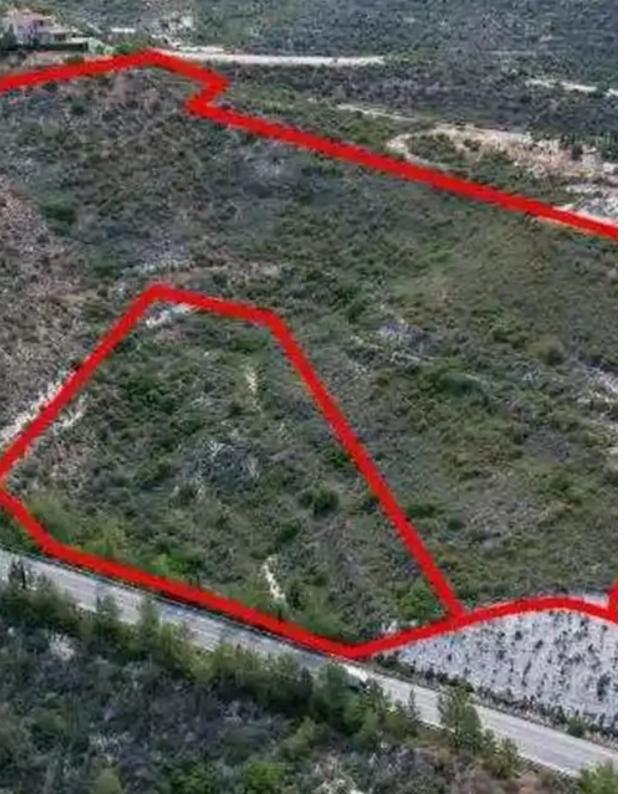

## Agricultural land 39064 m<sup>2</sup>

Larnaka, Skarinou-7731, Cyprus

This ad is presented by listings admin, under supervision from,

Licensed Real Estate Agent Reg no: 1234, Lic no: 603/E

**Offered at:** € 135,000

"""The property consists of two adjacent agricultural fields in Skarinou. They are located 1km from Limassol - Nicosia highway and 300m from the residential area of the village. The fields have a total land area of 39,064sqm. The field with reg. no. 0/15562 has a land area of 31,854sqm and abuts onto a registered road with a total frontage of 25m. The fields offer good accessibility to the surrounding areas."""...