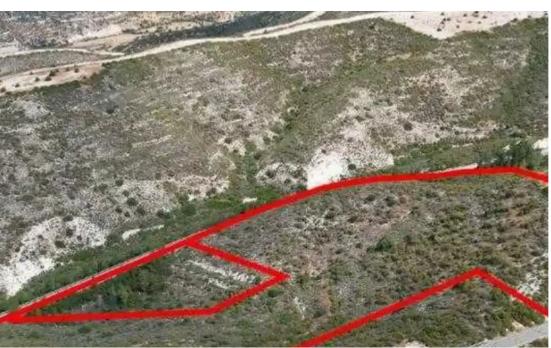

"""The property consists of two adjacent agricultural fields in Skarinou. They are located 1km from Limassol - Nicosia highway and 300m from the residential area of the village. The fields have a total land area of 39,064sqm. The field with reg. no. 0/15562 has a land area of 31,854sqm and abuts onto a registered road with a total frontage of 25m. The fields offer good accessibility to the surrounding areas."""...