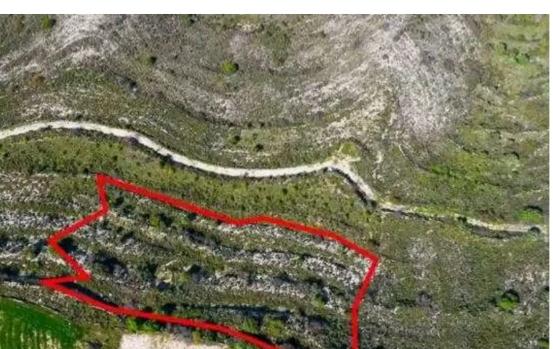

"""The property is an agricultural field in Pachna. It is located 2,5km from the center of the village and 200m from the connecting road of Pachna with Anogyra. The field has an area of 8,504sqm. It abuts onto a public dirt road with a frontage of 132m."""...