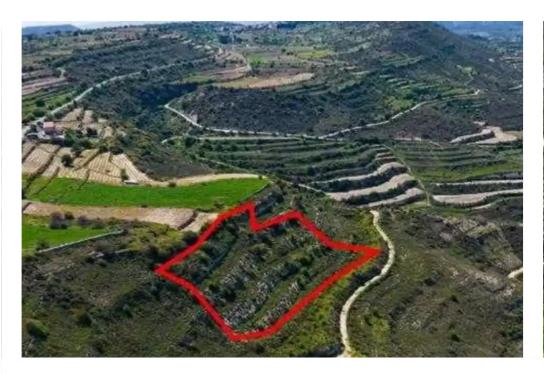

"""The property is an agricultural field in Pachna. It is located 2,5km from the center of the village and 200m from the connecting road of Pachna with Anogyra. The field has an area of 8,504sqm. It abuts onto a public dirt road with a frontage of 132m."""...