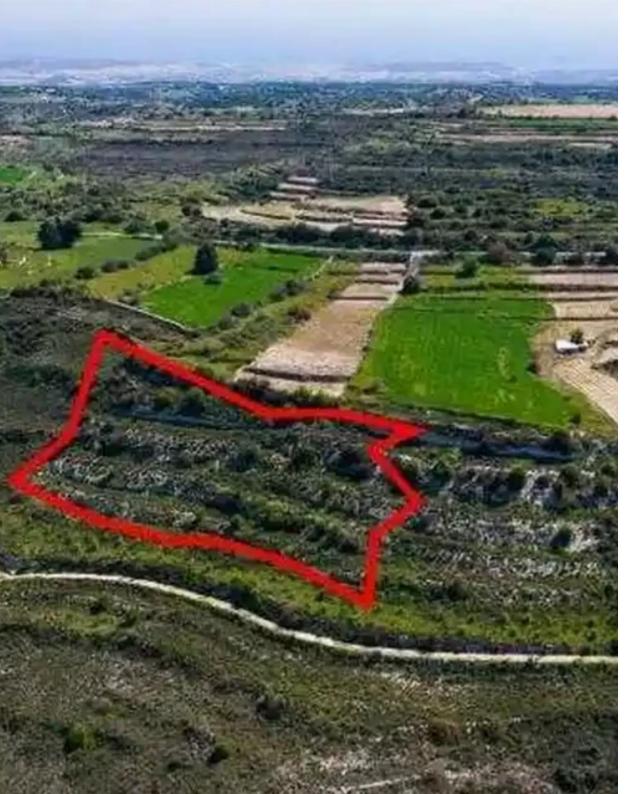

"""The property is an agricultural field in Pachna. It is located 2,5km from the center of the village and 200m from the connecting road of Pachna with Anogyra. The field has an area of 8,504sqm. It abuts onto a public dirt road with a frontage of 132m."""...