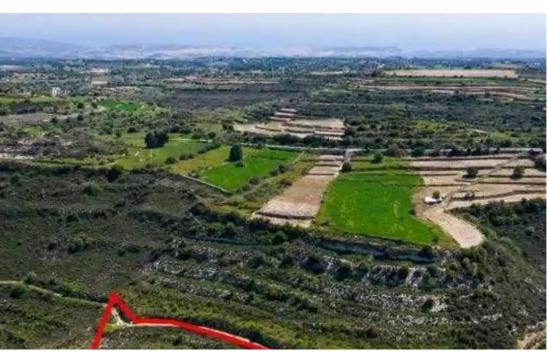

"""The property is an agricultural field in Pachna. It is located 2,5km from the center of the village and 200m from the connecting road of Pachna with Anogyra. The field has an area of 3,805sqm. It abuts onto a public dirt road with a frontage of 128m."""...