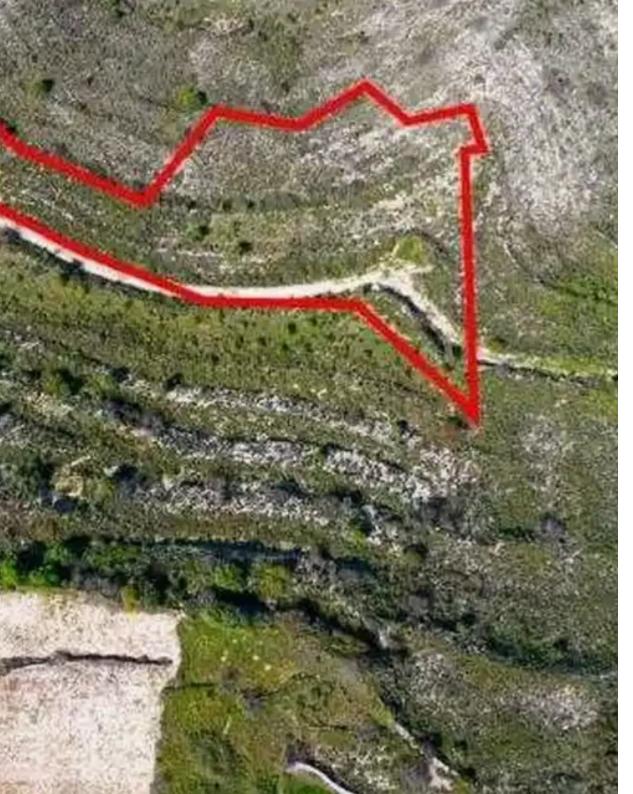

"""The property is an agricultural field in Pachna. It is located 2,5km from the center of the village and 200m from the connecting road of Pachna with Anogyra. The field has an area of 3,805sqm. It abuts onto a public dirt road with a frontage of 128m."""...