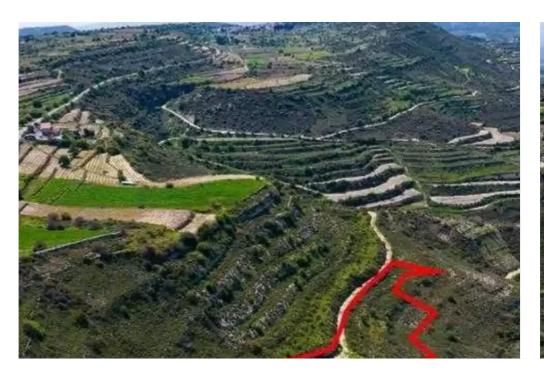

"""The property is an agricultural field in Pachna. It is located 2,5km from the center of the village and 200m from the connecting road of Pachna with Anogyra. The field has an area of 3,805sqm. It abuts onto a public dirt road with a frontage of 128m."""...