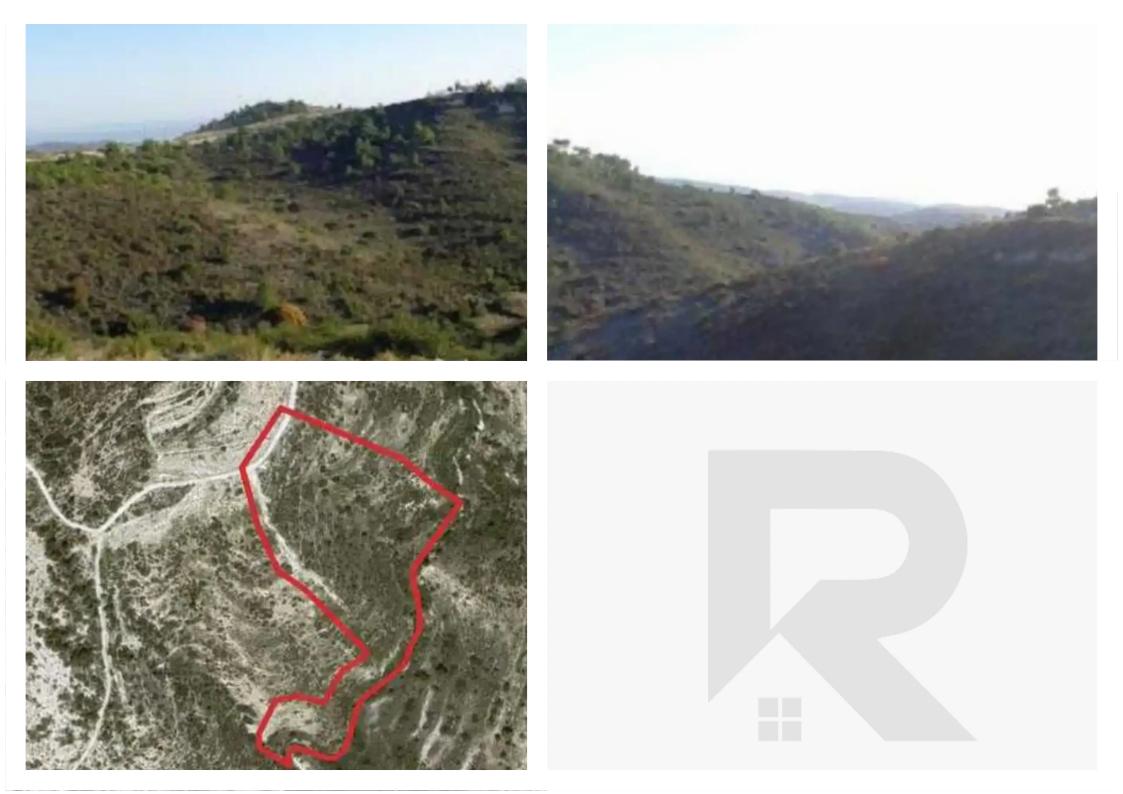

"""The property is an agricultural field in Asgata. It is located 2km from the centre of the village and 3km from the Nicosia- Limassol motorway. The field has an area of 22,743sqm."""...