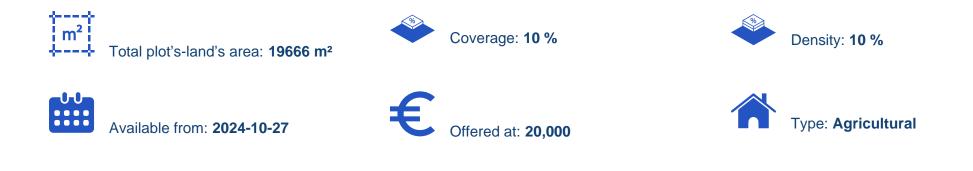

## Agricultural land 19666 m<sup>2</sup>

Limassol, Pentakomo-4528 , Cyprus This ad is presented by listings admin, under supervision from , Licensed Real Estate Agent Reg no: 1234, Lic no: 603/E

Offered at: €20,000 Estate ID: 75394 Ref: ba3905174

""The property is a share 33% of an agricultural field in Pentakomo. It is located 670m from the Nicosia - Limassol motorway and 2.5km from the village of Pentakomo. The field has a land area of 19,666sqm and Gordian's share corresponds approximately to 6,490sqm."""...