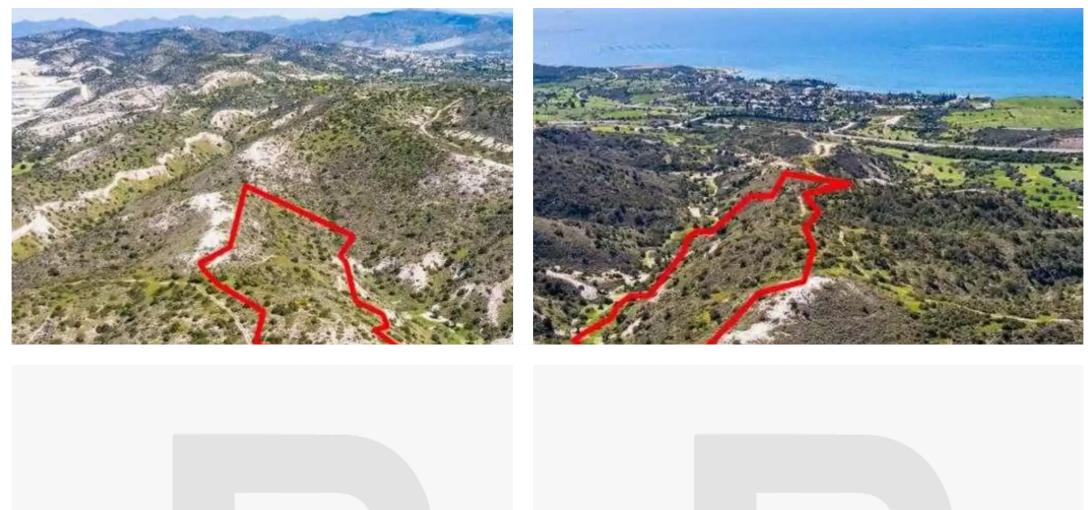

""The property is a share 33% of an agricultural field in Pentakomo. It is located 670m from the Nicosia - Limassol motorway and 2.5km from the village of Pentakomo. The field has a land area of 19,666sqm and Gordian's share corresponds approximately to 6,490sqm."""...