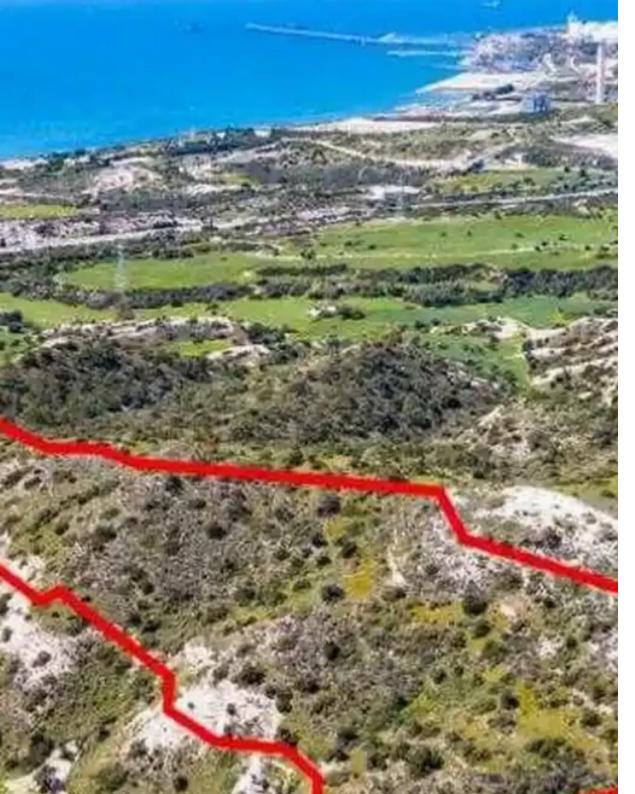

""The property is a share 33% of an agricultural field in Pentakomo. It is located 670m from the Nicosia - Limassol motorway and 2.5km from the village of Pentakomo. The field has a land area of 19,666sqm and Gordian's share corresponds approximately to 6,490sqm."""...