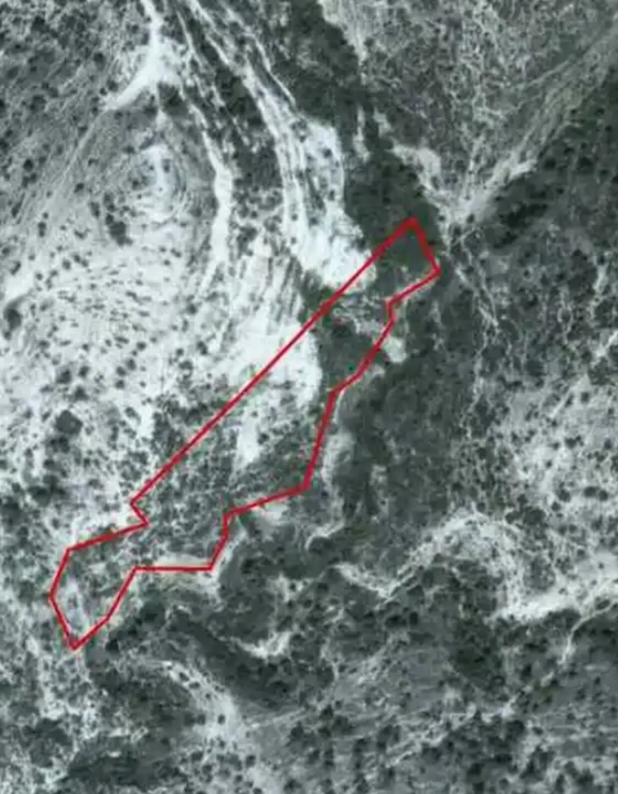

## Agricultural land 12041 m<sup>2</sup>

Limassol, Asgata-4502, Cyprus

This ad is presented by listings admin, under supervision from,

Licensed Real Estate Agent Reg no: 1234, Lic no: 603/E

**Offered at:** €11,000

""""The property is a 50% share of an agricultural field in Asgata. It is located 2,1km from the village centre and 3km from Nicosia - Limassol highway.

The field has an area of 12,041sqm.""""...