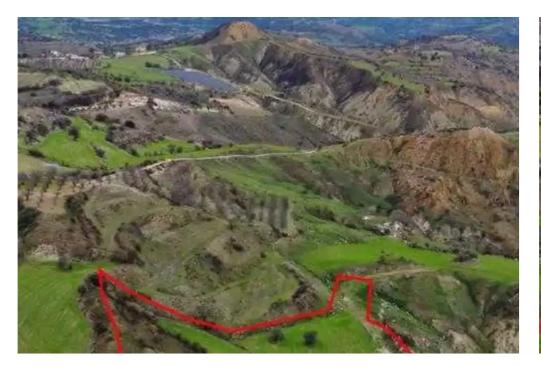

"""The property is an agricultural field in Drymou. It is located 1km from the village center and 800m from the connecting road Simou - Drymou. The field has an area of 12,375sqm and it is located 800m from the nearest registered road."""...