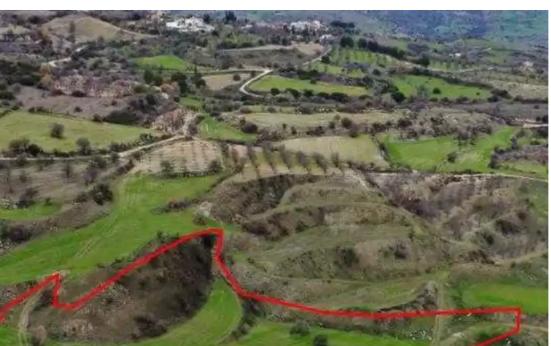

"""The property is an agricultural field in Drymou. It is located 1km from the village center and 800m from the connecting road Simou - Drymou. The field has an area of 12,375sqm and it is located 800m from the nearest registered road."""...