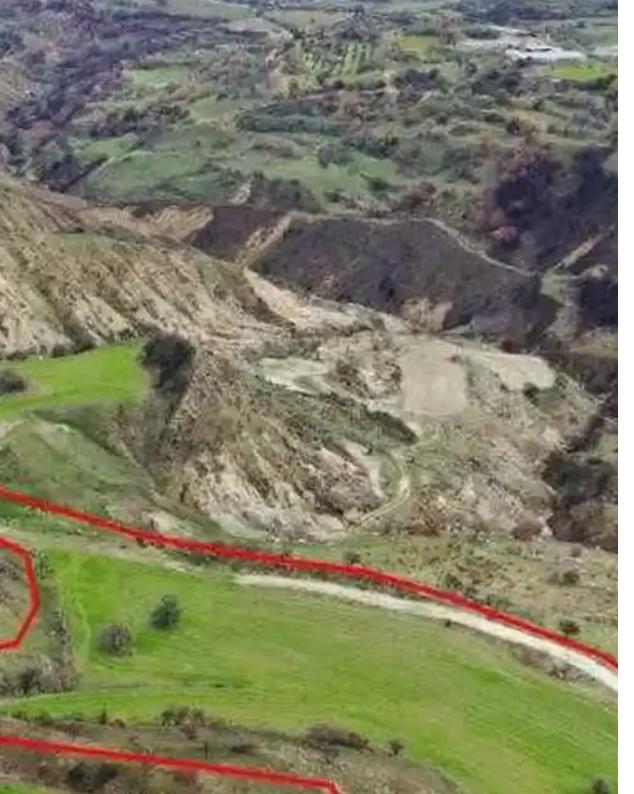

"""The property is an agricultural field in Drymou. It is located 1km from the village center and 800m from the connecting road Simou - Drymou. The field has an area of 12,375sqm and it is located 800m from the nearest registered road."""...