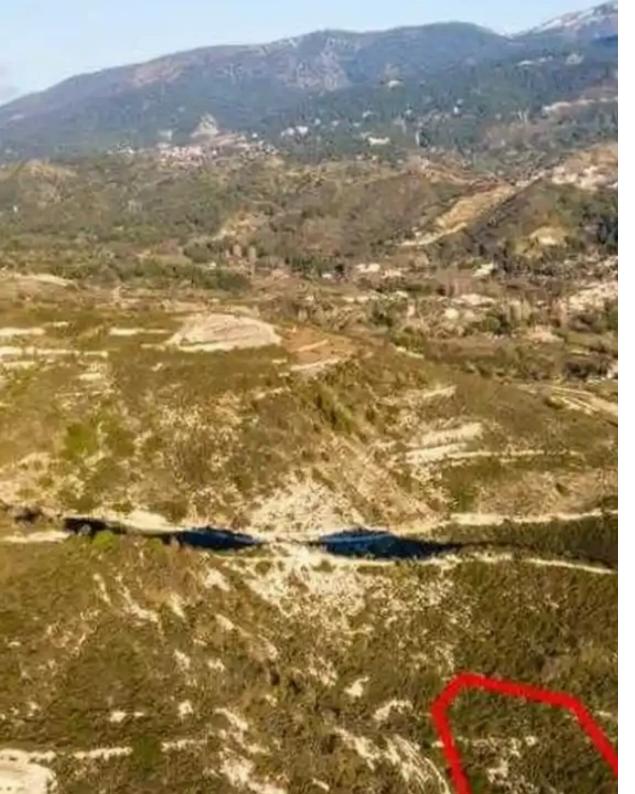

"""The property is an agricultural field in Omodos, located 6km from Mandria and 1km from the road Omodos-Mandria. The field has an area of 2,676sqm. It offers easy access to wineries of the surrounding area."""...