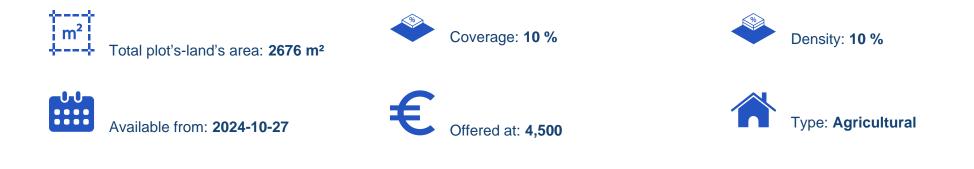

## Agricultural land 2676 m<sup>2</sup>

Limassol, Omodos-4760 , Cyprus This ad is presented by listings admin, under supervision from , Licensed Real Estate Agent Reg no: 1234, Lic no: 603/E

Offered at: €4,500 Estate ID: 75399 Ref: ba3905190

"""The property is an agricultural field in Omodos, located 6km from Mandria and 1km from the road Omodos-Mandria. The field has an area of 2,676sqm. It offers easy access to wineries of the surrounding area."""...