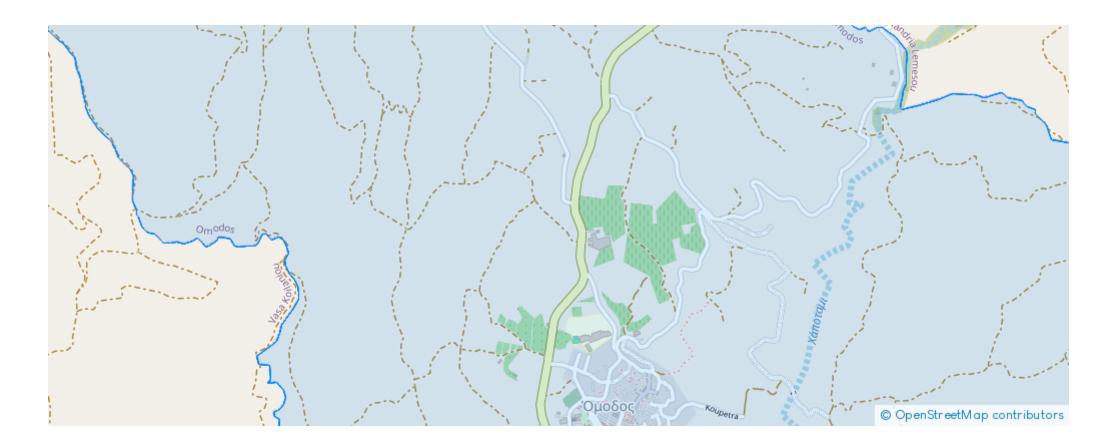

## Agricultural land 2676 m<sup>2</sup>

Limassol, Omodos-4760 , Cyprus This ad is presented by listings admin, under supervision from , Licensed Real Estate Agent Reg no: 1234, Lic no: 603/E

Offered at: €4,500 Estate ID: 75399 Ref: ba3905190









"""The property is an agricultural field in Omodos, located 6km from Mandria and 1km from the road Omodos-Mandria. The field has an area of 2,676sqm. It offers easy access to wineries of the surrounding area."""...

## Estate on map:







## Website: realty.com.cy/p/agricultural-land-2676-m<sup>2</sup>-ba3905190

Email: info@rimatech.com.cy

Phone: +35795958898 // +35725714014

This ad is presented by listings admin, under supervision from , Licensed Real Estate Agent Reg no: 1234, Lic no: 603/E