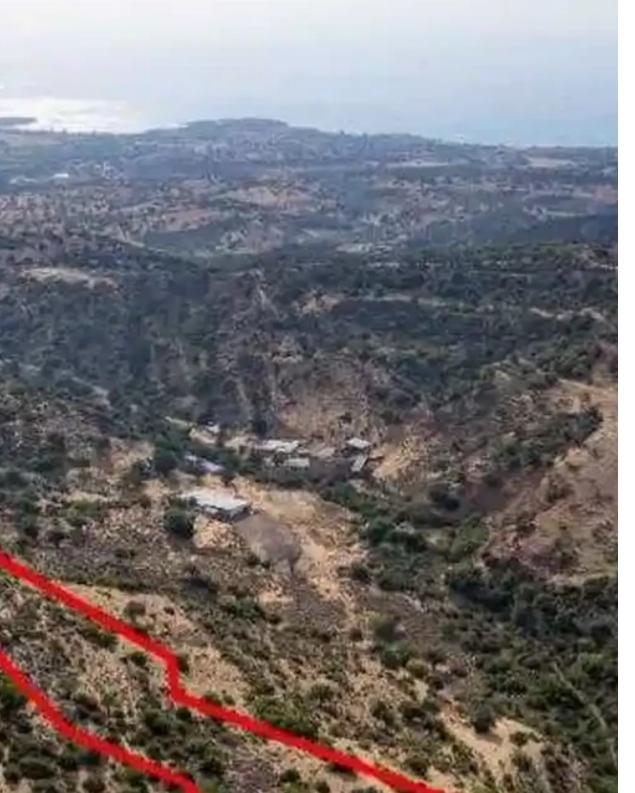

""The property is an agricultural field in Pegeia. It is located 2km from the center of the community and 700m from the main road connecting Pegeia and Akoursos. The field has an area of 20,068sqm. There are available fields for sale nearby with website reference: 7631, 7630."""...