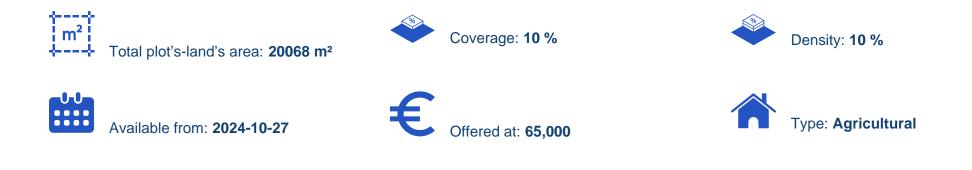

## Agricultural land 20068 m<sup>2</sup>

Paphos, Pegeia-Village-8560, Cyprus This ad is presented by listings admin, under supervision from, Licensed Real Estate Agent Reg no: 1234, Lic no: 603/E

Offered at: € 65,000 Estate ID: 75401 Ref: ba4382534

""The property is an agricultural field in Pegeia. It is located 2km from the center of the community and 700m from the main road connecting Pegeia and Akoursos. The field has an area of 20,068sqm. There are available fields for sale nearby with website reference: 7631, 7630."""...