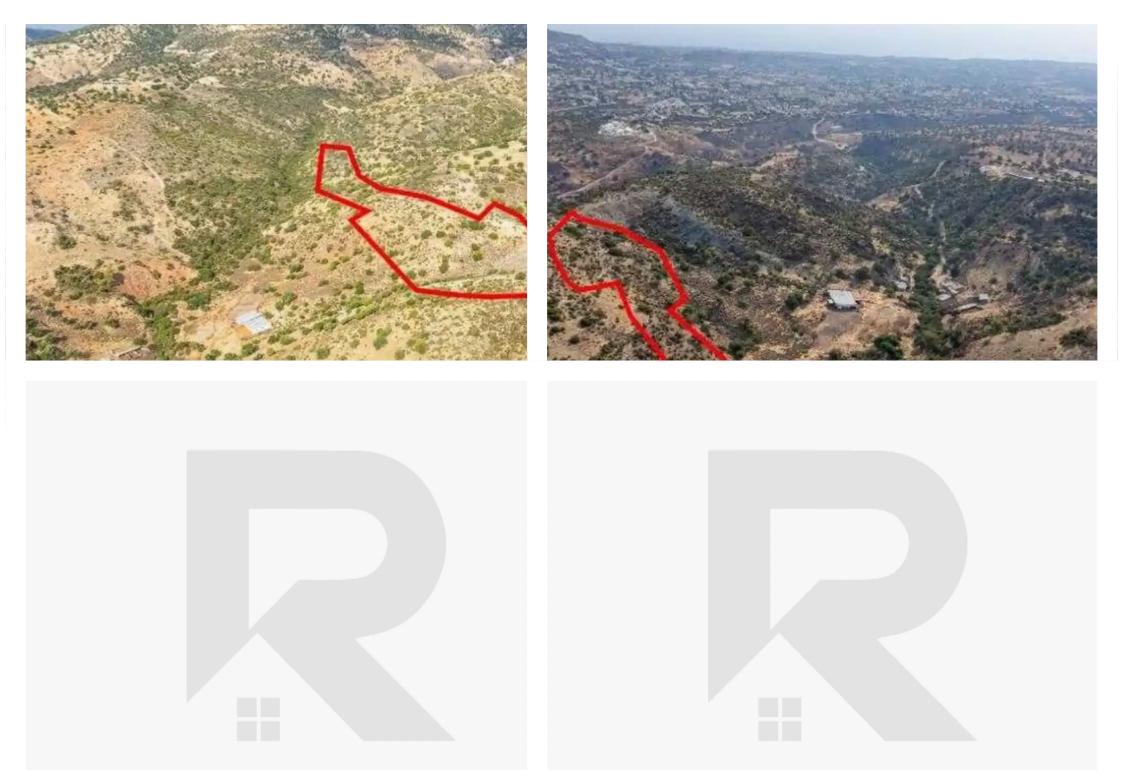

""The property is an agricultural field in Pegeia. It is located 2km from the center of the community and 700m from the main road connecting Pegeia and Akoursos. The field has an area of 20,068sqm. There are available fields for sale nearby with website reference: 7631, 7630."""...