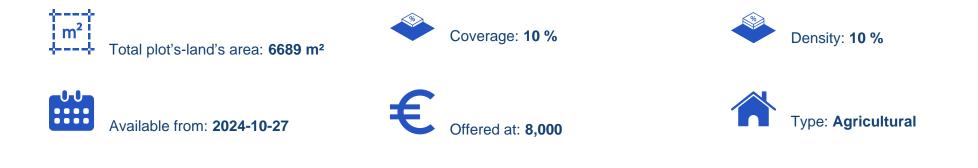

## Agricultural land 6689 m<sup>2</sup>

Larnaka, Odou-7718 , Cyprus This ad is presented by listings admin, under supervision from , Licensed Real Estate Agent Reg no: 1234, Lic no: 603/E

Offered at: €8,000 Estate ID: 75403 Ref: ba4483586

""""The property is an agricultural field in Odou. It is located 400m from the main road Odou - Melini. The field has an area of 6,689sqm.""""...