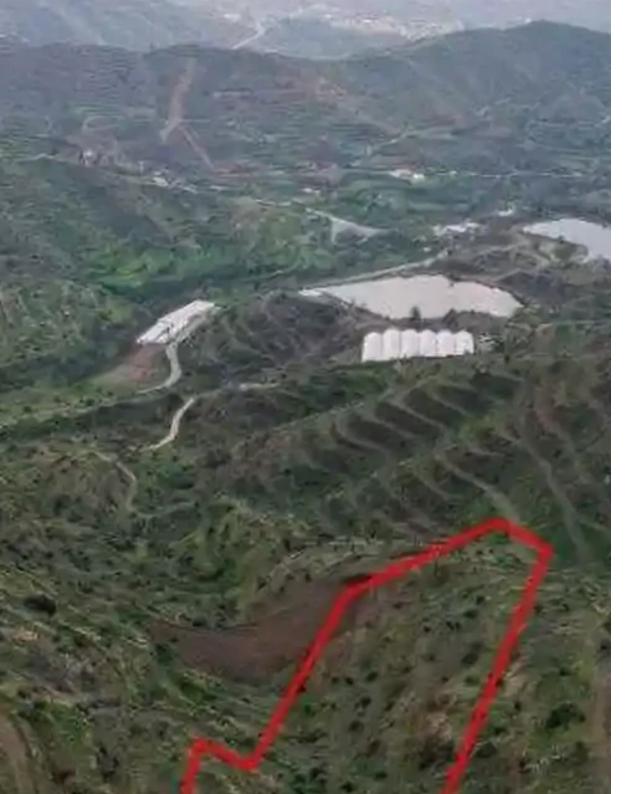

""""The property is an agricultural field in Odou. It is located 400m from the main road Odou - Melini. The field has an area of 6,689sqm.""""...