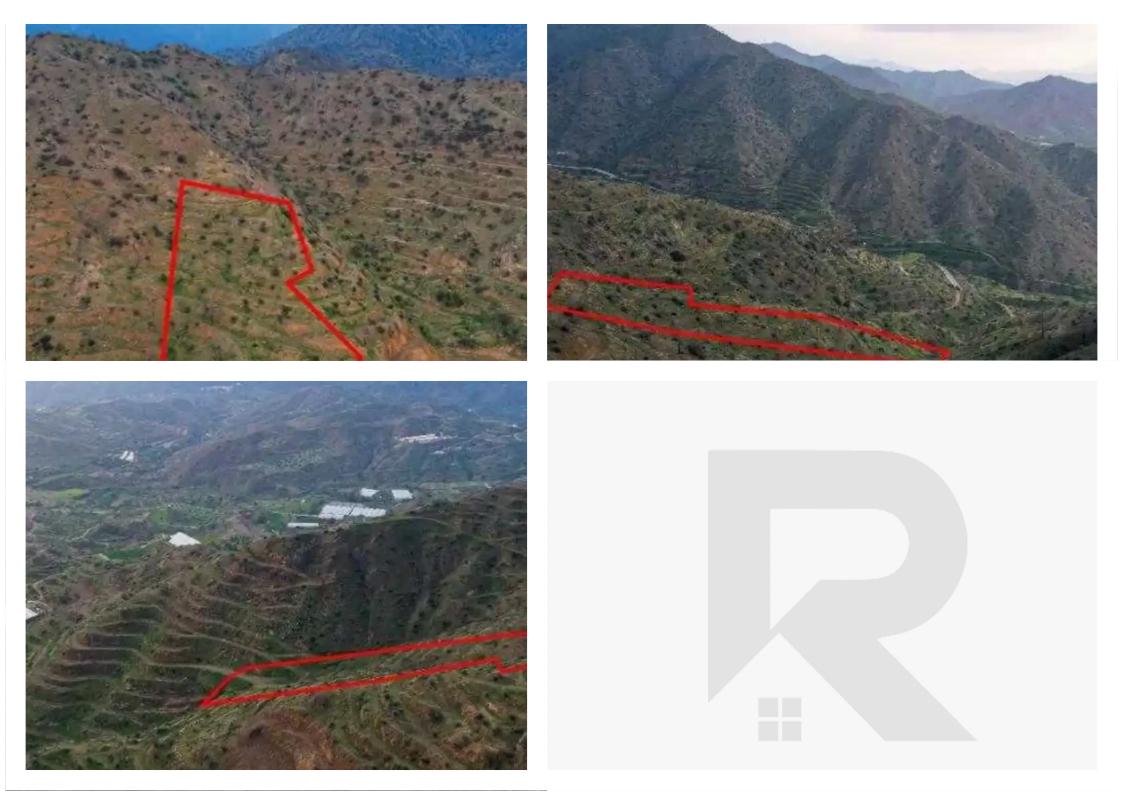

""""The property is an agricultural field in Odou. It is located 400m from the main road Odou - Melini. The field has an area of 6,689sqm.""""...