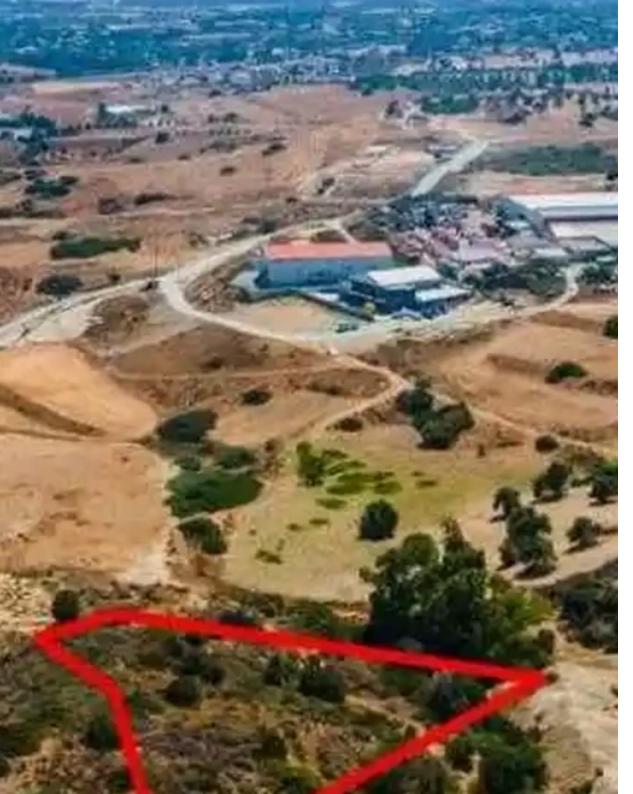

## Industrial land 1273 m<sup>2</sup>

 $Limassol,\,Monagroulli-4524\;,\,Cyprus$ 

This ad is presented by listings admin, under supervision from,

Licensed Real Estate Agent Reg no: 1234, Lic no: 603/E

**Offered at:** € 42,500

"""The property is an industrial field in Monagroulli. It is located 1,5km from the center of the village and 1km from the highway. The asset has an area of 1,273sqm. It is within 220m from the nearest registered road. The field offers close proximity to amenities and easy access to the highway."""...