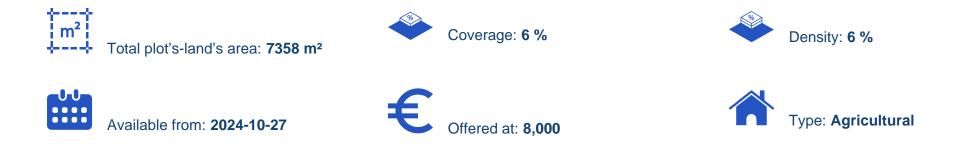

## Agricultural land 7358 m<sup>2</sup>

Limassol, Dora-4774 , Cyprus This ad is presented by listings admin, under supervision from , Licensed Real Estate Agent Reg no: 1234, Lic no: 603/E

Offered at: €8,000 Estate ID: 75407 Ref: ba4673177

""""The property is a field in Dora. It is located 2km from the village center. The field has a total area of 7,358sqm.""""...