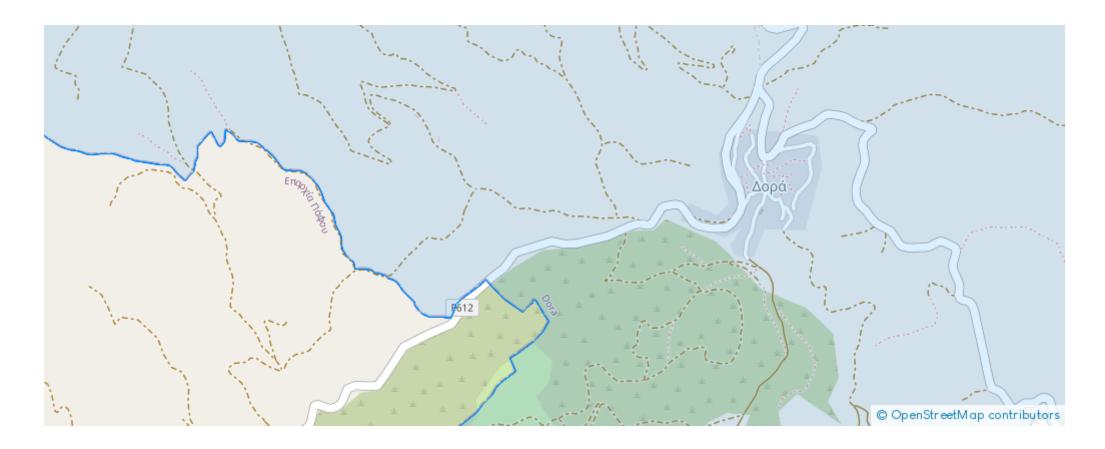

## Agricultural land 7358 m<sup>2</sup>

Limassol, Dora-4774 , Cyprus This ad is presented by listings admin, under supervision from , Licensed Real Estate Agent Reg no: 1234, Lic no: 603/E

Offered at: €8,000 Estate ID: 75407 Ref: ba4673177







""""The property is a field in Dora. It is located 2km from the village center. The field has a total area of 7,358sqm.""""...

## Estate on map:







## Website: realty.com.cy/p/agricultural-land-7358-m<sup>2</sup>-ba4673177

Email: info@rimatech.com.cy

Phone: +35795958898 // +35725714014

This ad is presented by listings admin, under supervision from , Licensed Real Estate Agent Reg no: 1234, Lic no: 603/E