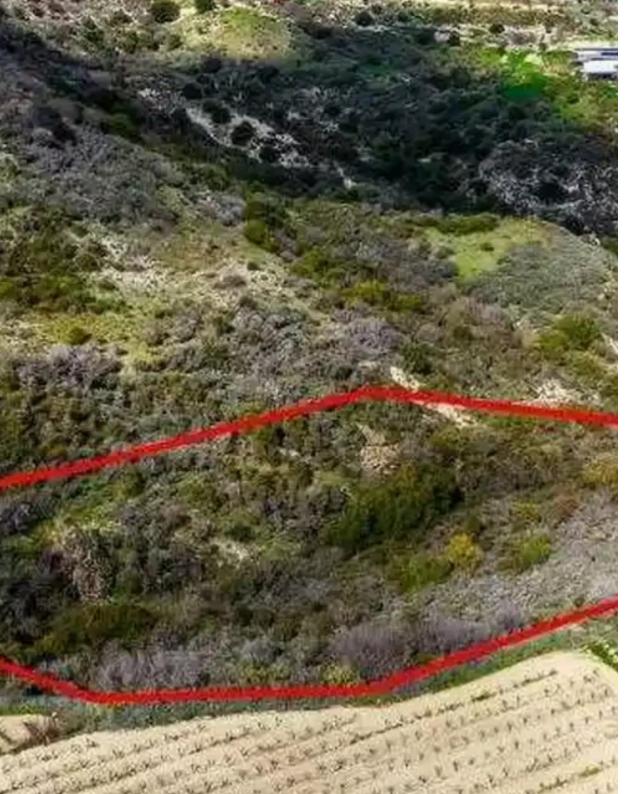

""""The property is a field in Dora. It is located 2km from the village center. The field has a total area of 7,358sqm.""""...