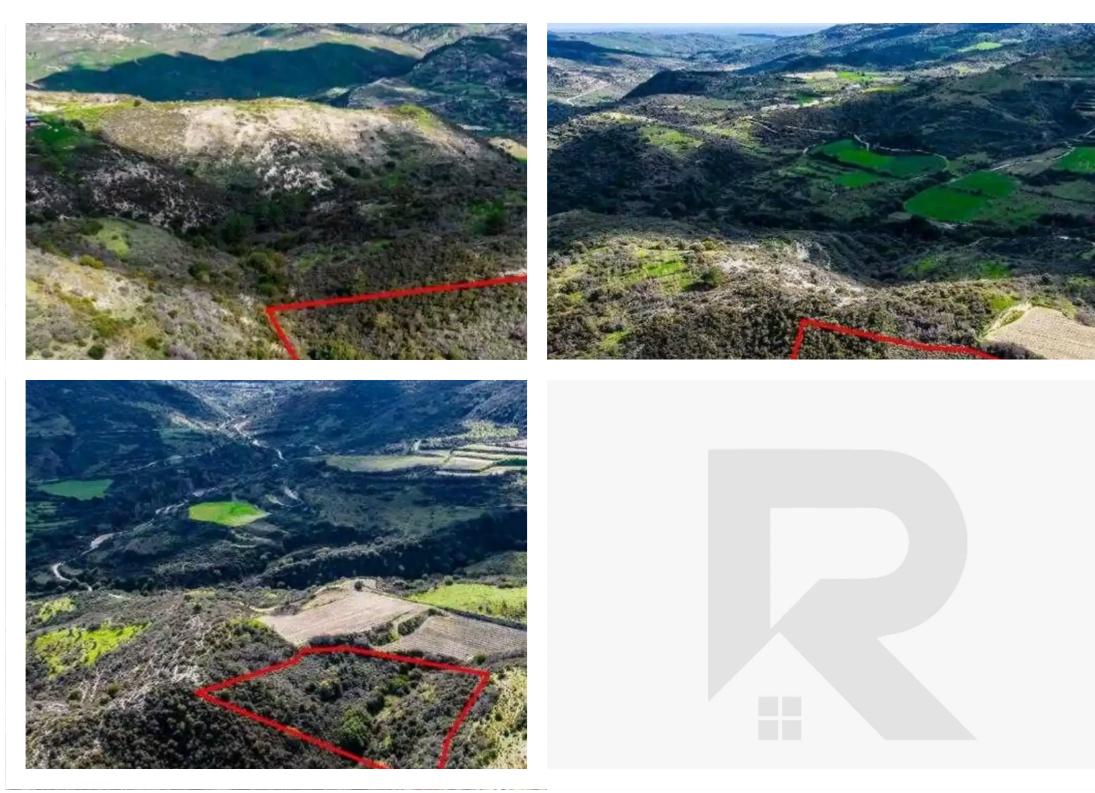

""""The property is a field in Dora. It is located 2km from the village center. The field has a total area of 7,358sqm.""""...