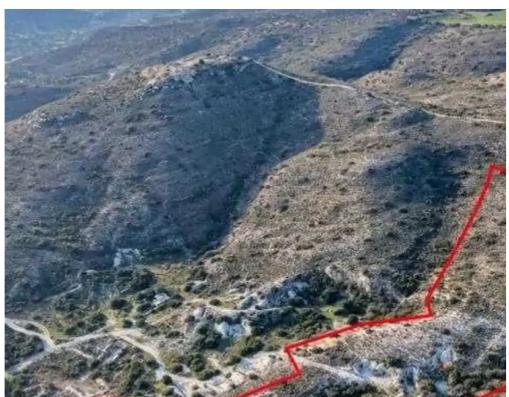

"""The property is an agricultural field in Choirokoitia. It is located 1,7km from the village center and 600m from Nicosia-Limassol highway. It has an area of 19,399sqm and is situated 280m from the nearest registered road. Furthermore, along a part of its southern boundary, it abuts governmental land."""...