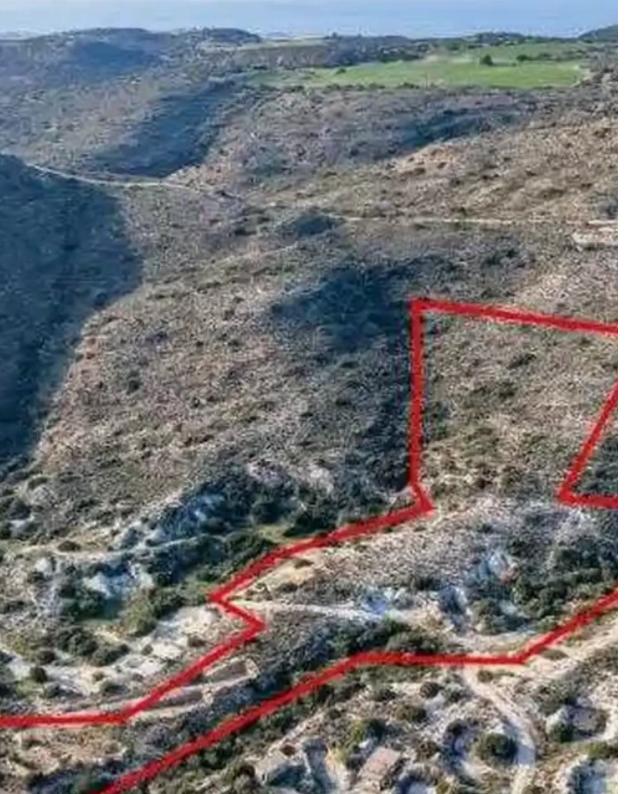

"""The property is an agricultural field in Choirokoitia. It is located 1,7km from the village center and 600m from Nicosia-Limassol highway. It has an area of 19,399sqm and is situated 280m from the nearest registered road. Furthermore, along a part of its southern boundary, it abuts governmental land."""...