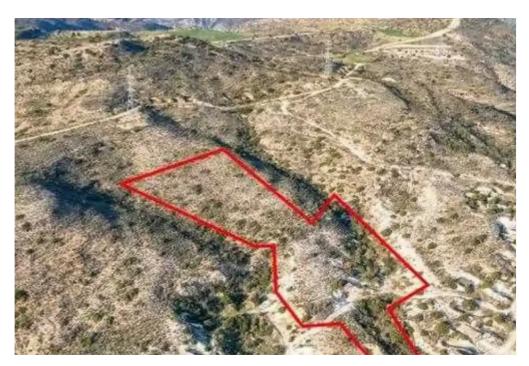

"""The property is an agricultural field in Choirokoitia. It is located 1,7km from the village center and 600m from Nicosia-Limassol highway. It has an area of 19,399sqm and is situated 280m from the nearest registered road. Furthermore, along a part of its southern boundary, it abuts governmental land."""...