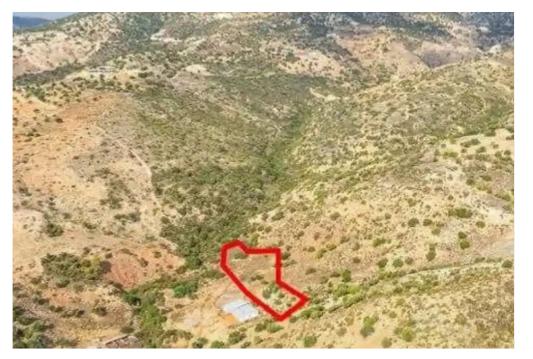

"""The property is an agricultural field in Pegeia. It is located 2,3km from the center of the community and 600m from the main road connecting Pegeia and Akoursos. The field has an area of 2,676sqm. Within the field, there is an animal shed that extends to the adjacent field with parcel 35. There are available fields for sale nearby with website reference: 7632, 7630."""...