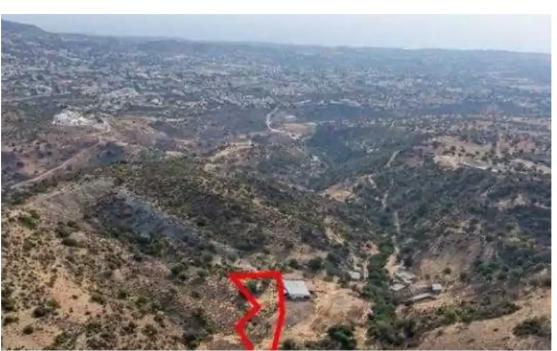

"""The property is an agricultural field in Pegeia. It is located 2,3km from the center of the community and 600m from the main road connecting Pegeia and Akoursos. The field has an area of 2,676sqm. Within the field, there is an animal shed that extends to the adjacent field with parcel 35. There are available fields for sale nearby with website reference: 7632, 7630."""...