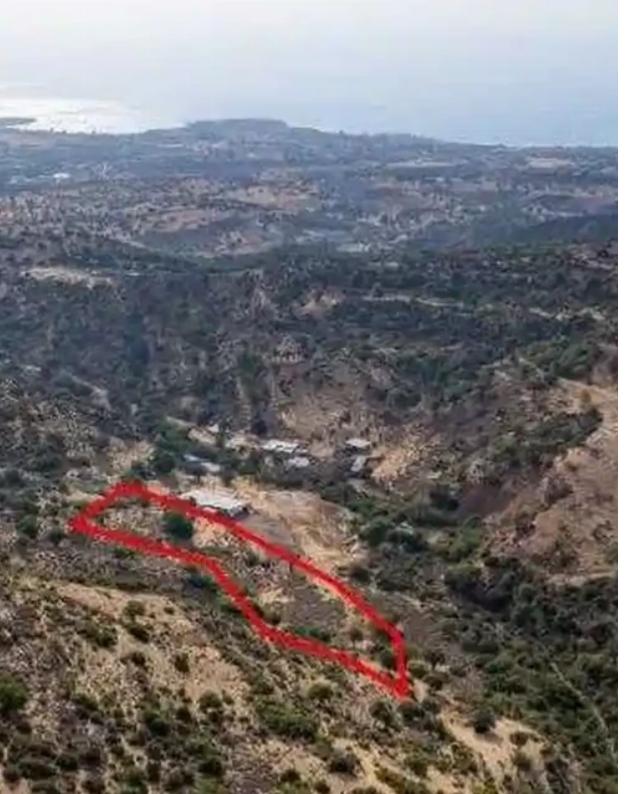

"""The property is an agricultural field in Pegeia. It is located 2,3km from the center of the community and 600m from the main road connecting Pegeia and Akoursos. The field has an area of 2,676sqm. Within the field, there is an animal shed that extends to the adjacent field with parcel 35. There are available fields for sale nearby with website reference: 7632, 7630."""...