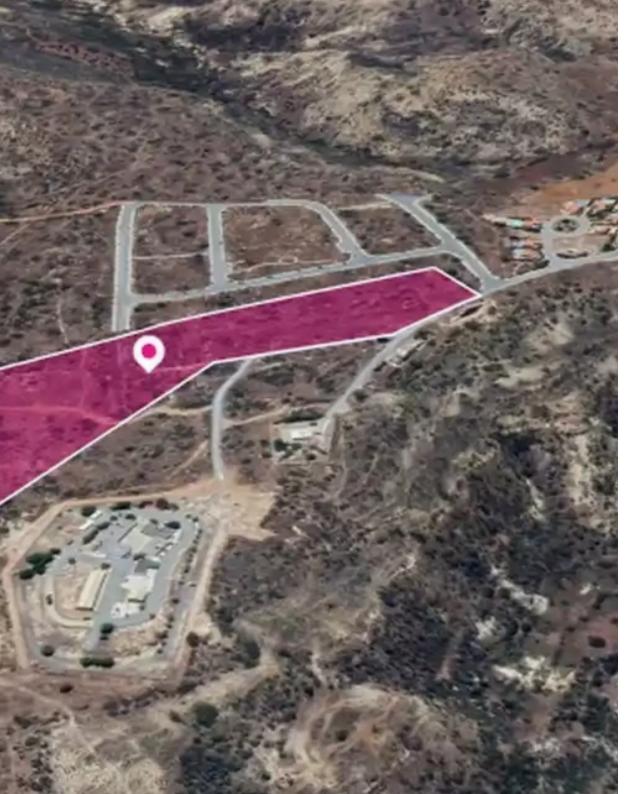

**Estate ID:** 75413

**Ref:** ba5303529

Total plot's-land's area: 32321 m²

Available from: 2024-10-27

Offered at: 920,00

Type: Agricultura

"""This bi-zoned, sea view field, is extending to about 32,321 sq.m. in total. Access to the field is via two registered roads with total frontage of approx. 105m The asset is located approx. 400m north from the seashore and approx. 1,6km southwest of Pissouri community centre. The property falls within a duel Zone H6 (55%), with a building coefficient of 20%, coverage of 20%, and permission for 2 floors (8.3m) of construction and Zone ?3 (45%), with a building coefficient of 10%, coverage of 10%, and permission for 2 floors (8.3m) of construction. GPS coordinates: 34.650685 32.697330""""...