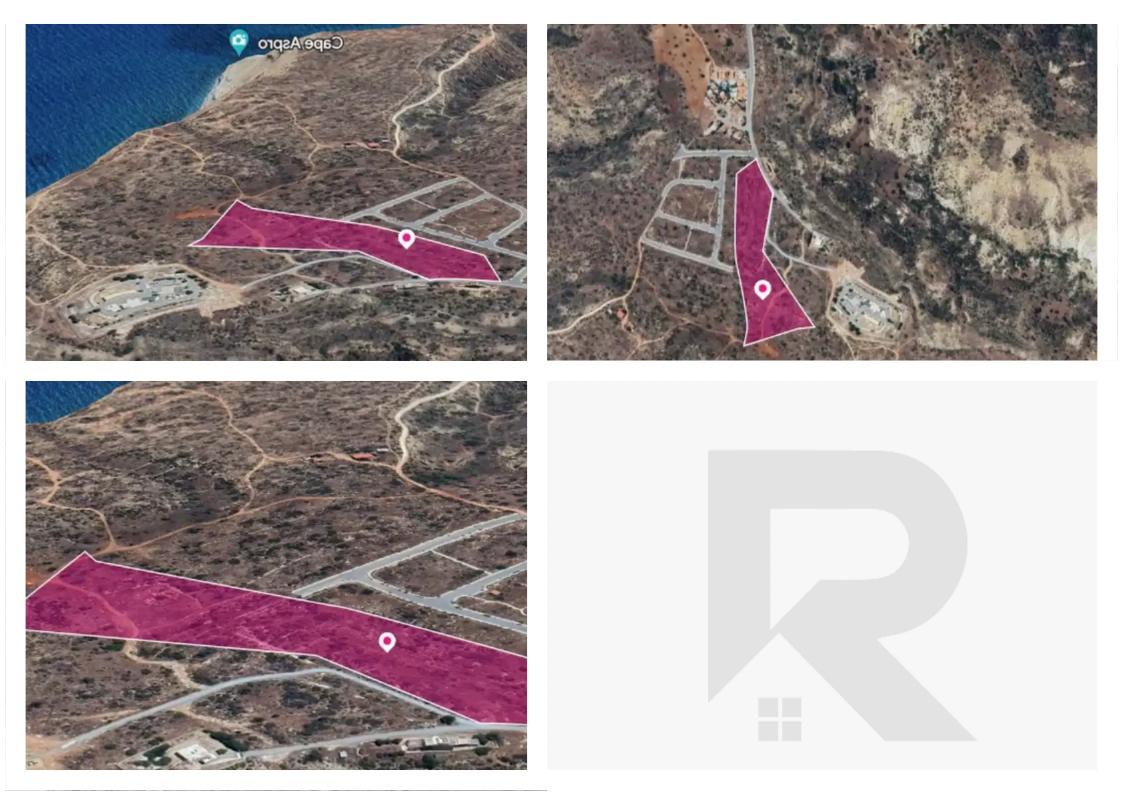

**Estate ID:** 75413

**Ref:** ba5303529

Total plot's-land's area: 32321 m²

Available from: 2024-10-27

Offered at: 920,00

Type: Agricultura

"""This bi-zoned, sea view field, is extending to about 32,321 sq.m. in total. Access to the field is via two registered roads with total frontage of approx. 105m The asset is located approx. 400m north from the seashore and approx. 1,6km southwest of Pissouri community centre. The property falls within a duel Zone H6 (55%), with a building coefficient of 20%, coverage of 20%, and permission for 2 floors (8.3m) of construction and Zone ?3 (45%), with a building coefficient of 10%, coverage of 10%, and permission for 2 floors (8.3m) of construction. GPS coordinates: 34.650685 32.697330""""...