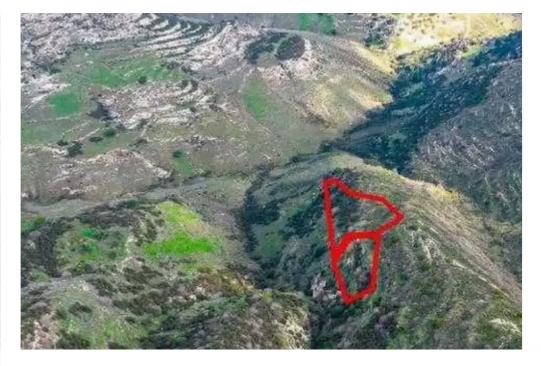

""The property consists of two agricultural fields in Pegeia. They are located 450m from Kathikas - Pegeia road and 3km from Pegeia's center.

The fields have a total area of 2,537sqm."""...