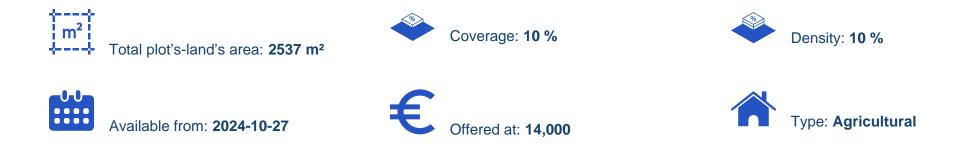

## Agricultural land 2537 m<sup>2</sup>

Paphos, Pegeia-Village-8560, Cyprus This ad is presented by listings admin, under supervision from, Licensed Real Estate Agent Reg no: 1234, Lic no: 603/E

Offered at: €14,000 Estate ID: 75414 Ref: ba4519265

""The property consists of two agricultural fields in Pegeia. They are located 450m from Kathikas - Pegeia road and 3km from Pegeia's center.

The fields have a total area of 2,537sqm."""...