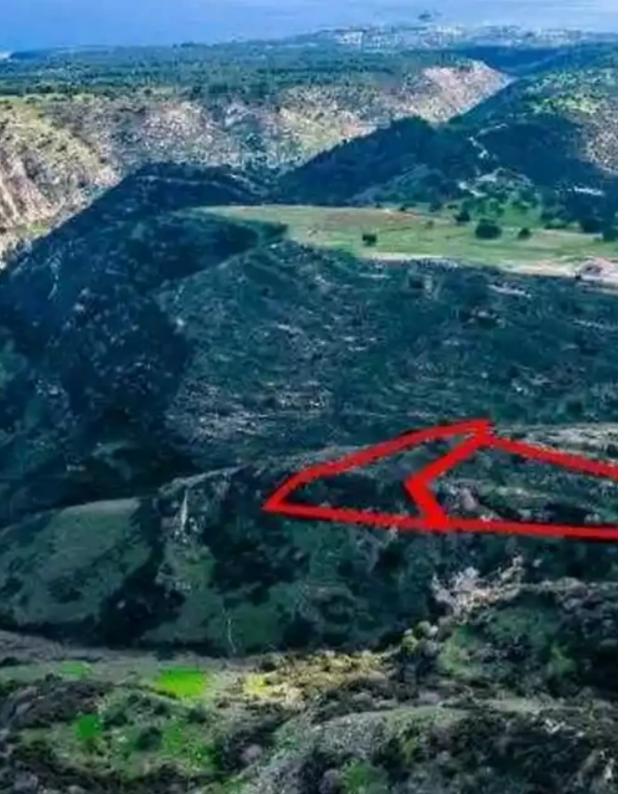

""The property consists of two agricultural fields in Pegeia. They are located 450m from Kathikas - Pegeia road and 3km from Pegeia's center.

The fields have a total area of 2,537sqm."""...