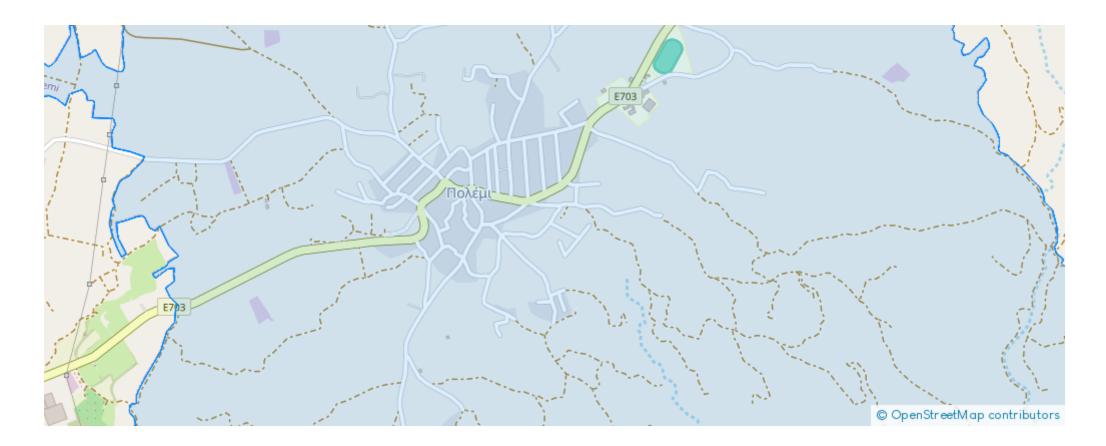

## Residential land 447 m<sup>2</sup>

Paphos, Polemi-8549 , Cyprus This ad is presented by listings admin, under supervision from , Licensed Real Estate Agent Reg no: 1234, Lic no: 603/E

Offered at: €59,000 Estate ID: 75416 Ref: ba4673181













""""The property is an incomplete house in Polemi. It is located 600m from the Primary and High School of Polemi. The house is part of an underconstruction development consisting of 7 houses. Up to today the foundations and the reinforced concrete structure of the house have been constructed with an area of 85sqm. The house is built within a land area of 447sqm.""""...

## **Estate on map:**







## Website: realty.com.cy/p/residential-land-447-m<sup>2</sup>-ba4673181

Email: info@rimatech.com.cy

**Phone:** +35795958898 // +35725714014

This ad is presented by listings admin, under supervision from , Licensed Real Estate Agent Reg no: 1234, Lic no: 603/E