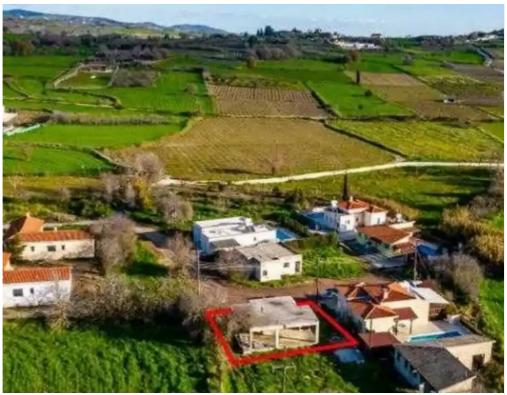

## Residential land 447 m<sup>2</sup>

Paphos, Polemi-8549 , Cyprus This ad is presented by listings admin, under supervision from , Licensed Real Estate Agent Reg no: 1234, Lic no: 603/E

Offered at: €59,000 Estate ID: 75416 Ref: ba4673181

""""The property is an incomplete house in Polemi. It is located 600m from the Primary and High School of Polemi. The house is part of an underconstruction development consisting of 7 houses. Up to today the foundations and the reinforced concrete structure of the house have been constructed with an area of 85sqm. The house is built within a land area of 447sqm.""""...