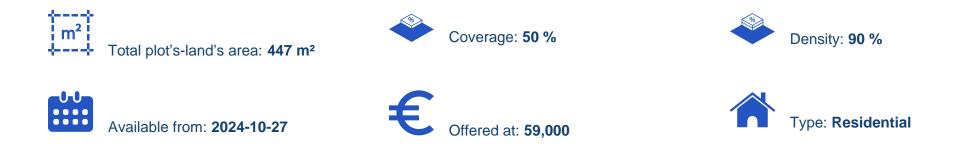

## Residential land 447 m<sup>2</sup>

Paphos, Polemi-8549 , Cyprus This ad is presented by listings admin, under supervision from , Licensed Real Estate Agent Reg no: 1234, Lic no: 603/E

Offered at: €59,000 Estate ID: 75416 Ref: ba4673181

""""The property is an incomplete house in Polemi. It is located 600m from the Primary and High School of Polemi. The house is part of an underconstruction development consisting of 7 houses. Up to today the foundations and the reinforced concrete structure of the house have been constructed with an area of 85sqm. The house is built within a land area of 447sqm.""""...