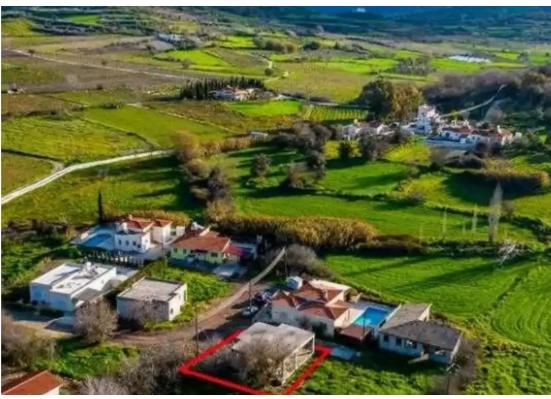

""""The property is an incomplete house in Polemi. It is located 600m from the Primary and High School of Polemi. The house is part of an underconstruction development consisting of 7 houses. Up to today the foundations and the reinforced concrete structure of the house have been constructed with an area of 85sqm. The house is built within a land area of 447sqm.""""...