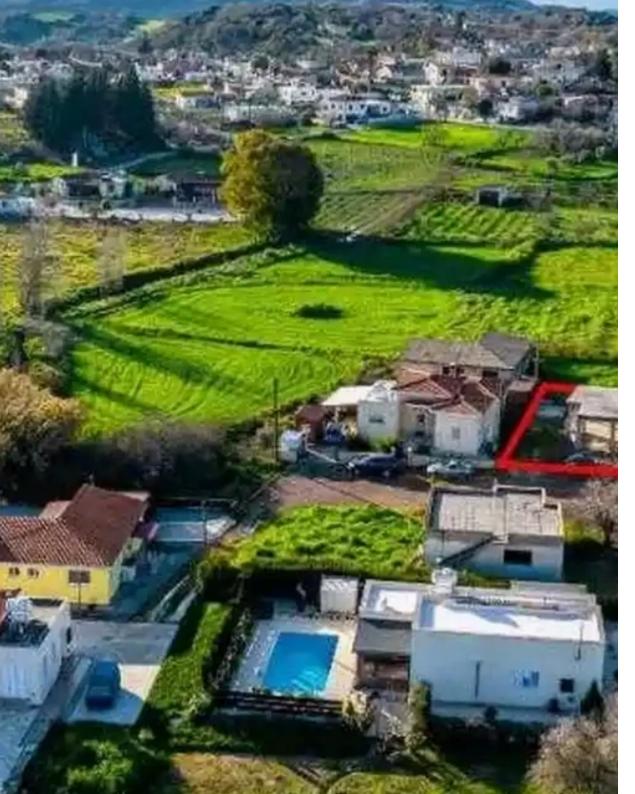

## Residential land 447 m<sup>2</sup>

Paphos, Polemi-8549 , Cyprus This ad is presented by listings admin, under supervision from , Licensed Real Estate Agent Reg no: 1234, Lic no: 603/E

Offered at: €59,000 Estate ID: 75416 Ref: ba4673181

""""The property is an incomplete house in Polemi. It is located 600m from the Primary and High School of Polemi. The house is part of an underconstruction development consisting of 7 houses. Up to today the foundations and the reinforced concrete structure of the house have been constructed with an area of 85sqm. The house is built within a land area of 447sqm.""""...