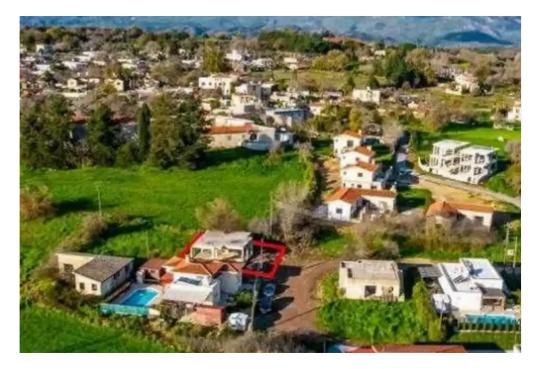

## Residential land 447 m<sup>2</sup>

Paphos, Polemi-8549 , Cyprus This ad is presented by listings admin, under supervision from , Licensed Real Estate Agent Reg no: 1234, Lic no: 603/E

Offered at: €59,000 Estate ID: 75416 Ref: ba4673181

""""The property is an incomplete house in Polemi. It is located 600m from the Primary and High School of Polemi. The house is part of an underconstruction development consisting of 7 houses. Up to today the foundations and the reinforced concrete structure of the house have been constructed with an area of 85sqm. The house is built within a land area of 447sqm.""""...