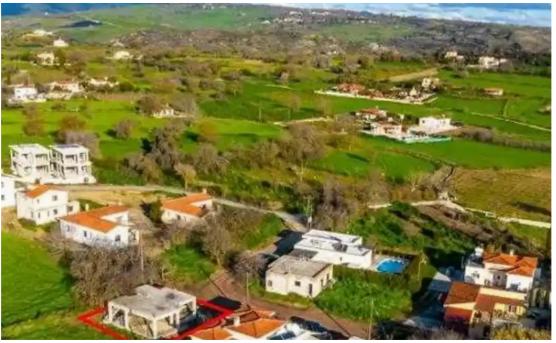

## Residential land 447 m<sup>2</sup>

Paphos, Polemi-8549 , Cyprus This ad is presented by listings admin, under supervision from , Licensed Real Estate Agent Reg no: 1234, Lic no: 603/E

Offered at: €59,000 Estate ID: 75416 Ref: ba4673181

""""The property is an incomplete house in Polemi. It is located 600m from the Primary and High School of Polemi. The house is part of an underconstruction development consisting of 7 houses. Up to today the foundations and the reinforced concrete structure of the house have been constructed with an area of 85sqm. The house is built within a land area of 447sqm.""""...