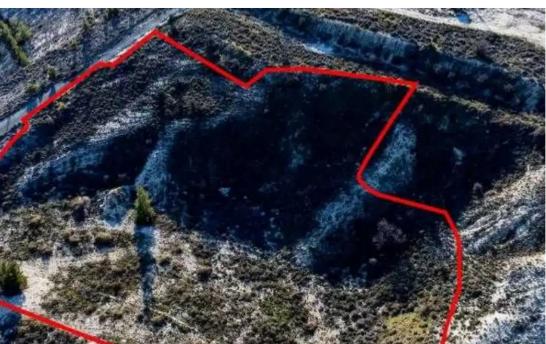

"""The asset is a 50% share of a residential field in Arediou, Nicosia. It is located on the east side of the 2nd District High School of Nicosia, and 100m from Petrou Giallourou street. The field has a total area of 8,450sqm and benefits from a road frontage of 80m. The corresponding area of the asset is approximately 4,225sqm. It offers close proximity to all amenities and easy access to the main road to Nicosia."""...