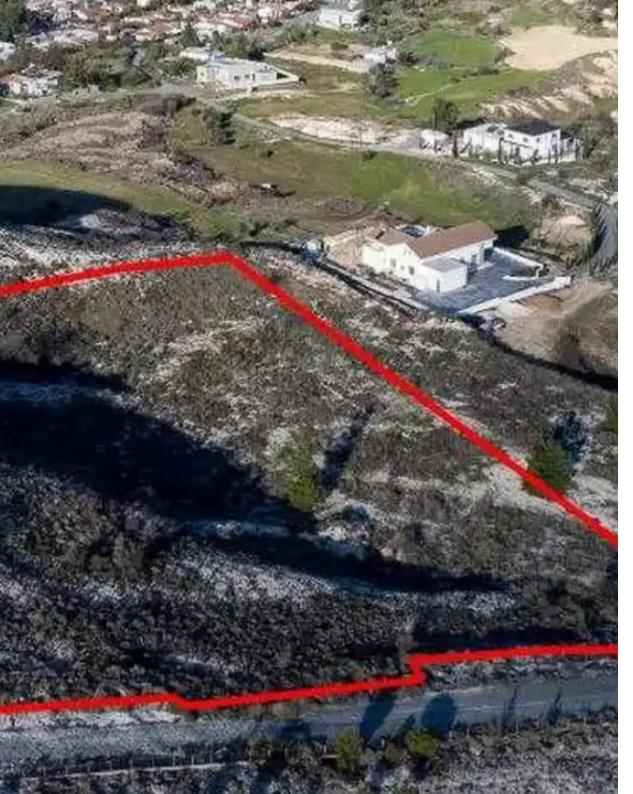

## Residential land 8450 m<sup>2</sup>

Nicosia, Arediou-2614, Cyprus

This ad is presented by listings admin, under supervision from,

Licensed Real Estate Agent Reg no: 1234, Lic no: 603/E

**Offered at:** €75,000

**Estate ID:** 75418

**Ref:** ba3968702

Total plot's-land's area: 8450 m²

Coverage: 35 %

Density: 60 %

Available from: 2024-10-27

Offered at: **75,00** 

Type: Residential

"""The asset is a 50% share of a residential field in Arediou, Nicosia. It is located on the east side of the 2nd District High School of Nicosia, and 100m from Petrou Giallourou street. The field has a total area of 8,450sqm and benefits from a road frontage of 80m. The corresponding area of the asset is approximately 4,225sqm. It offers close proximity to all amenities and easy access to the main road to Nicosia."""...