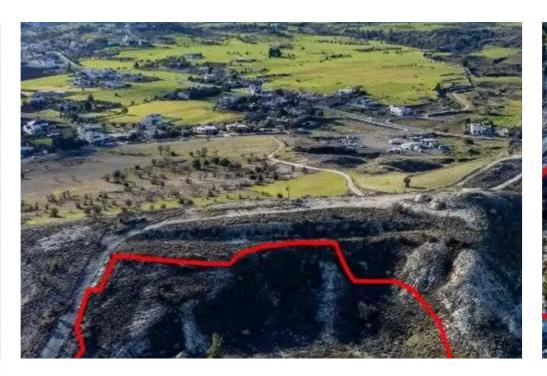

"""The asset is a 50% share of a residential field in Arediou, Nicosia. It is located on the east side of the 2nd District High School of Nicosia, and 100m from Petrou Giallourou street. The field has a total area of 8,450sqm and benefits from a road frontage of 80m. The corresponding area of the asset is approximately 4,225sqm. It offers close proximity to all amenities and easy access to the main road to Nicosia."""...