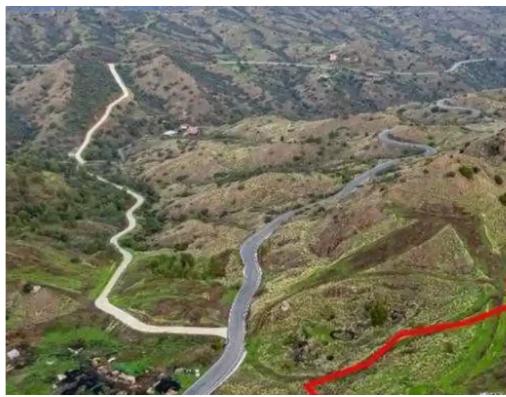

"""The property is a shared (33%) residential field in Pano Pyrgos. It is located 270m from the center of the community and 600m from Profitis Elias church. The field has a total area of 6,689sqm (the corresponding area is approximately 2,207sqm). It abuts a pathway along its northern boundary with a frontage of 6 m and the nearest registered road is at a distance of 45m."""...