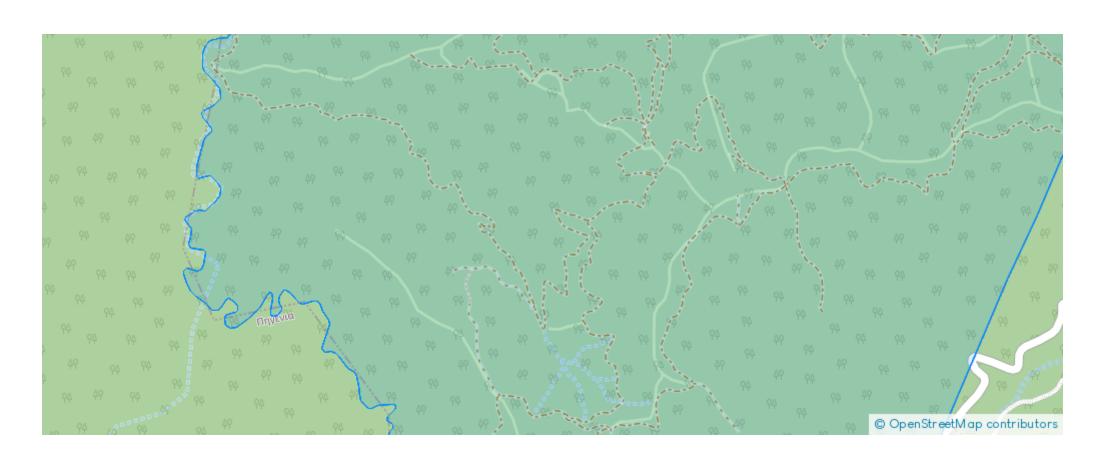

## **Estate on map:**

Website: realty.com.cy/p/residential-land-6689-m²-ba4480474

Email: info@rimatech.com.cy

**Phone:** +35795958898 // +35725714014

This ad is presented by listings admin, under supervision from ,

"""The property is a shared (33%) residential field in Pano Pyrgos. It is located 270m from the center of the community and 600m from Profitis Elias church. The field has a total area of 6,689sqm (the corresponding area is approximately 2,207sqm). It abuts a pathway along its northern boundary with a frontage of 6 m and the nearest registered road is at a distance of 45m."""...