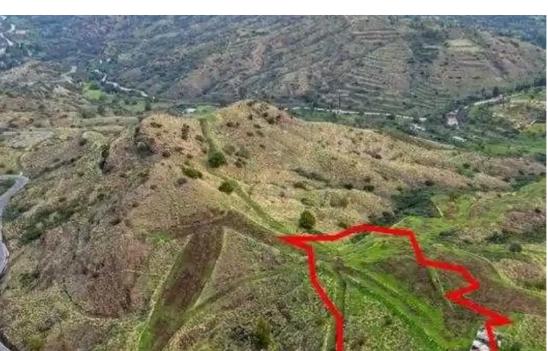

"""The property is a shared (33%) residential field in Pano Pyrgos. It is located 270m from the center of the community and 600m from Profitis Elias church. The field has a total area of 6,689sqm (the corresponding area is approximately 2,207sqm). It abuts a pathway along its northern boundary with a frontage of 6 m and the nearest registered road is at a distance of 45m."""...