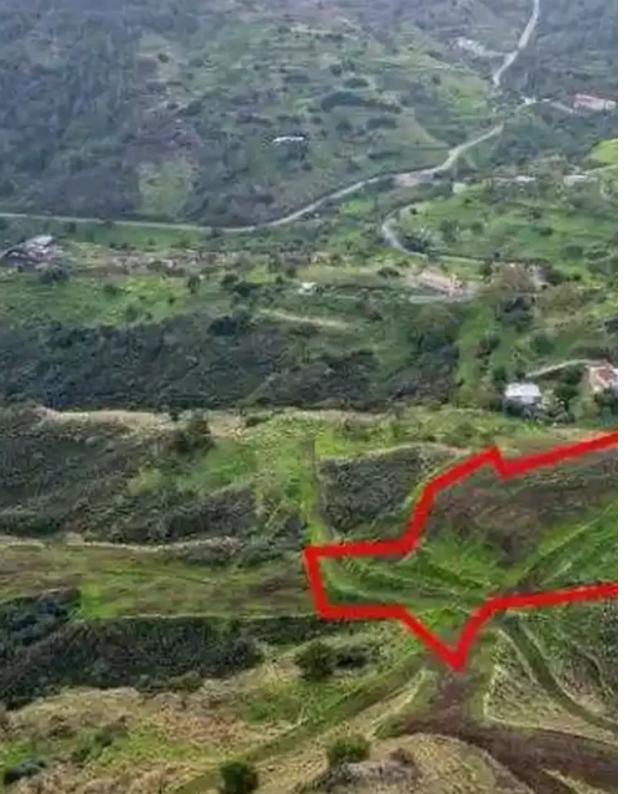

"""The property is a shared (33%) residential field in Pano Pyrgos. It is located 270m from the center of the community and 600m from Profitis Elias church. The field has a total area of 6,689sqm (the corresponding area is approximately 2,207sqm). It abuts a pathway along its northern boundary with a frontage of 6 m and the nearest registered road is at a distance of 45m."""...