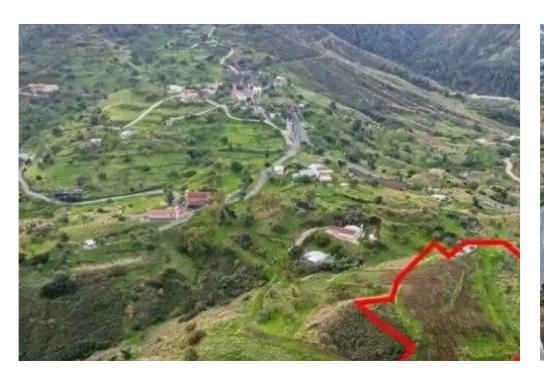

"""The property is a shared (33%) residential field in Pano Pyrgos. It is located 270m from the center of the community and 600m from Profitis Elias church. The field has a total area of 6,689sqm (the corresponding area is approximately 2,207sqm). It abuts a pathway along its northern boundary with a frontage of 6 m and the nearest registered road is at a distance of 45m."""...