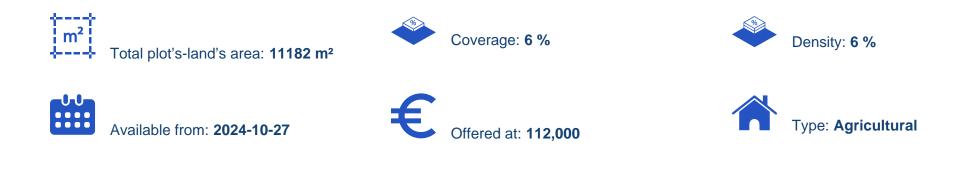

## Agricultural land 11182 m<sup>2</sup>

Larnaka, Ormideia-7530, Cyprus This ad is presented by listings admin, under supervision from , Licensed Real Estate Agent Reg no: 1234, Lic no: 603/E

Offered at: €112,000 Estate ID: 75430 Ref: ba4732819

"Agricultural field available for sale in Ormideia community, of Larnaca District. It is located about 2km east of the centre of the village and 650 meters north of the Larnaca - Paralimni highway. The immediate area consists of undeveloped parcels of land. Also the asset has the potential to be covered by all utility services (water, electricity and telecommunication). The field has an area of 11,182sqm and falls within the British Sovereign Base areas. The field benefits from a road frontage of approximately 178 meters from Ormideia - Xylofagou road on its south border and c. 170m along a registered dirt road on its north border. The asset falls within protection planning zone Z1 with 6...