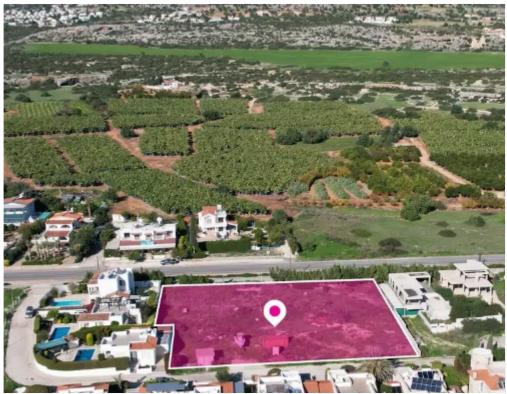

**Offered at:** € 335,000

**Estate ID:** 75433

**Ref:** ba5481020

Total plot's-land's area: 3064 m<sup>2</sup>

Available from: 2024-10-27

Offered at: 335,000

Type: Residentia

""""Residential field, extending to about 3.064sq.m. in total with an unexhausted building density rights of 558sq.m. The property is rectangularly shaped with a flat surface. Access to the field is via a right of way which is facing the north-east side of the property. Total frontage is approximately 60 m. Location Coordinates: 34.88051440 32.34973467""""...