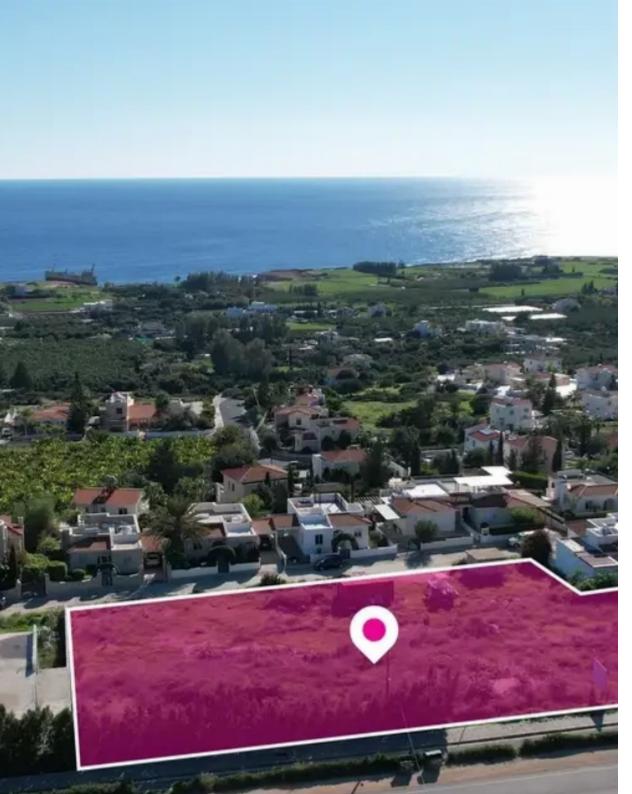

**Offered at:** € 335,000

**Estate ID:** 75433

**Ref:** ba5481020

Total plot's-land's area: 3064 m<sup>2</sup>

Available from: 2024-10-27

Offered at: 335,000

Type: Residentia

""""Residential field, extending to about 3.064sq.m. in total with an unexhausted building density rights of 558sq.m. The property is rectangularly shaped with a flat surface. Access to the field is via a right of way which is facing the north-east side of the property. Total frontage is approximately 60 m. Location Coordinates: 34.88051440 32.34973467""""...