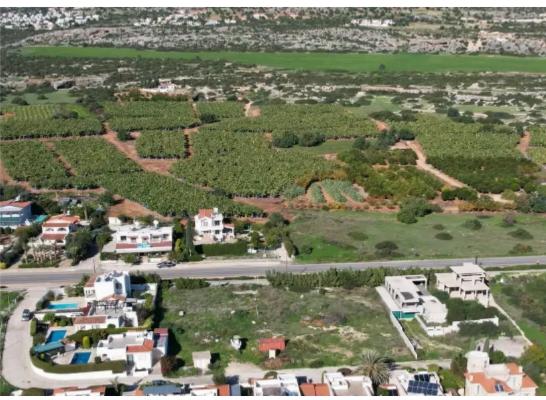

**Offered at:** € 335,000

**Estate ID:** 75433

**Ref:** ba5481020

Total plot's-land's area: 3064 m<sup>2</sup>

Available from: 2024-10-27

Offered at: 335,000

Type: Residentia

""""Residential field, extending to about 3.064sq.m. in total with an unexhausted building density rights of 558sq.m. The property is rectangularly shaped with a flat surface. Access to the field is via a right of way which is facing the north-east side of the property. Total frontage is approximately 60 m. Location Coordinates: 34.88051440 32.34973467""""...