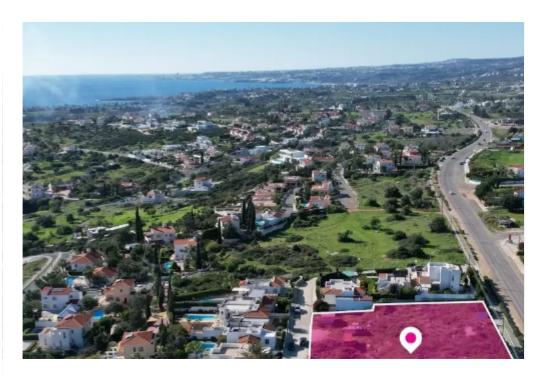

**Offered at:** € 335,000

**Estate ID:** 75433

**Ref:** ba5481020

Total plot's-land's area: 3064 m<sup>2</sup>

Available from: 2024-10-27

Offered at: 335,000

Type: Residentia

""""Residential field, extending to about 3.064sq.m. in total with an unexhausted building density rights of 558sq.m. The property is rectangularly shaped with a flat surface. Access to the field is via a right of way which is facing the north-east side of the property. Total frontage is approximately 60 m. Location Coordinates: 34.88051440 32.34973467""""...