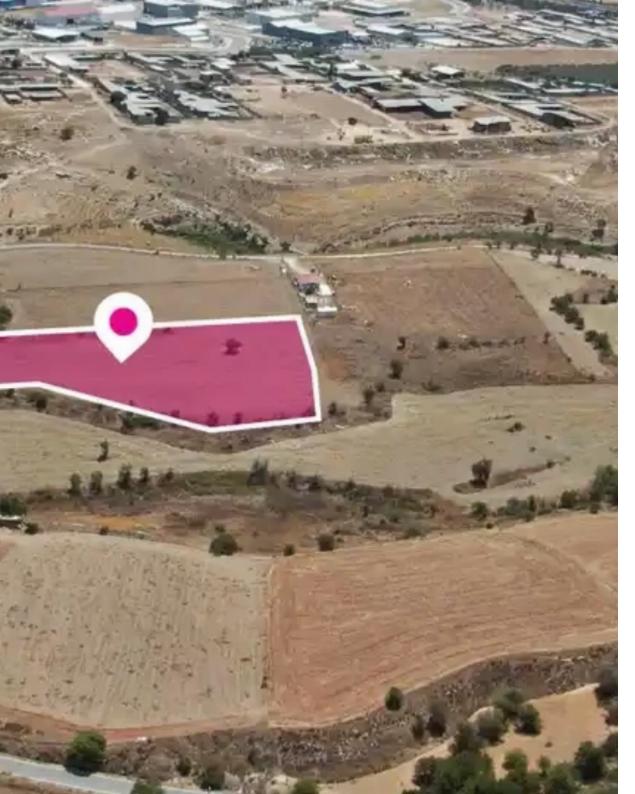

""""Development field, extending to about 10.645 sq.m. in total. The property has a flat surface. Access to the field is via a dirt road with total frontage of approx. 44m. The asset is located approx. 1.3km from the motorway. The property falls within Zone ?5?, with a building coefficient of 35%, coverage of 20%, and permission for 2 floors (8.3m) of construction. Location Coordinates: 34.74556045,32.52815187""""...

## **Estate on map:**