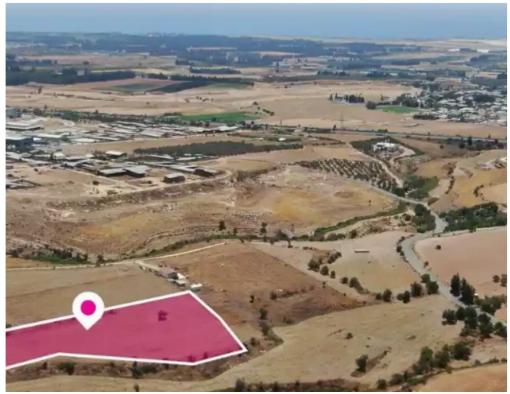

""""Development field, extending to about 10.645 sq.m. in total. The property has a flat surface. Access to the field is via a dirt road with total frontage of approx. 44m. The asset is located approx. 1.3km from the motorway. The property falls within Zone ?5?, with a building coefficient of 35%, coverage of 20%, and permission for 2 floors (8.3m) of construction. Location Coordinates: 34.74556045,32.52815187""""...

## **Estate on map:**