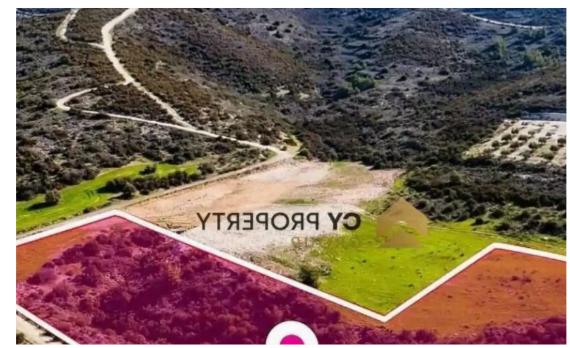

"""Two agricultural adjacent fields available for sale with total area of approximately 13,427 square meters in Skarinou village, of Larnaca District. They are located 1.2 km from Skarinou centre. Access to the fields is provided via a registered road with total frontage of approximately 164 meters. This property consists of: Both properties fall within Zone ?3, with a building coefficient of 10%, coverage of 10%, and permission for 2 floors (8.3m) of construction"""...