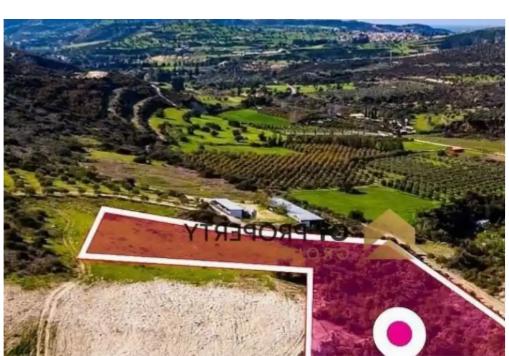

"""Two agricultural adjacent fields available for sale with total area of approximately 13,427 square meters in Skarinou village, of Larnaca District. They are located 1.2 km from Skarinou centre. Access to the fields is provided via a registered road with total frontage of approximately 164 meters. This property consists of: Both properties fall within Zone ?3, with a building coefficient of 10%, coverage of 10%, and permission for 2 floors (8.3m) of construction"""...