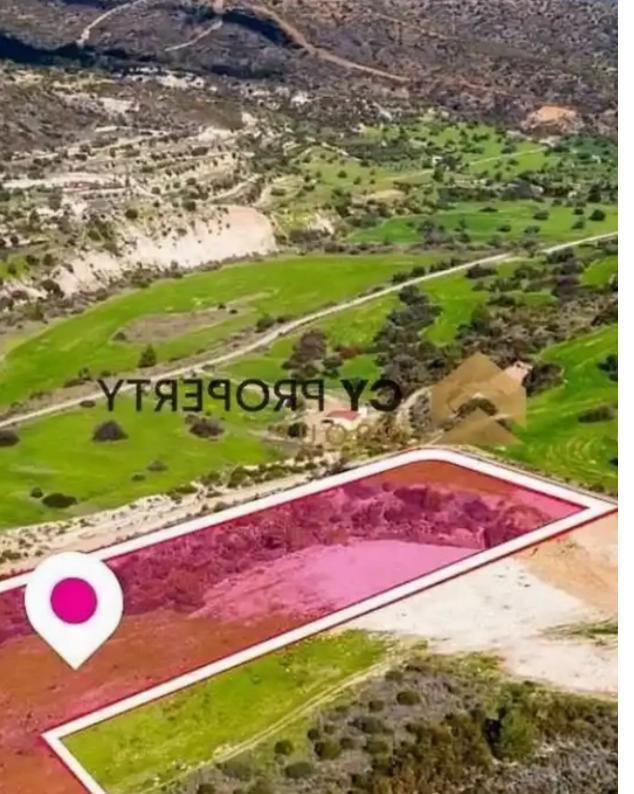

"""Two agricultural adjacent fields available for sale with total area of approximately 13,427 square meters in Skarinou village, of Larnaca District. They are located 1.2 km from Skarinou centre. Access to the fields is provided via a registered road with total frontage of approximately 164 meters. This property consists of: Both properties fall within Zone ?3, with a building coefficient of 10%, coverage of 10%, and permission for 2 floors (8.3m) of construction"""...