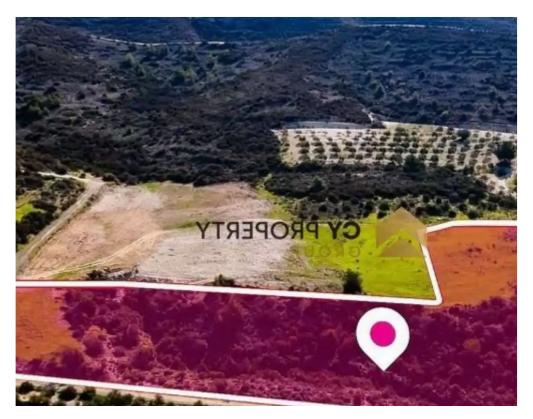

"""Two agricultural adjacent fields available for sale with total area of approximately 13,427 square meters in Skarinou village, of Larnaca District. They are located 1.2 km from Skarinou centre. Access to the fields is provided via a registered road with total frontage of approximately 164 meters. This property consists of: Both properties fall within Zone ?3, with a building coefficient of 10%, coverage of 10%, and permission for 2 floors (8.3m) of construction"""...