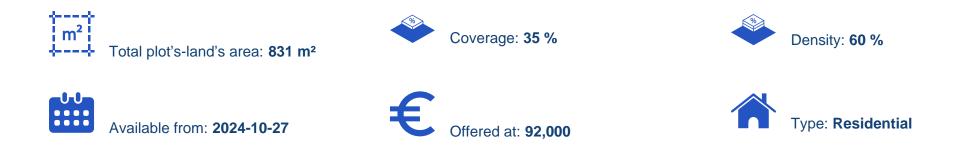

## Residential land 831 m<sup>2</sup>

Larnaka, Ormideia-Village-7506, Cyprus This ad is presented by listings admin, under supervision from, Licensed Real Estate Agent Reg no: 1234, Lic no: 603/E

Offered at: € 92,000 Estate ID: 75438 Ref: ba4732269

""Residential plot available for sale in Ormideia community, of Larnaca District which is located 68 meters east of the Ormidia - Xylotympou road and 640 meters northeast of the Larnaca - Ayia Napa motorway. The immediate area comprises of undeveloped parcels of land and some scattered residential developments. The plot has a total land area of 831sqm, with flat even surface and benefits from a road frontage of 40meters. The asset is covered by all utility services (water, electricity and telecommunication). Also falls within residential planning zone H3 with 60% building density, 35% coverage, 2 floors and a maximum height of 8,3m. Title deed available.""...