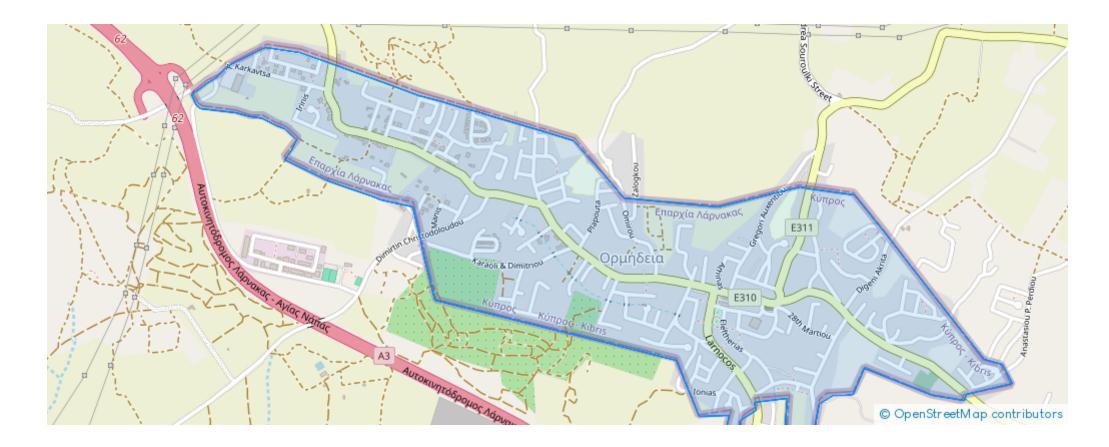

eal Estate Agent Reg no: 1234, Lic no: 603/E

Offered at: € 92,000 Estate ID: 75438 Ref: ba4732269









""Residential plot available for sale in Ormideia community, of Larnaca District which is located 68 meters east of the Ormidia - Xylotympou road and 640 meters northeast of the Larnaca - Ayia Napa motorway. The immediate area comprises of undeveloped parcels of land and some scattered residential developments. The plot has a total land area of 831sqm, with flat even surface and benefits from a road frontage of 40meters. The asset is covered by all utility services (water, electricity and telecommunication). Also falls within residential planning zone H3 with 60% building density, 35% coverage, 2 floors and a maximum height of 8,3m. Title deed available.""...

## **Estate on map:**







## Website: realty.com.cy/p/residential-land-831-m<sup>2</sup>-ba4732269

Email: info@rimatech.com.cy

Phone: +35795958898 // +35725714014

This ad is presented by listings admin, under supervision from , Licensed Real Estate Agent Reg no: 1234, Lic no: 603/E