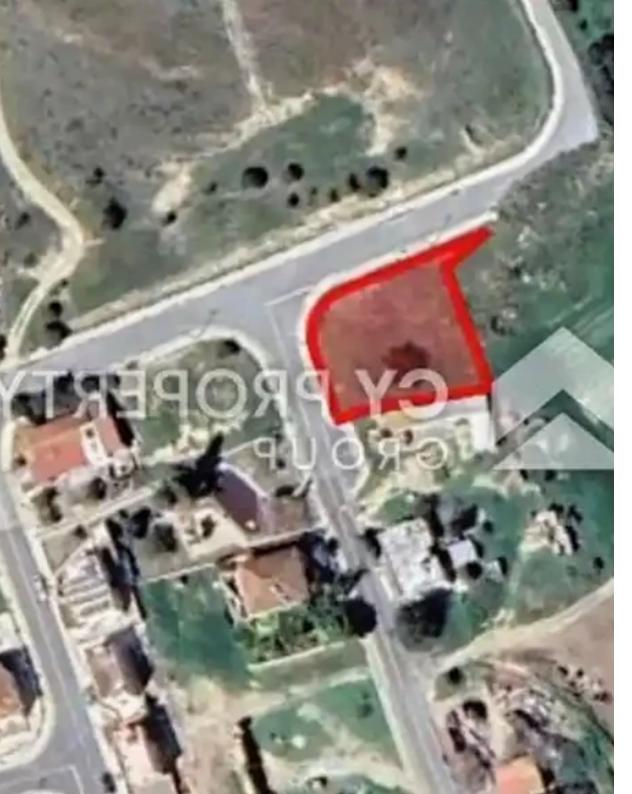

""Residential plot available for sale in Ormideia community, of Larnaca District which is located 68 meters east of the Ormidia - Xylotympou road and 640 meters northeast of the Larnaca - Ayia Napa motorway. The immediate area comprises of undeveloped parcels of land and some scattered residential developments. The plot has a total land area of 831sqm, with flat even surface and benefits from a road frontage of 40meters. The asset is covered by all utility services (water, electricity and telecommunication). Also falls within residential planning zone H3 with 60% building density, 35% coverage, 2 floors and a maximum height of 8,3m. Title deed available.""...