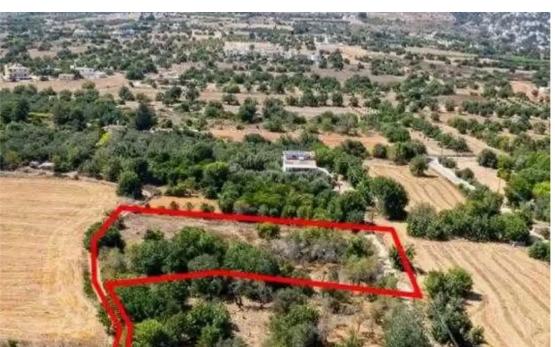

""""The property is a residential field in Tremithousa. It is located 500m from the center of the village and 400m from Tremithousa-Tala road. The field has an area of 2,676sqm and abuts onto a public road with a frontage of 2m at its southwest boundary and frontage of 20m at its northwest boundary.

The property offers close proximity to all amenities and easy access to the nearby communities and Paphos city center.""""...