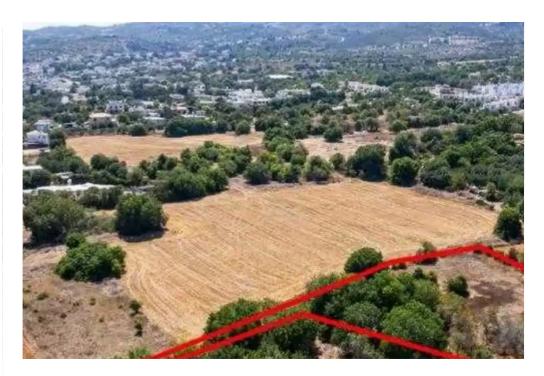

""""The property is a residential field in Tremithousa. It is located 500m from the center of the village and 400m from Tremithousa-Tala road. The field has an area of 2,676sqm and abuts onto a public road with a frontage of 2m at its southwest boundary and frontage of 20m at its northwest boundary.

The property offers close proximity to all amenities and easy access to the nearby communities and Paphos city center.""""...