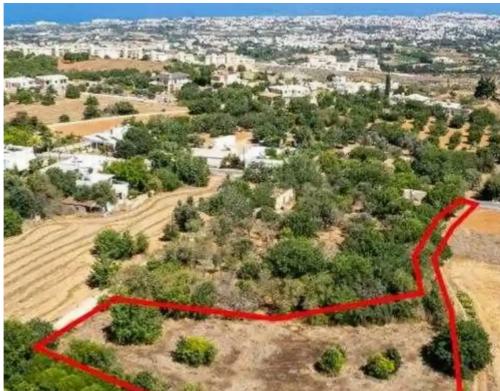

""""The property is a residential field in Tremithousa. It is located 500m from the center of the village and 400m from Tremithousa-Tala road. The field has an area of 2,676sqm and abuts onto a public road with a frontage of 2m at its southwest boundary and frontage of 20m at its northwest boundary.

The property offers close proximity to all amenities and easy access to the nearby communities and Paphos city center.""""...