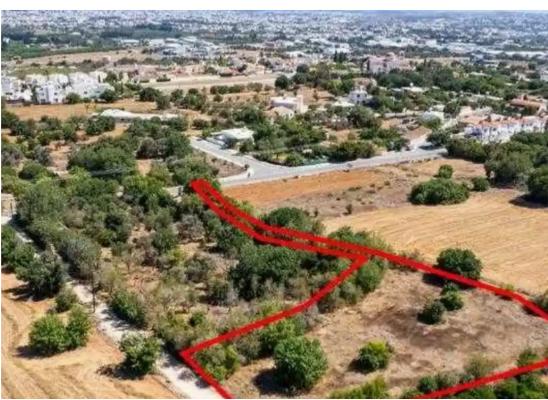

## Residential land 2676 m<sup>2</sup>

Paphos, Tremithousa-8270, Cyprus

This ad is presented by listings admin, under supervision from,

Licensed Real Estate Agent Reg no: 1234, Lic no: 603/E

**Offered at:** €230,000

""""The property is a residential field in Tremithousa. It is located 500m from the center of the village and 400m from Tremithousa-Tala road. The field has an area of 2,676sqm and abuts onto a public road with a frontage of 2m at its southwest boundary and frontage of 20m at its northwest boundary.

The property offers close proximity to all amenities and easy access to the nearby communities and Paphos city center.""""...