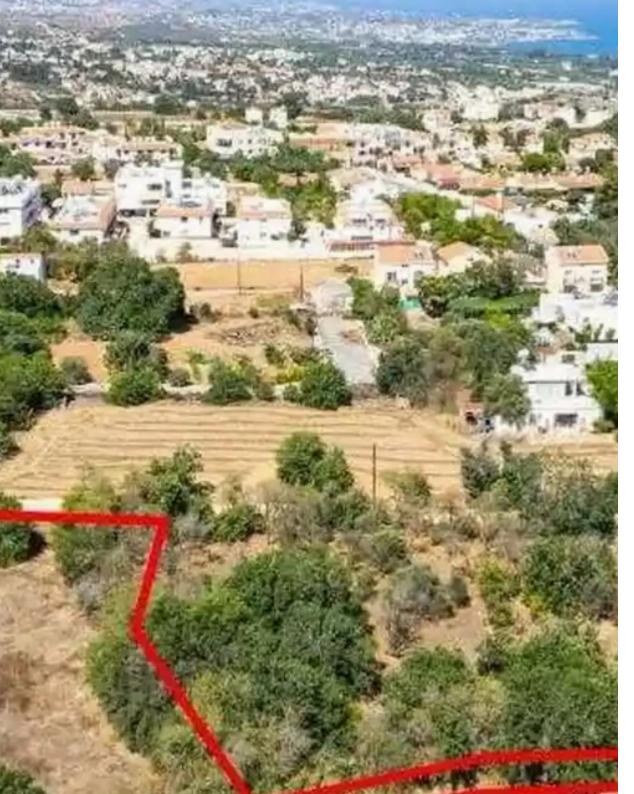

""""The property is a residential field in Tremithousa. It is located 500m from the center of the village and 400m from Tremithousa-Tala road. The field has an area of 2,676sqm and abuts onto a public road with a frontage of 2m at its southwest boundary and frontage of 20m at its northwest boundary.

The property offers close proximity to all amenities and easy access to the nearby communities and Paphos city center.""""...