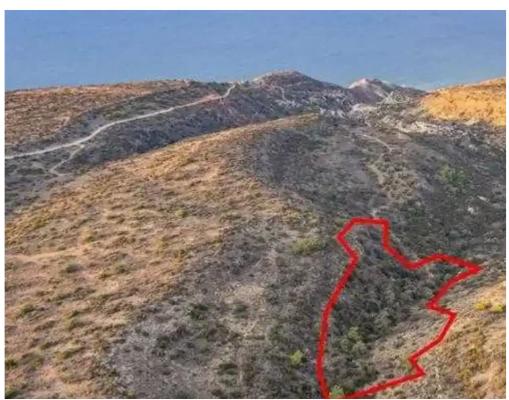

"""The property is an agricultural field in Pissouri. It is located 2km from the center of the village. The field has an area of 21,740sqm and it is situated 200m from the nearest asphalted road."""...