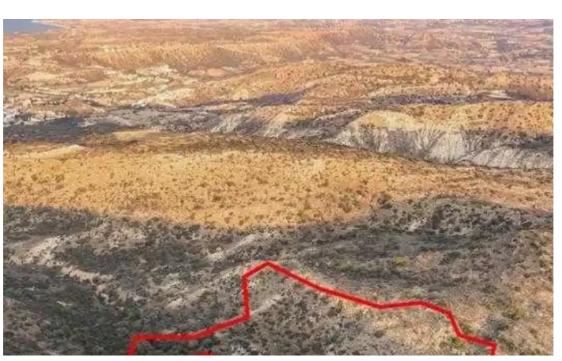

"""The property is an agricultural field in Pissouri. It is located 2km from the center of the village. The field has an area of 21,740sqm and it is situated 200m from the nearest asphalted road."""...