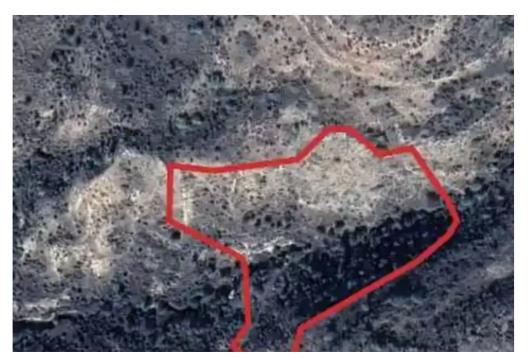

"""The property is an agricultural field in Pissouri. It is located 2km from the center of the village. The field has an area of 21,740sqm and it is situated 200m from the nearest asphalted road."""...