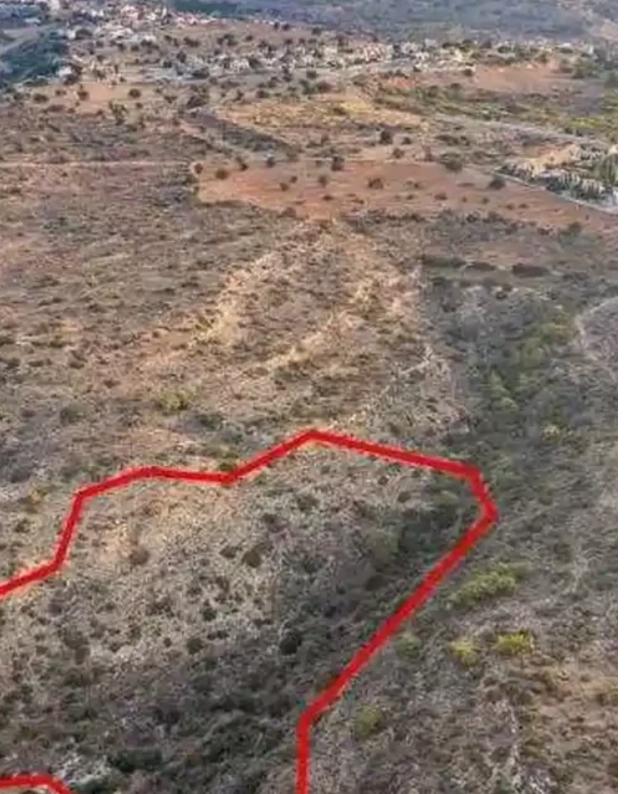

"""The property is an agricultural field in Pissouri. It is located 2km from the center of the village. The field has an area of 21,740sqm and it is situated 200m from the nearest asphalted road."""...