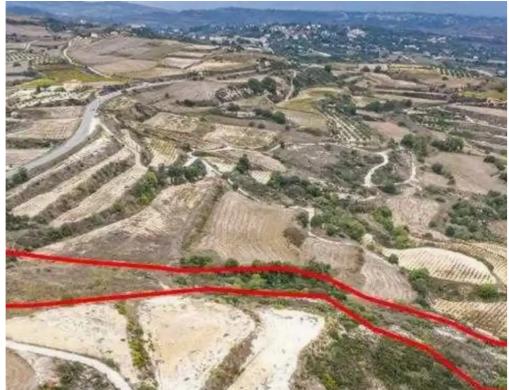

## Agricultural land 20880 m<sup>2</sup>

Paphos, Theletra-8723 , Cyprus This ad is presented by listings admin, under supervision from , Licensed Real Estate Agent Reg no: 1234, Lic no: 603/E

Offered at: €70,000 Estate ID: 75442 Ref: ba4936760

""""The property is an agricultural field in Theletra. It is located 30m from Stroumbi-Kathikas road and 1,5km from the center of Theletras community. The field has a land area of 20,880sqm.""""...