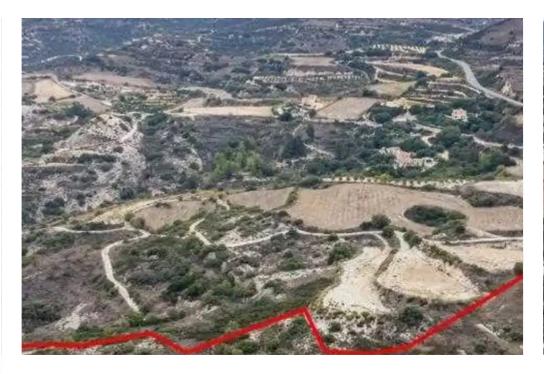

## Agricultural land 20880 m<sup>2</sup>

Paphos, Theletra-8723 , Cyprus This ad is presented by listings admin, under supervision from , Licensed Real Estate Agent Reg no: 1234, Lic no: 603/E

Offered at: €70,000 Estate ID: 75442 Ref: ba4936760

""""The property is an agricultural field in Theletra. It is located 30m from Stroumbi-Kathikas road and 1,5km from the center of Theletras community. The field has a land area of 20,880sqm.""""...