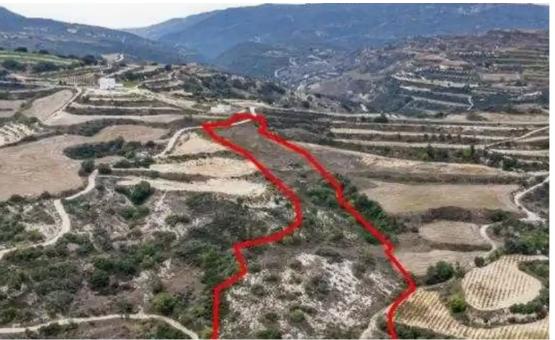

## Agricultural land 20880 m<sup>2</sup>

Paphos, Theletra-8723 , Cyprus This ad is presented by listings admin, under supervision from , Licensed Real Estate Agent Reg no: 1234, Lic no: 603/E

Offered at: €70,000 Estate ID: 75442 Ref: ba4936760

""""The property is an agricultural field in Theletra. It is located 30m from Stroumbi-Kathikas road and 1,5km from the center of Theletras community. The field has a land area of 20,880sqm.""""...