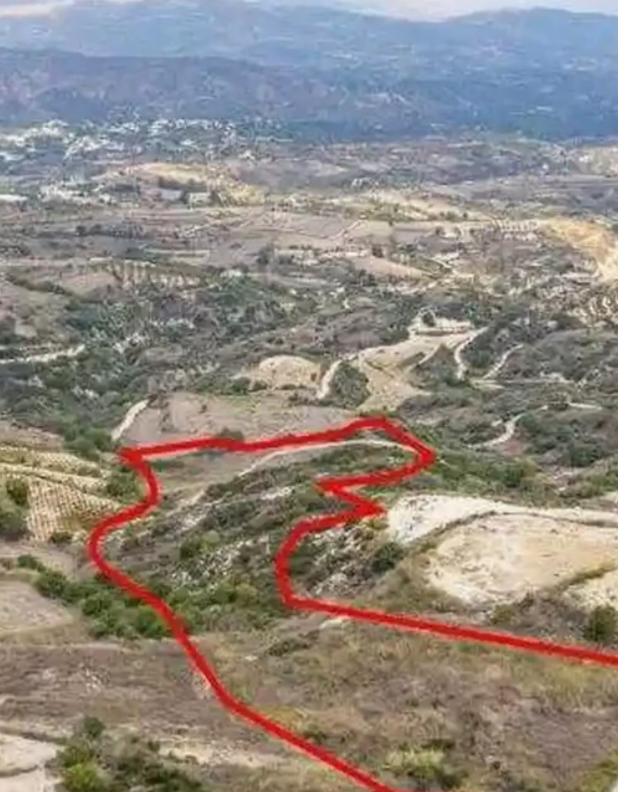

## Agricultural land 20880 m<sup>2</sup>

Paphos, Theletra-8723 , Cyprus This ad is presented by listings admin, under supervision from , Licensed Real Estate Agent Reg no: 1234, Lic no: 603/E

Offered at: €70,000 Estate ID: 75442 Ref: ba4936760

""""The property is an agricultural field in Theletra. It is located 30m from Stroumbi-Kathikas road and 1,5km from the center of Theletras community. The field has a land area of 20,880sqm.""""...