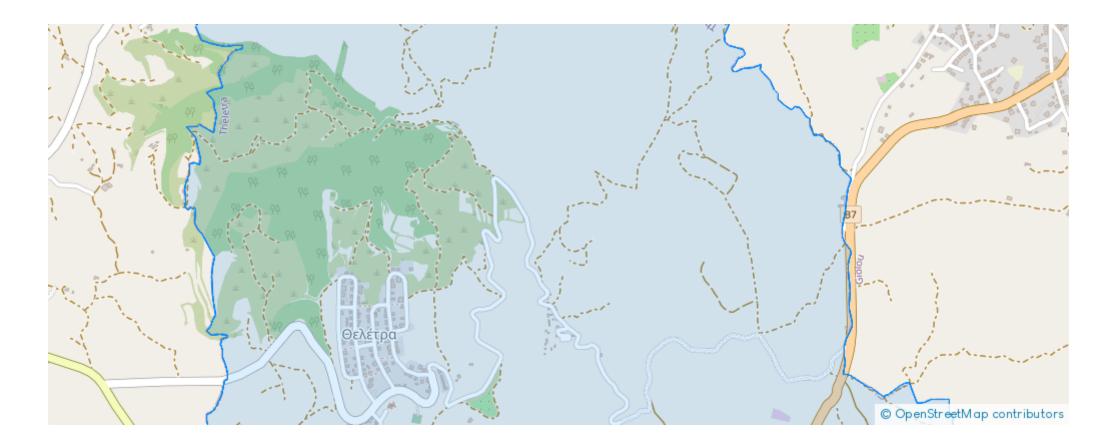

""""The property is an agricultural field in Theletra. It is located 30m from Stroumbi-Kathikas road and 1,5km from the center of Theletras community. The field has a land area of 20,880sqm.""""...

## Estate on map:

Website: realty.com.cy/p/agricultural-land-20880-m<sup>2</sup>-

ba4936760

Email: info@rimatech.com.cy

Phone: +35795958898 // +35725714014

This ad is presented by listings admin, under supervision from , Licensed Real Estate Agent Reg no: 1234, Lic no: 603/E