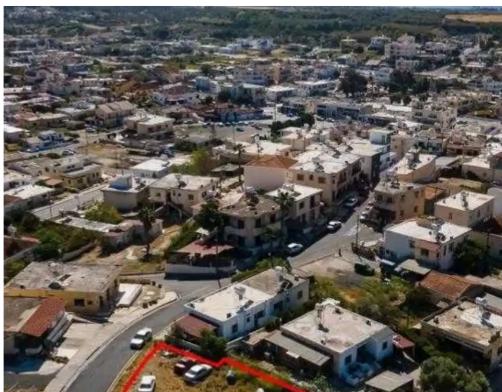

"""The property is a residential plot in Ormideia. It is located 1,2km from the highway and 195m from Anexartisias street. The plot has an area of 588sqm with road frontage of 29m. It offers close proximity to all amenities and easy access to the highway and to the sea. It should be noted that the property is affected by road widening provisions by 100sqm on its western boundary.""""...