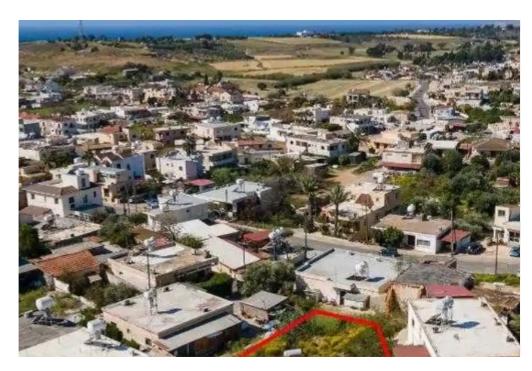

"""The property is a residential plot in Ormideia. It is located 1,2km from the highway and 195m from Anexartisias street. The plot has an area of 588sqm with road frontage of 29m. It offers close proximity to all amenities and easy access to the highway and to the sea. It should be noted that the property is affected by road widening provisions by 100sqm on its western boundary.""""...