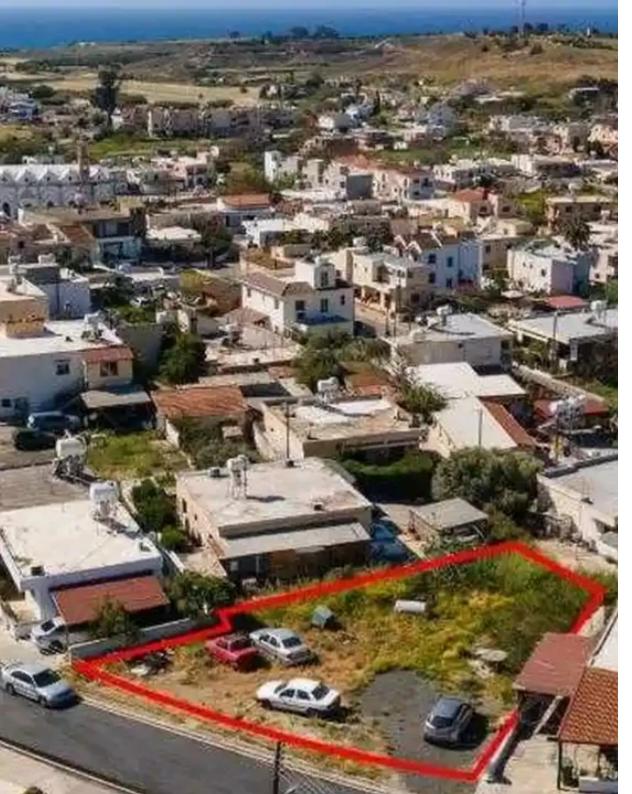

"""The property is a residential plot in Ormideia. It is located 1,2km from the highway and 195m from Anexartisias street. The plot has an area of 588sqm with road frontage of 29m. It offers close proximity to all amenities and easy access to the highway and to the sea. It should be noted that the property is affected by road widening provisions by 100sqm on its western boundary.""""...