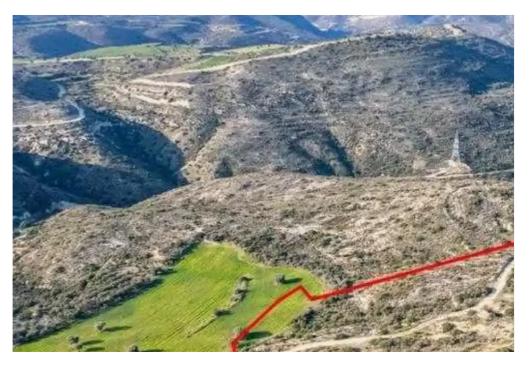

""""The property is an agricultural field in Choirokoitia. It is located 2km from the village center and 800m from Nicosia-Limassol highway. The field has an area of 41,138sqm and it is situated 170m from the nearest road.""""...