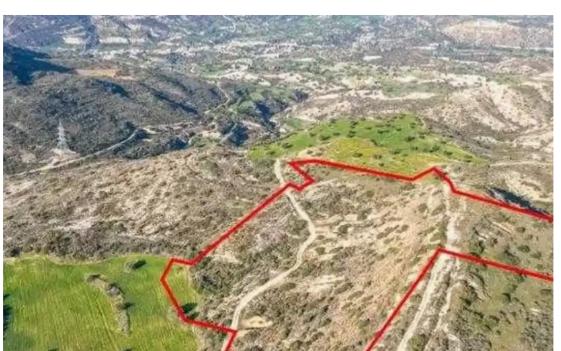

""""The property is an agricultural field in Choirokoitia. It is located 2km from the village center and 800m from Nicosia-Limassol highway. The field has an area of 41,138sqm and it is situated 170m from the nearest road.""""...