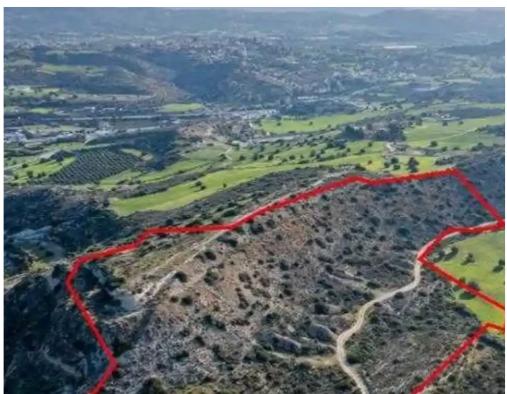

""""The property is an agricultural field in Choirokoitia. It is located 2km from the village center and 800m from Nicosia-Limassol highway. The field has an area of 41,138sqm and it is situated 170m from the nearest road.""""...