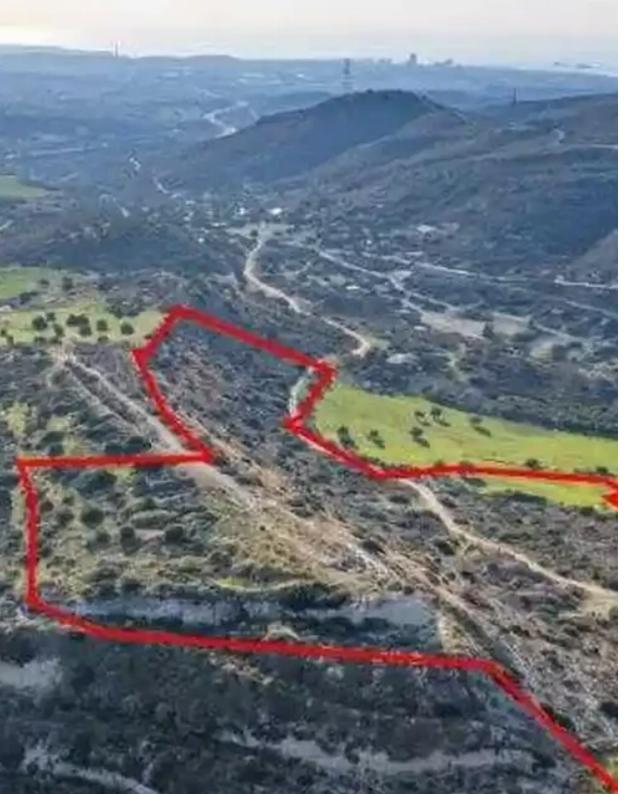

""""The property is an agricultural field in Choirokoitia. It is located 2km from the village center and 800m from Nicosia-Limassol highway. The field has an area of 41,138sqm and it is situated 170m from the nearest road.""""...