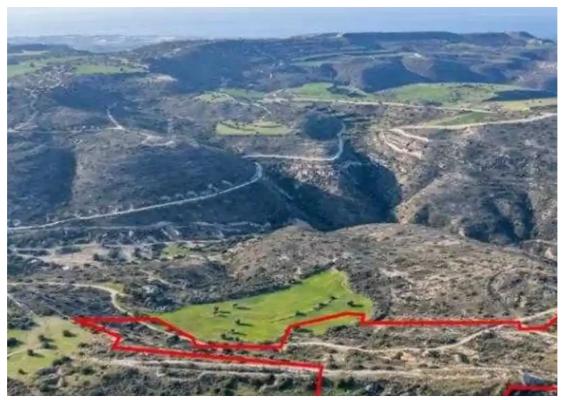

## Agricultural land 41138 m<sup>2</sup>

Larnaka, Choirokoitia-7741, Cyprus

This ad is presented by listings admin, under supervision from,

Licensed Real Estate Agent Reg no: 1234, Lic no: 603/E

**Offered at:** € 134,000

""""The property is an agricultural field in Choirokoitia. It is located 2km from the village center and 800m from Nicosia-Limassol highway. The field has an area of 41,138sqm and it is situated 170m from the nearest road.""""...