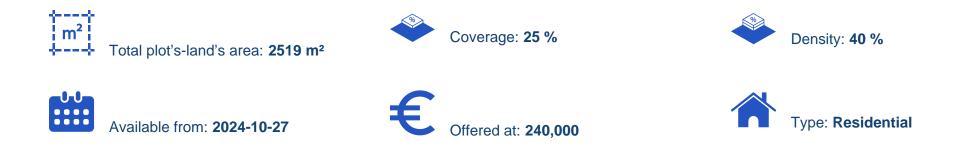

## Residential land 2519 m<sup>2</sup>

Limassol, Paramytha-4540 , Cyprus This ad is presented by listings admin, under supervision from , Licensed Real Estate Agent Reg no: 1234, Lic no: 603/E

Offered at: €240,000 Estate ID: 75449 Ref: ba5430981

""Big development land available for sale in the heart of Paramytha, an ideal offer for housing development. The residential land parcel holds a 2,529 square meters of land area and offers an H4 zone, with 40\$ density ratio and 25% coverage ratio."""...