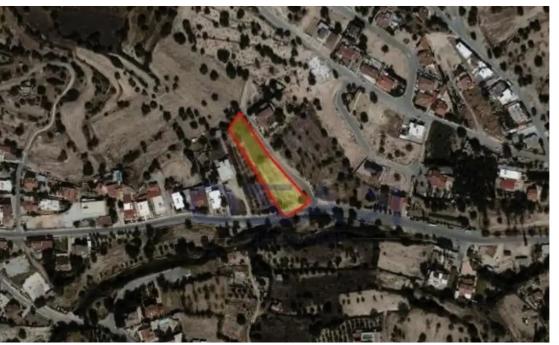

## Residential land 2519 m<sup>2</sup>

Limassol, Paramytha-4540 , Cyprus This ad is presented by listings admin, under supervision from , Licensed Real Estate Agent Reg no: 1234, Lic no: 603/E

Offered at: €240,000 Estate ID: 75449 Ref: ba5430981











""Big development land available for sale in the heart of Paramytha, an ideal offer for housing development. The residential land parcel holds a 2,529 square meters of land area and offers an H4 zone, with 40\$ density ratio and 25% coverage ratio."""...

## Estate on map:







## Website: realty.com.cy/p/residential-land-2519-m<sup>2</sup>-ba5430981

Email: info@rimatech.com.cy

Phone: +35795958898 // +35725714014

This ad is presented by listings admin, under supervision from , Licensed Real Estate Agent Reg no: 1234, Lic no: 603/E