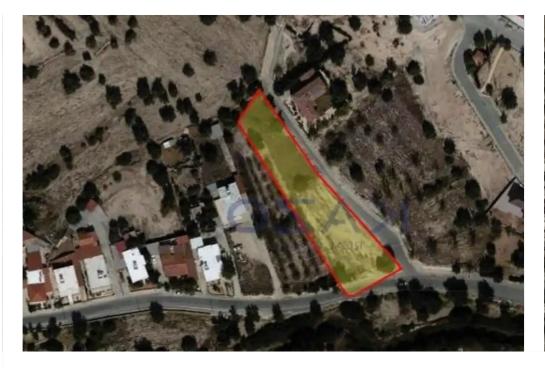

## Residential land 2519 m<sup>2</sup>

Limassol, Paramytha-4540 , Cyprus This ad is presented by listings admin, under supervision from , Licensed Real Estate Agent Reg no: 1234, Lic no: 603/E

Offered at: €240,000 Estate ID: 75449 Ref: ba5430981











""Big development land available for sale in the heart of Paramytha, an ideal offer for housing development. The residential land parcel holds a 2,529 square meters of land area and offers an H4 zone, with 40\$ density ratio and 25% coverage ratio."""...

## Estate on map:







## Website: realty.com.cy/p/residential-land-2519-m<sup>2</sup>-ba5430981

Email: info@rimatech.com.cy

Phone: +35795958898 // +35725714014

This ad is presented by listings admin, under supervision from , Licensed Real Estate Agent Reg no: 1234, Lic no: 603/E