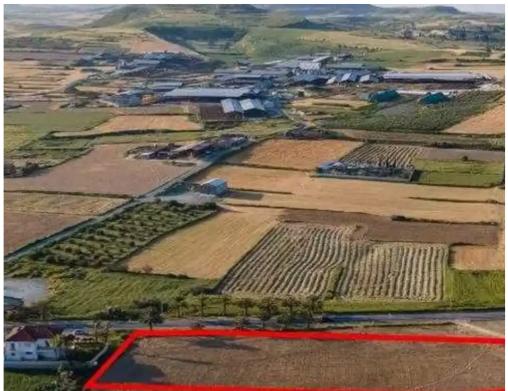

""""The property relates to a shared (41,67%) residential field in Athienou, Larnaca. It is located 1km from the local primary school and abuts to its south boundary with the road network which connects Aradippou - Athienou, in a distance of 135m from the nearest registered road network. It has a land area of 6,680sqm and Gordian's share corresponds approximately to 2,783sqm. Gordian has also for sale adjacent fields with reg.no. 0/28525 (Ref. No. 6988), 0/28957 (Ref. No. 8175) and 0/25765 (Ref. No. 9226).""""...