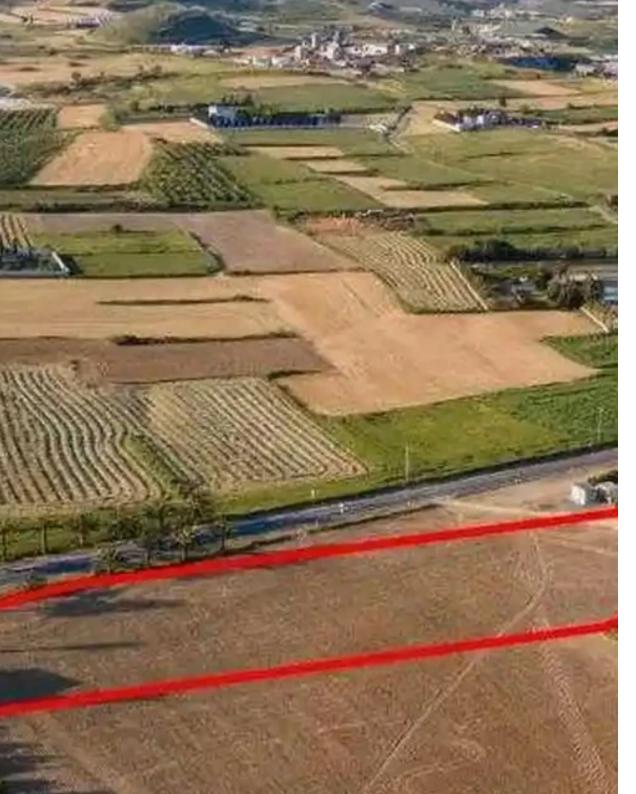

""""The property relates to a shared (41,67%) residential field in Athienou, Larnaca. It is located 1km from the local primary school and abuts to its south boundary with the road network which connects Aradippou - Athienou, in a distance of 135m from the nearest registered road network. It has a land area of 6,680sqm and Gordian's share corresponds approximately to 2,783sqm. Gordian has also for sale adjacent fields with reg.no. 0/28525 (Ref. No. 6988), 0/28957 (Ref. No. 8175) and 0/25765 (Ref. No. 9226).""""...