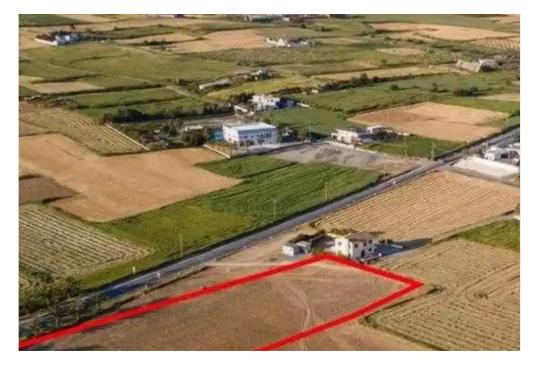

""""The property relates to a shared (41,67%) residential field in Athienou, Larnaca. It is located 1km from the local primary school and abuts to its south boundary with the road network which connects Aradippou - Athienou, in a distance of 135m from the nearest registered road network. It has a land area of 6,680sqm and Gordian's share corresponds approximately to 2,783sqm. Gordian has also for sale adjacent fields with reg.no. 0/28525 (Ref. No. 6988), 0/28957 (Ref. No. 8175) and 0/25765 (Ref. No. 9226).""""...