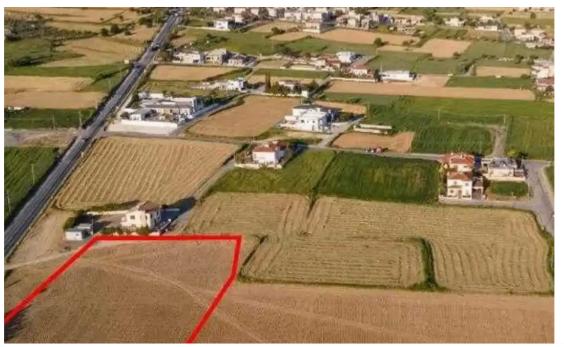

""""The property relates to a shared (41,67%) residential field in Athienou, Larnaca. It is located 1km from the local primary school and abuts to its south boundary with the road network which connects Aradippou - Athienou, in a distance of 135m from the nearest registered road network. It has a land area of 6,680sqm and Gordian's share corresponds approximately to 2,783sqm. Gordian has also for sale adjacent fields with reg.no. 0/28525 (Ref. No. 6988), 0/28957 (Ref. No. 8175) and 0/25765 (Ref. No. 9226).""""...