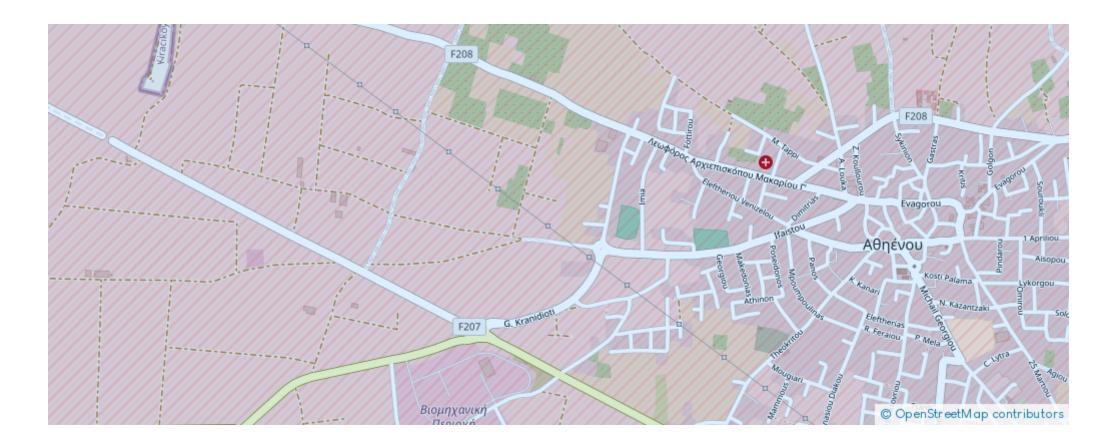

""""The property relates to a shared (41,67%) residential field in Athienou, Larnaca. It is located 1km from the local primary school and abuts to its south boundary with the road network which connects Aradippou - Athienou, in a distance of 135m from the nearest registered road network. It has a land area of 6,680sqm and Gordian's share corresponds approximately to 2,783sqm. Gordian has also for sale adjacent fields with reg.no. 0/28525 (Ref. No. 6988), 0/28957 (Ref. No. 8175) and 0/25765 (Ref. No. 9226).""""...

## **Estate on map:**