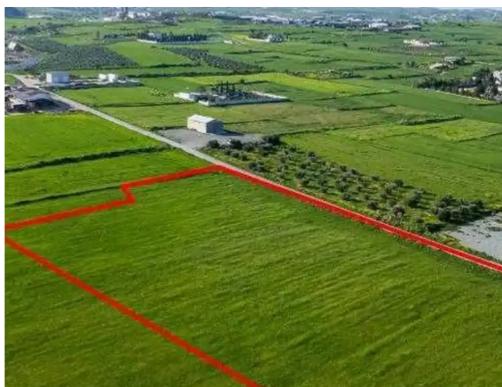

""""The property is a shared (41.67%) field in Athienou, Larnaca. It is located 1km from the local primary school. The field has a total land area of 13,044sqm. Gordian's share corresponds to 5,435sqm. It abuts a registered road with a frontage of 150m.""""...