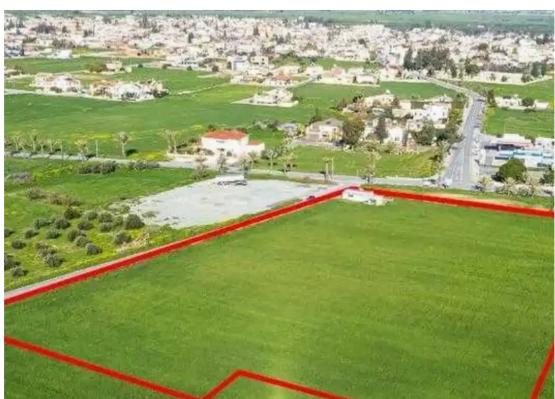

## Agricultural land 13044 m<sup>2</sup>

Larnaka, Athienou-7600, Cyprus

This ad is presented by listings admin, under supervision from,

Licensed Real Estate Agent Reg no: 1234, Lic no: 603/E

**Offered at:** € 120,000

""""The property is a shared (41.67%) field in Athienou, Larnaca. It is located 1km from the local primary school. The field has a total land area of 13,044sqm. Gordian's share corresponds to 5,435sqm. It abuts a registered road with a frontage of 150m.""""...