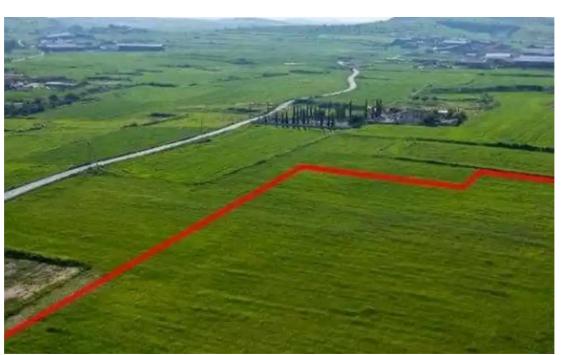

""""The property is a shared (41.67%) field in Athienou, Larnaca. It is located 1km from the local primary school. The field has a total land area of 13,044sqm. Gordian's share corresponds to 5,435sqm. It abuts a registered road with a frontage of 150m.""""...