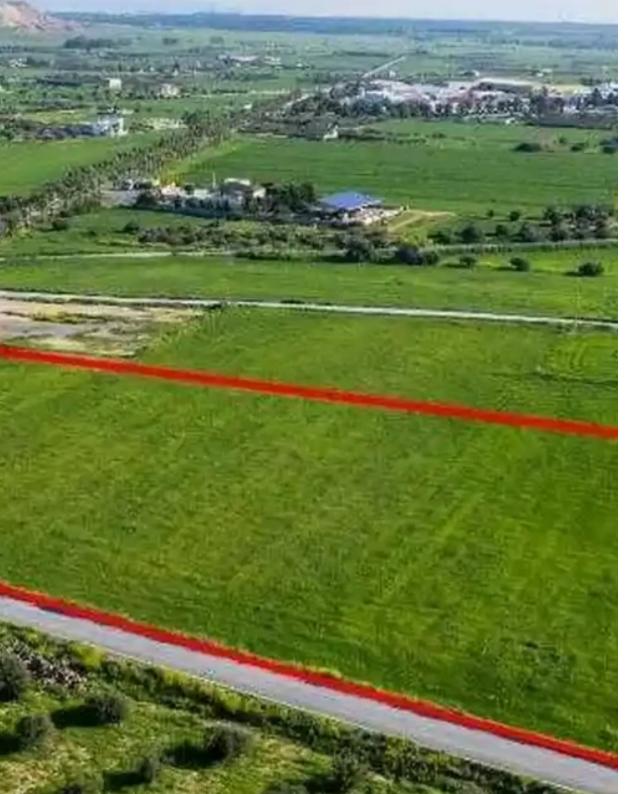

""""The property is a shared (41.67%) field in Athienou, Larnaca. It is located 1km from the local primary school. The field has a total land area of 13,044sqm. Gordian's share corresponds to 5,435sqm. It abuts a registered road with a frontage of 150m.""""...