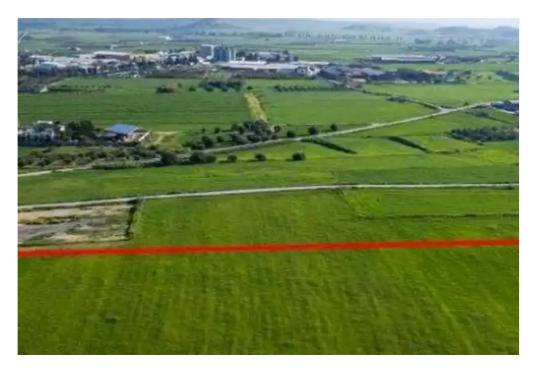

""""The property is a shared (41.67%) field in Athienou, Larnaca. It is located 1km from the local primary school. The field has a total land area of 13,044sqm. Gordian's share corresponds to 5,435sqm. It abuts a registered road with a frontage of 150m.""""...