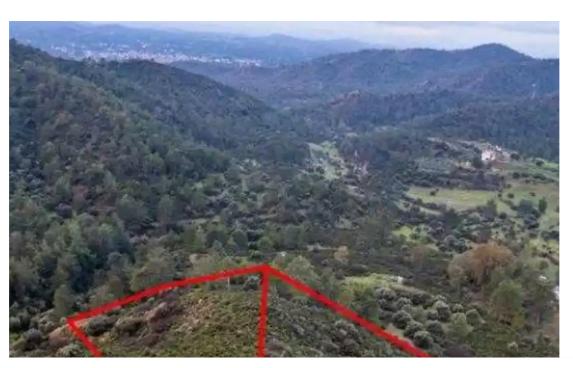

"""The properties are two fields in Lythrodontas. They are located 3,5km from Lythrodontas' center. Field with reg. no. 0/30122 has a land area of 4,014 sqm and field with reg. no. 0/30718 has a land area of 3,345sqm. Both fields have a total land area of 7,359sqm."""...