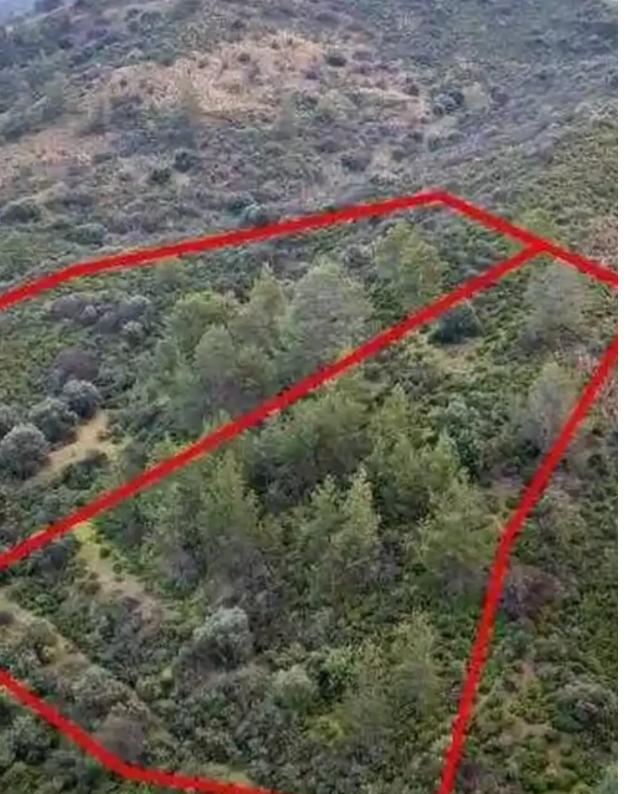

"""The properties are two fields in Lythrodontas. They are located 3,5km from Lythrodontas' center. Field with reg. no. 0/30122 has a land area of 4,014 sqm and field with reg. no. 0/30718 has a land area of 3,345sqm. Both fields have a total land area of 7,359sqm."""...