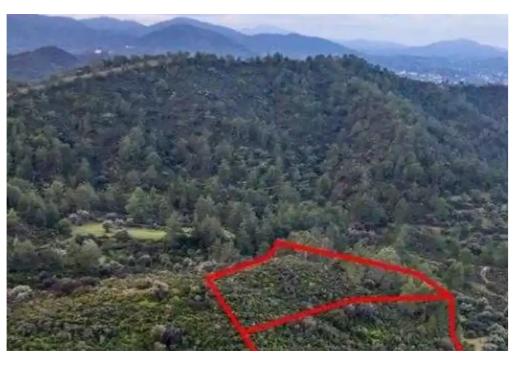

"""The properties are two fields in Lythrodontas. They are located 3,5km from Lythrodontas' center. Field with reg. no. 0/30122 has a land area of 4,014 sqm and field with reg. no. 0/30718 has a land area of 3,345sqm. Both fields have a total land area of 7,359sqm."""...