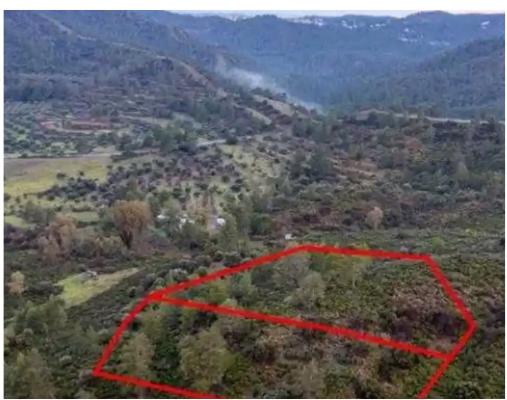

"""The properties are two fields in Lythrodontas. They are located 3,5km from Lythrodontas' center. Field with reg. no. 0/30122 has a land area of 4,014 sqm and field with reg. no. 0/30718 has a land area of 3,345sqm. Both fields have a total land area of 7,359sqm."""...