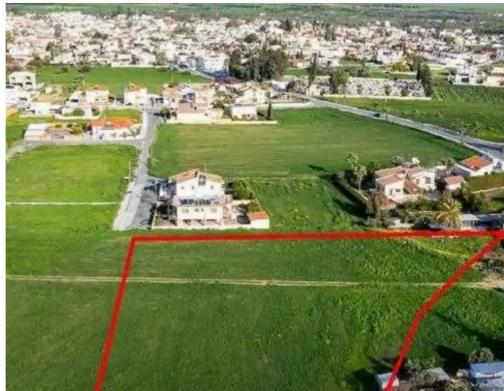

"""The property relates to a shared (41,67%) residential field in Athienou, It is located 900m from the local primary school and 100m from the main road which connects Aradippou - Athienou, in a distance of 50m from the nearest registered road. It has a land area of 7,024sqm and Gordian's share corresponds approximately to 2,926sqm. Gordian has for sale the adjacent fields with reg.no. 0/28525 (Ref. No. 6988), 0/28957 (Ref. No. 8175) and 0/34530 (Ref. No. 9227)."""...