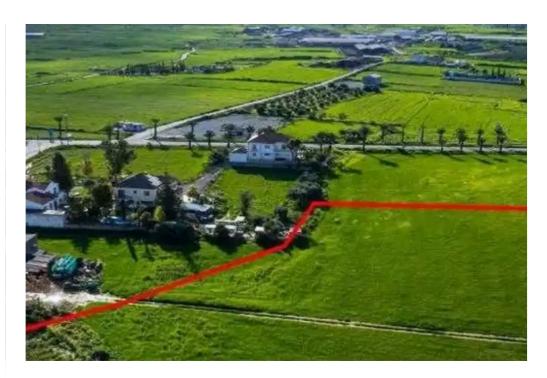

"""The property relates to a shared (41,67%) residential field in Athienou, It is located 900m from the local primary school and 100m from the main road which connects Aradippou - Athienou, in a distance of 50m from the nearest registered road. It has a land area of 7,024sqm and Gordian's share corresponds approximately to 2,926sqm. Gordian has for sale the adjacent fields with reg.no. 0/28525 (Ref. No. 6988), 0/28957 (Ref. No. 8175) and 0/34530 (Ref. No. 9227)."""...