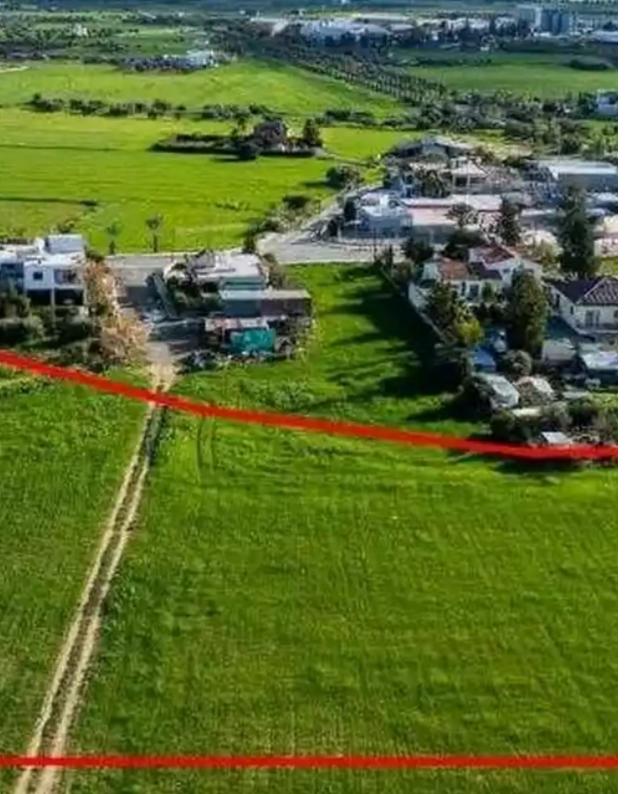

"""The property relates to a shared (41,67%) residential field in Athienou, It is located 900m from the local primary school and 100m from the main road which connects Aradippou - Athienou, in a distance of 50m from the nearest registered road. It has a land area of 7,024sqm and Gordian's share corresponds approximately to 2,926sqm. Gordian has for sale the adjacent fields with reg.no. 0/28525 (Ref. No. 6988), 0/28957 (Ref. No. 8175) and 0/34530 (Ref. No. 9227)."""...