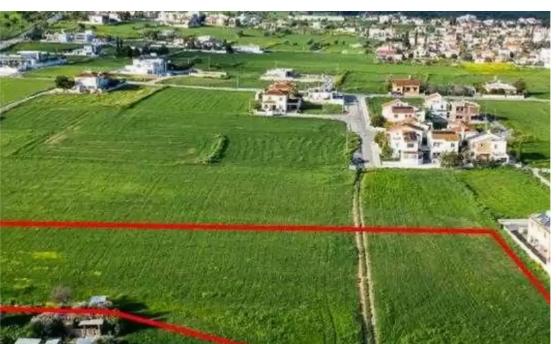

"""The property relates to a shared (41,67%) residential field in Athienou, It is located 900m from the local primary school and 100m from the main road which connects Aradippou - Athienou, in a distance of 50m from the nearest registered road. It has a land area of 7,024sqm and Gordian's share corresponds approximately to 2,926sqm. Gordian has for sale the adjacent fields with reg.no. 0/28525 (Ref. No. 6988), 0/28957 (Ref. No. 8175) and 0/34530 (Ref. No. 9227)."""...