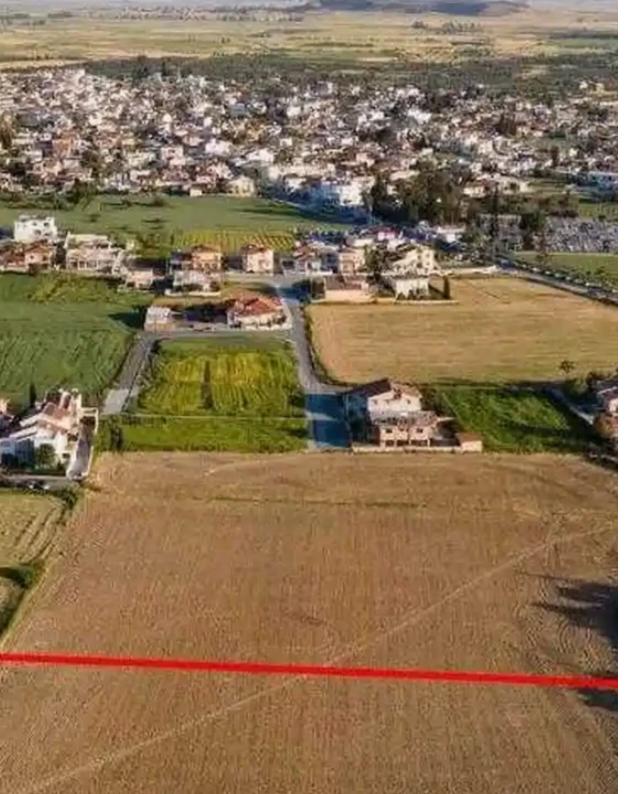

""""The property is a shared (41.67%) residential field in Athienou. It is located 400m from 28th of October street and 900m from Athienou primary school. The field has a land area of 4,683sqm and Gordian' share corresponds approximately to 1,951sqm. It is situated 70m from the nearest registered road and offers close proximity to all amenities and easy access to the center of Athienou. Gordian has for sale the adjacent fields with reg.no. 0/28525 (Ref. No. 6988), 0/25765 (Ref. No. 9226) and 0/34530 (Ref. No. 9227).""""...