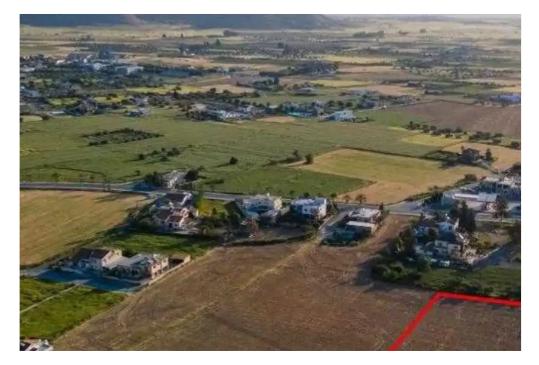

""""The property is a shared (41.67%) residential field in Athienou. It is located 400m from 28th of October street and 900m from Athienou primary school. The field has a land area of 4,683sqm and Gordian' share corresponds approximately to 1,951sqm. It is situated 70m from the nearest registered road and offers close proximity to all amenities and easy access to the center of Athienou. Gordian has for sale the adjacent fields with reg.no. 0/28525 (Ref. No. 6988), 0/25765 (Ref. No. 9226) and 0/34530 (Ref. No. 9227).""""...