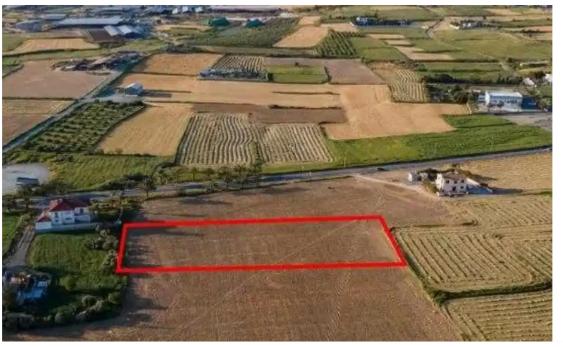

""""The property is a shared (41.67%) residential field in Athienou. It is located 400m from 28th of October street and 900m from Athienou primary school. The field has a land area of 4,683sqm and Gordian' share corresponds approximately to 1,951sqm. It is situated 70m from the nearest registered road and offers close proximity to all amenities and easy access to the center of Athienou. Gordian has for sale the adjacent fields with reg.no. 0/28525 (Ref. No. 6988), 0/25765 (Ref. No. 9226) and 0/34530 (Ref. No. 9227).""""...