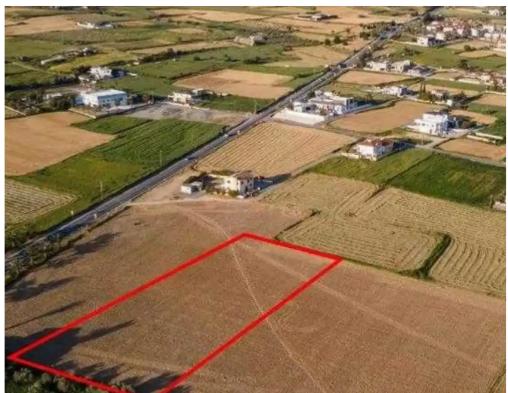

""""The property is a shared (41.67%) residential field in Athienou. It is located 400m from 28th of October street and 900m from Athienou primary school. The field has a land area of 4,683sqm and Gordian' share corresponds approximately to 1,951sqm. It is situated 70m from the nearest registered road and offers close proximity to all amenities and easy access to the center of Athienou. Gordian has for sale the adjacent fields with reg.no. 0/28525 (Ref. No. 6988), 0/25765 (Ref. No. 9226) and 0/34530 (Ref. No. 9227).""""...