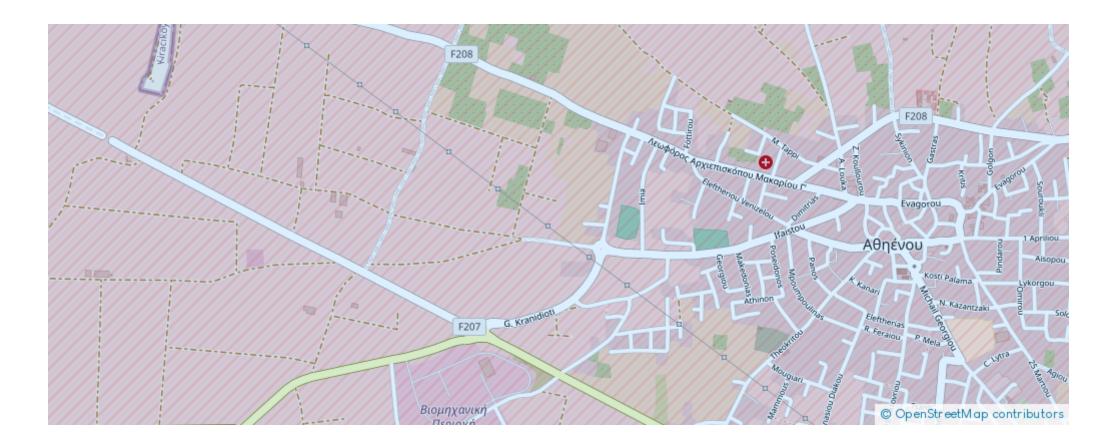

al land 4683 m<sup>2</sup>

Larnaka, Athienou-7600 , Cyprus This ad is presented by listings admin, under supervision from , Licensed Real Estate Agent Reg no: 1234, Lic no: 603/E

Offered at: € 85,000 Estate ID: 75456 Ref: ba5111931













""""The property is a shared (41.67%) residential field in Athienou. It is located 400m from 28th of October street and 900m from Athienou primary school. The field has a land area of 4,683sqm and Gordian' share corresponds approximately to 1,951sqm. It is situated 70m from the nearest registered road and offers close proximity to all amenities and easy access to the center of Athienou. Gordian has for sale the adjacent fields with reg.no. 0/28525 (Ref. No. 6988), 0/25765 (Ref. No. 9226) and 0/34530 (Ref. No. 9227).""""...

## **Estate on map:**







## Website: realty.com.cy/p/residential-land-4683-m<sup>2</sup>-ba5111931

Email: info@rimatech.com.cy

**Phone:** +35795958898 // +35725714014

This ad is presented by listings admin, under supervision from , Licensed Real Estate Agent Reg no: 1234, Lic no: 603/E