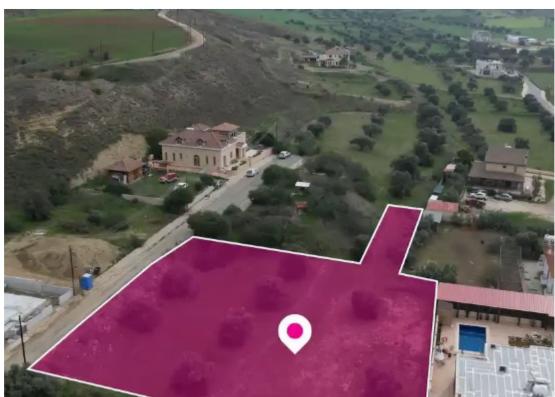

## Residential land 2750 m<sup>2</sup>

Nicosia, Tseri-2480, Cyprus

This ad is presented by listings admin, under supervision from,

Licensed Real Estate Agent Reg no: 1234, Lic no: 603/E

**Offered at:** € 150,000

**Estate ID:** 75457

**Ref:** ba5343658

m<sup>2</sup> |
Total plot's-land's area: 2750 m<sup>2</sup>

Available from: 2024-10-27

""""Residential field extending to about 2.750 sq.m. The field has a flat surface and access is via a registered road and an unregistered dirt road with a total road frontage of approximately 47m.""""...