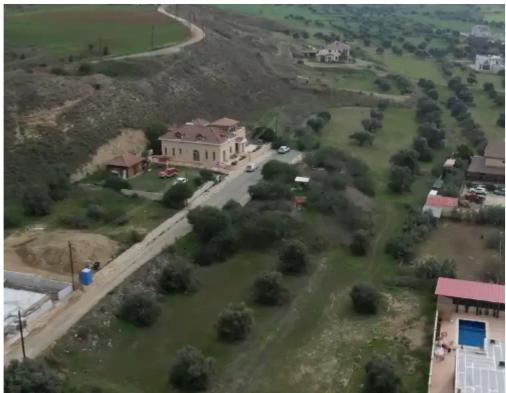

## Residential land 2750 m<sup>2</sup>

Nicosia, Tseri-2480, Cyprus

This ad is presented by listings admin, under supervision from,

Licensed Real Estate Agent Reg no: 1234, Lic no: 603/E

**Offered at:** € 150,000

**Estate ID:** 75457

**Ref:** ba5343658

m<sup>2</sup> |
Total plot's-land's area: 2750 m<sup>2</sup>

Available from: 2024-10-27

""""Residential field extending to about 2.750 sq.m. The field has a flat surface and access is via a registered road and an unregistered dirt road with a total road frontage of approximately 47m.""""...