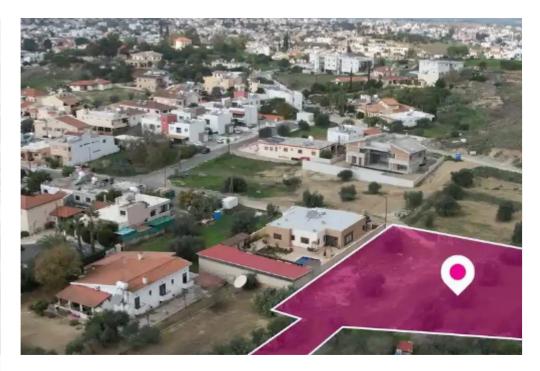

## Residential land 2750 m<sup>2</sup>

Nicosia, Tseri-2480, Cyprus

This ad is presented by listings admin, under supervision from,

Licensed Real Estate Agent Reg no: 1234, Lic no: 603/E

**Offered at:** € 150,000

**Estate ID:** 75457

**Ref:** ba5343658

m<sup>2</sup> |
Total plot's-land's area: 2750 m<sup>2</sup>

Available from: 2024-10-27

""""Residential field extending to about 2.750 sq.m. The field has a flat surface and access is via a registered road and an unregistered dirt road with a total road frontage of approximately 47m.""""...