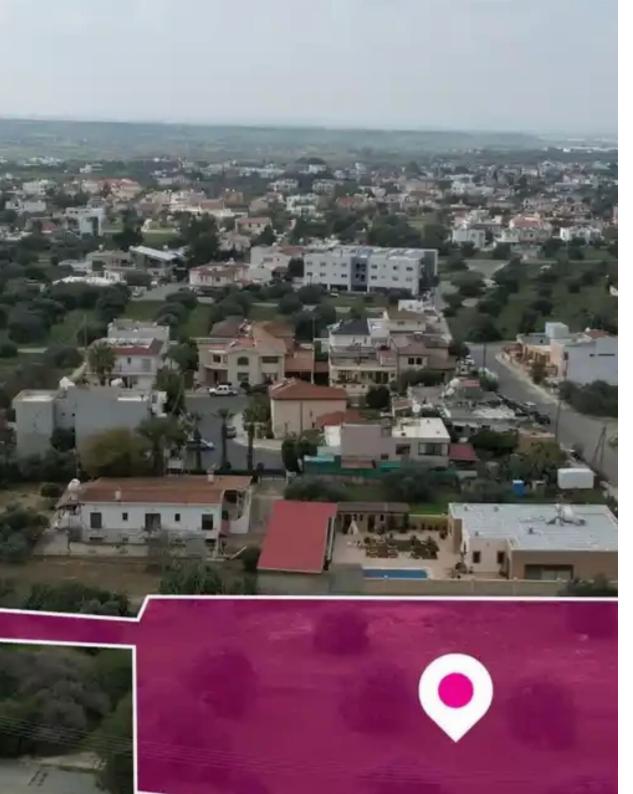

## Residential land 2750 m<sup>2</sup>

Nicosia, Tseri-2480, Cyprus

This ad is presented by listings admin, under supervision from,

Licensed Real Estate Agent Reg no: 1234, Lic no: 603/E

**Offered at:** € 150,000

**Estate ID:** 75457

**Ref:** ba5343658

m<sup>2</sup> |
Total plot's-land's area: 2750 m<sup>2</sup>

Available from: 2024-10-27

""""Residential field extending to about 2.750 sq.m. The field has a flat surface and access is via a registered road and an unregistered dirt road with a total road frontage of approximately 47m.""""...