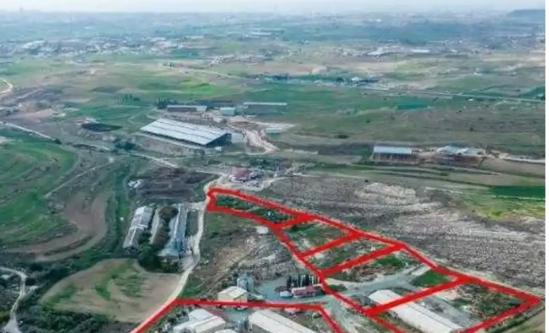

Offered at: €835,000 Estate ID: 75458 Ref: ba5111940

"""The property consists of seven livestock fields in Aradippou. They are located 3,2km from the center of the city and 760m from the main road to Athienou. The fields have a total area of 22,772sqm. Two of them have access to a registered road. Within the fields, there is a poultry farm that comprises animals' sheds with a covered area of 2,820sqm and a warehouse for animal feed with a covered area of 180sqm."""...