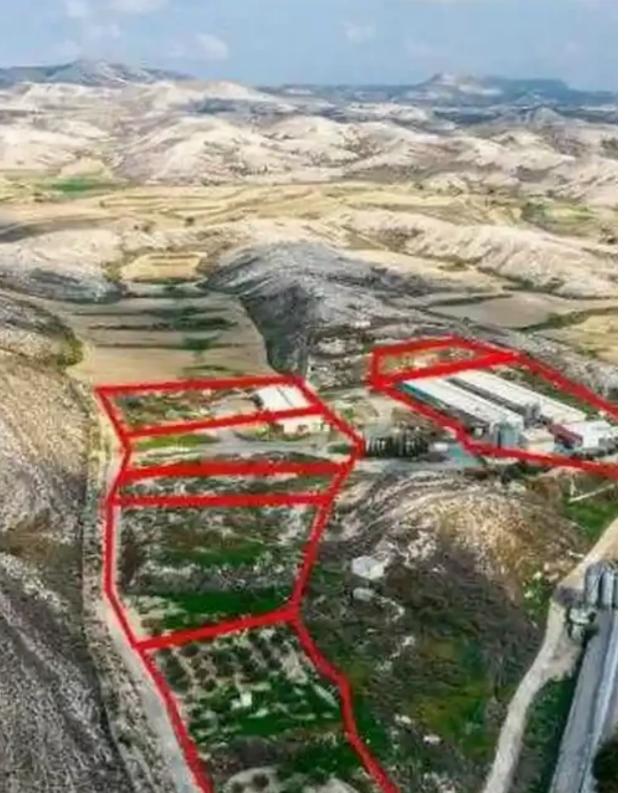

Offered at: €835,000 Estate ID: 75458 Ref: ba5111940

"""The property consists of seven livestock fields in Aradippou. They are located 3,2km from the center of the city and 760m from the main road to Athienou. The fields have a total area of 22,772sqm. Two of them have access to a registered road. Within the fields, there is a poultry farm that comprises animals' sheds with a covered area of 2,820sqm and a warehouse for animal feed with a covered area of 180sqm."""...