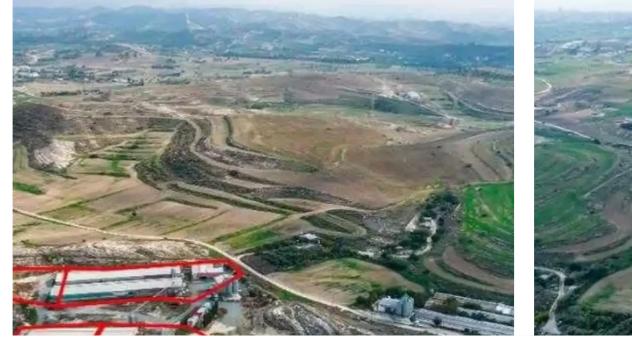

Offered at: €835,000 Estate ID: 75458 Ref: ba5111940

"""The property consists of seven livestock fields in Aradippou. They are located 3,2km from the center of the city and 760m from the main road to Athienou. The fields have a total area of 22,772sqm. Two of them have access to a registered road. Within the fields, there is a poultry farm that comprises animals' sheds with a covered area of 2,820sqm and a warehouse for animal feed with a covered area of 180sqm."""...